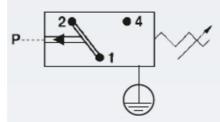

## **TECHNICAL DATA**

| Adjustment range max     | 100 bar               |
|--------------------------|-----------------------|
| Adjustment range min     | 10 bar                |
| Approvals                | CSA US, RoHS II       |
| Contact load max ac      | 4 A                   |
| Contact load max dc      | 0.25 A                |
| Deviation max            | ±3,0-5,0              |
| Electrical connection    | DIN EN 175301-803-A   |
| Function                 | Changeover (SPDT)     |
| IP class                 | IP65                  |
| Material membrane        | FKM                   |
| Material of body         | Galvanized steel      |
|                          |                       |
| Material of wetted parts | Galvanized steel, FKM |