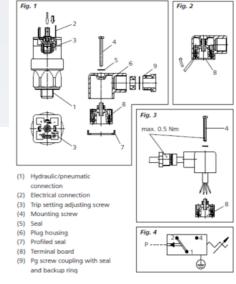

## PRODUCT DESCRIPTION

The 0184/0185 series is part of the changeover contact range from SUCO with an integrated plastic body and connector. Offering a maximum voltage of 250 V with a normally open and normally closed contact housed in a hex 27 zinc plated body offering a high pressure resistance. The switch point is very stable even after a long period of time and high load and is also adjustable on site and can come pre-set.