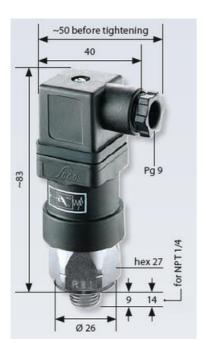

## PRODUCT DESCRIPTION

The 0184/0185 series is part of the changeover contact range from SUCO with an integrated plastic body and connector. Offering a maximum voltage of 250 V with a normally open and normally closed contact housed in a hex 27 zinc plated body offering a high pressure resistance. The switch point is very stable even after a long period of time and high load and is also adjustable on site and can come pre-set.

## **TECHNICAL DATA**

| Adjustment range max     | 100 bar               |
|--------------------------|-----------------------|
| Adjustment range min     | 10 bar                |
| Approvals                | CSA US, RoHS II       |
| Contact load max ac      | 4 A                   |
| Contact load max dc      | 0.25 A                |
| Deviation max            | ±3,0-5,0              |
| Electrical connection    | DIN EN 175301-803-A   |
| Function                 | Changeover (SPDT)     |
| IP class                 | IP65                  |
| Material membrane        | FKM                   |
| Material of body         | Galvanized steel      |
|                          |                       |
| Material of wetted parts | Galvanized steel, FKM |

| Max switching frequency/min | 200           |
|-----------------------------|---------------|
| Pressure max                | 300 bar       |
| Process connection          | 1/4 BSP       |
| Temperature ambient from    | -20 °C        |
| Temperature ambient to      | 80 °C         |
| Temperature of media from   | -5 °C         |
| Temperature of media to     | 120 °C        |
| Type Pressure Switch        | High accuracy |
| Weight                      | 130 g         |
| Voltage ac/dc max           | 250 V         |
| Voltage ac/dc min           | 10 V          |