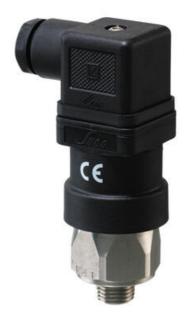

## SUCO - 0184/0185 PRESSURE SWITCH

IP65

0184461033012 10..100 bar, G1/4, CO, FKM, DIN

- Up to 250 V
- Connector included (DIN 43650/Form A)
- Five adjustment ranges from 0,3..1,5 bar to 50..200 bar
- Changeover (SPDT)
- Over pressure safety from 100 bar up to 600 bar

## PRODUCT DESCRIPTION

The 0184/0185 series is part of the changeover contact range from SUCO with an integrated plastic body and connector. Offering a maximum voltage of 250 V with a normally open and normally closed contact housed in a hex 27 zinc plated body offering a high pressure resistance. The switch point is very stable even after a long period of time and high load and is also adjustable on site and can come pre-set.