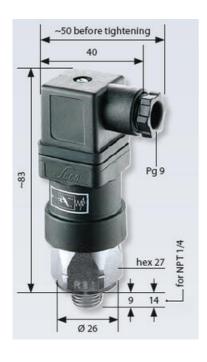

## **TECHNICAL DATA**

| Adjustment range max     | 100 bar               |
|--------------------------|-----------------------|
| Adjustment range min     | 10 bar                |
| Approvals                | CSA US, RoHS II       |
| Contact load max ac      | 4 A                   |
| Contact load max dc      | 0.25 A                |
| Deviation max            | ±3,0-5,0              |
| Electrical connection    | DIN EN 175301-803-A   |
| Function                 | Changeover (SPDT)     |
| IP class                 | IP65                  |
| Material membrane        | FKM                   |
| Material of body         | Galvanized steel      |
|                          |                       |
| Material of wetted parts | Galvanized steel, FKM |

| Max switching frequency/min | 200           |
|-----------------------------|---------------|
| Pressure max                | 300 bar       |
| Process connection          | 1/4 BSP       |
| Temperature ambient from    | -20 °C        |
| Temperature ambient to      | 80 °C         |
| Temperature of media from   | -5 °C         |
| Temperature of media to     | 120 °C        |
| Type Pressure Switch        | High accuracy |
| Weight                      | 130 g         |
| Voltage ac/dc max           | 250 V         |
| Voltage ac/dc min           | 10 V          |