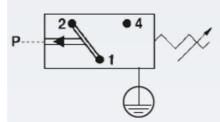

## **TECHNICAL DATA**

| Adjustment range max     | 10 bar                 |
|--------------------------|------------------------|
| Adjustment range min     | 1 bar                  |
| Approvals                | CSA US, RoHS II        |
| Contact load max ac      | 4 A                    |
| Contact load max dc      | 0.25 A                 |
| Deviation max            | ±0,5                   |
| Electrical connection    | DIN EN 175301-803-A    |
| Function                 | Changeover (SPDT)      |
| IP class                 | IP65                   |
| Material membrane        | EPDM                   |
| Material of body         | Galvanized steel       |
| Material of wetted parts | Galvanized steel, EPDM |