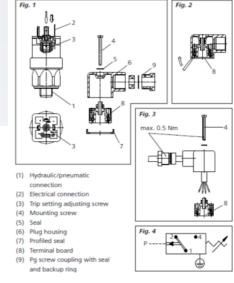

## PRODUCT DESCRIPTION

The 0184/0185 series is part of the changeover contact range from SUCO with an integrated plastic body and connector. Offering a maximum voltage of 250 V with a normally open and normally closed contact housed in a hex 27 zinc plated body offering a high pressure resistance. The switch point is very stable even after a long period of time and high load and is also adjustable on site and can come pre-set.