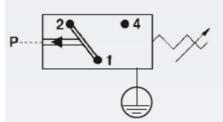

## **TECHNICAL DATA**

| Adjustment range max     | 10 bar                 |
|--------------------------|------------------------|
| Adjustment range min     | 1 bar                  |
| Approvals                | CSA US, RoHS II        |
| Contact load max ac      | 4 A                    |
| Contact load max dc      | 0.25 A                 |
| Deviation max            | ±0,5                   |
| Electrical connection    | DIN EN 175301-803-A    |
| Function                 | Changeover (SPDT)      |
| IP class                 | IP65                   |
| Material membrane        | EPDM                   |
| Material of body         | Galvanized steel       |
| Material of wetted parts | Galvanized steel, EPDM |