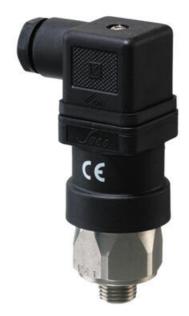

## SUCO - 0184/0185 PRESSURE SWITCH

IP65

0184458032042 1..10 bar, G1/4, CO, EPDM, DIN

- Up to 250 V
- Connector included (DIN 43650/Form A)
- Five adjustment ranges from 0,3..1,5 bar to 50..200 bar
- Changeover (SPDT)
- Over pressure safety from 100 bar up to 600 bar

## PRODUCT DESCRIPTION

The 0184/0185 series is part of the changeover contact range from SUCO with an integrated plastic body and connector. Offering a maximum voltage of 250 V with a normally open and normally closed contact housed in a hex 27 zinc plated body offering a high pressure resistance. The switch point is very stable even after a long period of time and high load and is also adjustable on site and can come pre-set.