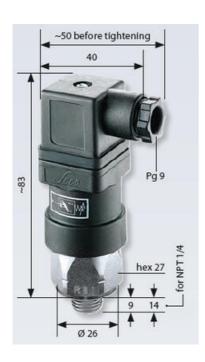

## **TECHNICAL DATA**

| Adjustment range max     | 10 bar                 |
|--------------------------|------------------------|
| Adjustment range min     | 1 bar                  |
| Approvals                | CSA US, RoHS II        |
| Contact load max ac      | 4 A                    |
| Contact load max dc      | 0.25 A                 |
| Deviation max            | ±0,5                   |
| Electrical connection    | DIN EN 175301-803-A    |
| Function                 | Changeover (SPDT)      |
| IP class                 | IP65                   |
| Material membrane        | EPDM                   |
| Material of body         | Galvanized steel       |
| Material of wetted parts | Galvanized steel, EPDM |

| Max switching frequency/min | 200           |
|-----------------------------|---------------|
| Pressure max                | 300 bar       |
| Process connection          | 1/4 BSP       |
| Temperature ambient from    | -20 °C        |
| Temperature ambient to      | 80 °C         |
| Temperature of media from   | -30 °C        |
| Temperature of media to     | 120 °C        |
| Type Pressure Switch        | High accuracy |
| Weight                      | 130 g         |
| Voltage ac/dc max           | 250 V         |
| Voltage ac/dc min           | 10 V          |