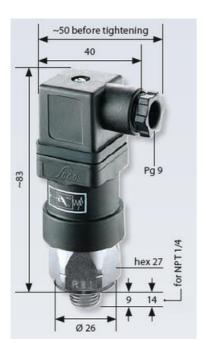

## PRODUCT DESCRIPTION

The 0184/0185 series is part of the changeover contact range from SUCO with an integrated plastic body and connector. Offering a maximum voltage of 250 V with a normally open and normally closed contact housed in a hex 27 zinc plated body offering a high pressure resistance. The switch point is very stable even after a long period of time and high load and is also adjustable on site and can come pre-set.

## **TECHNICAL DATA**

| Adjustment range max     | 10 bar                 |
|--------------------------|------------------------|
| Adjustment range min     | 1 bar                  |
| Approvals                | CSA US, RoHS II        |
| Contact load max ac      | 4 A                    |
| Contact load max dc      | 0.25 A                 |
| Deviation max            | ±0,5                   |
| Electrical connection    | DIN EN 175301-803-A    |
| Function                 | Changeover (SPDT)      |
| IP class                 | IP65                   |
| Material membrane        | EPDM                   |
| Material of body         | Galvanized steel       |
| Material of wetted parts | Galvanized steel, EPDM |

| Max switching frequency/min | 200           |
|-----------------------------|---------------|
| Pressure max                | 300 bar       |
| Process connection          | 1/4 BSP       |
| Temperature ambient from    | -20 °C        |
| Temperature ambient to      | 80 °C         |
| Temperature of media from   | -30 °C        |
| Temperature of media to     | 120 °C        |
| Type Pressure Switch        | High accuracy |
| Weight                      | 130 g         |
| Voltage ac/dc max           | 250 V         |
| Voltage ac/dc min           | 10 V          |