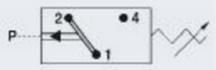

## **TECHNICAL DATA**

| Adjustment range max     | 1.5 bar                 |
|--------------------------|-------------------------|
| Adjustment range min     | 0.3 bar                 |
| Approvals                | CSA US, RoHS II         |
| Contact load max ac      | 2 A                     |
| Contact load max dc      | 0.25 A                  |
| Deviation max            | ±0,2                    |
| Electrical connection    | DIN                     |
| Function                 | Changeover (SPDT)       |
| IP class                 | IP65                    |
| Material membrane        | EPDM                    |
| Material of body         | Zinc-plated steel       |
| Material of wetted parts | EPDM, Zinc-plated steel |
|                          |                         |