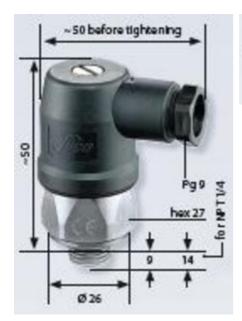

## **TECHNICAL DATA**

| Adjustment range max     | 1.5 bar                 |
|--------------------------|-------------------------|
| Adjustment range min     | 0.3 bar                 |
| Approvals                | CSA US, RoHS II         |
| Contact load max ac      | 2 A                     |
| Contact load max dc      | 0.25 A                  |
| Deviation max            | ±0,2                    |
| Electrical connection    | DIN                     |
| Function                 | Changeover (SPDT)       |
| IP class                 | IP65                    |
| Material membrane        | EPDM                    |
| Material of body         | Zinc-plated steel       |
| Material of wetted parts | EPDM, Zinc-plated steel |
|                          |                         |

| Max switching frequency/min | 200           |
|-----------------------------|---------------|
| Pressure max                | 300 bar       |
| Process connection          | 1/4 BSP       |
| Temperature ambient from    | -20 °C        |
| Temperature ambient to      | 80 °C         |
| Temperature of media from   | -30 °C        |
| Temperature of media to     | 120 °C        |
| Type Pressure Switch        | High accuracy |
| Weight                      | 100 g         |
| Voltage ac/dc max           | 250 V         |
| Voltage ac/dc min           | 10 V          |