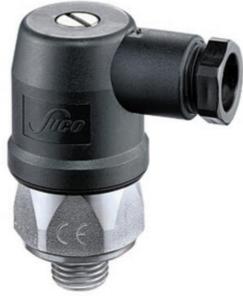

## SUCO - 0140/0141 PRESSURE SWITCH

IP65

0140457032003 0,3..1,5 bar, G1/4, CO, EPDM, Cap

- Up to 250 V
- Includes Polyamide Cap
- Ranges from 0,3..1,5 bar to 50...150 bar
- Changeover (SPDT)
- Over pressure safety from 300 bar up to 600 bar

## PRODUCT DESCRIPTION

The 0140/0141 series is a compact pressure switch and is part of the changeover contact range from SUCO. Including polyamide cap and a maximum voltage of 250 V with a normally open and normally closed contact housed in a hex 27 zinc plated body offering a high pressure resistance. The switch point is very stable even after a long period of time and high load and is also adjustable on site and can come pre-set.