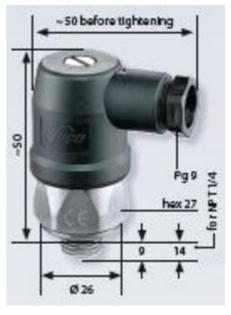

## **TECHNICAL DATA**

| Adjustment range max     | 1.5 bar                 |
|--------------------------|-------------------------|
| Adjustment range min     | 0.3 bar                 |
| Approvals                | CSA US, RoHS II         |
| Contact load max ac      | 2 A                     |
| Contact load max dc      | 0.25 A                  |
| Deviation max            | ±0,2                    |
| Electrical connection    | DIN                     |
| Function                 | Changeover (SPDT)       |
| IP class                 | IP65                    |
| Material membrane        | EPDM                    |
| Material of body         | Zinc-plated steel       |
| Material of wetted parts | EPDM, Zinc-plated steel |
|                          |                         |

| Max switching frequency/min | 200           |
|-----------------------------|---------------|
| Pressure max                | 300 bar       |
| Process connection          | 1/4 BSP       |
| Temperature ambient from    | -20 °C        |
| Temperature ambient to      | 80 °C         |
| Temperature of media from   | -30 °C        |
| Temperature of media to     | 120 °C        |
| Type Pressure Switch        | High accuracy |
| Weight                      | 100 g         |
| Voltage ac/dc max           | 250 V         |
| Voltage ac/dc min           | 10 V          |