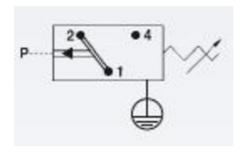

## **SUCO - 0161 HEAVY DUTY PRESSURE SWITCH**

Aluminium body

0161439143001 10..50 bar, G1/4 female, CO, FKM, DIN, Aluminium

- Up to 250 V
- Connector included (DIN 43650/Form A)
- Six adjustment ranges from 0,5..1 bar to 100..400 bar
- Changeover (SPDT)
- Over pressure safety from 200 bar up to 600 bar

## PRODUCT DESCRIPTION

The 0161 series pressure switch is part of the block style and wall mountable range from SUCO offering a rugged solution. Connector included and a maximum voltage of 250 V with a normally open and normally closed contact housed in a 30 A/F aluminium body offering a high pressure resistance. The switch point is very stable even after a long period of time and high load and is also adjustable on site and can come pre-set.

## **TECHNICAL DATA**

| Adjustment range max     | 50 bar              |
|--------------------------|---------------------|
| Adjustment range min     | 10 bar              |
| Approvals                | CE, RoHS II         |
| Contact load max ac      | 5 A                 |
| Contact load max dc      | 3.5 A               |
| Deviation max            | ±3,0                |
| Electrical connection    | DIN EN 175301-803-A |
| Function                 | Changeover (SPDT)   |
| IP class                 | IP65                |
| Material membrane        | FKM                 |
| Material of body         | Aluminium           |
| Material of wetted parts | Aluminium, FKM      |
|                          |                     |