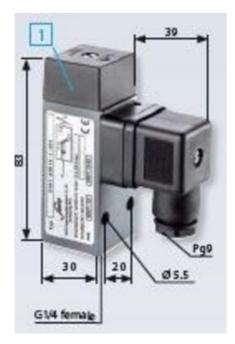

## **TECHNICAL DATA**

| Adjustment range max     | 50 bar              |
|--------------------------|---------------------|
| Adjustment range min     | 10 bar              |
| Approvals                | CE, RoHS II         |
| Contact load max ac      | 5 A                 |
| Contact load max dc      | 3.5 A               |
| Deviation max            | ±3,0                |
| Electrical connection    | DIN EN 175301-803-A |
| Function                 | Changeover (SPDT)   |
| IP class                 | IP65                |
| Material membrane        | FKM                 |
| Material of body         | Aluminium           |
| Material of wetted parts | Aluminium, FKM      |
|                          |                     |

| Max switching frequency/min | 200         |
|-----------------------------|-------------|
| Pressure max                | 200 bar     |
| Process connection          | G1/4 female |
| Temperature ambient from    | -20 °C      |
| Temperature ambient to      | 80 °C       |
| Temperature of media from   | -5 °C       |
| Temperature of media to     | 120 °C      |
| Weight                      | 240 g       |
| Voltage ac/dc max           | 250 V       |