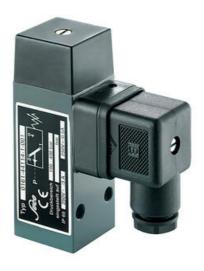

## **SUCO - 0161 HEAVY DUTY PRESSURE SWITCH**

Aluminium body

0161439143001 10..50 bar, G1/4 female, CO, FKM, DIN, Aluminium

- Up to 250 V
- Connector included (DIN 43650/Form A)
- Six adjustment ranges from 0,5..1 bar to 100..400 bar
- Changeover (SPDT)
- Over pressure safety from 200 bar up to 600 bar

## PRODUCT DESCRIPTION

The 0161 series pressure switch is part of the block style and wall mountable range from SUCO offering a rugged solution. Connector included and a maximum voltage of 250 V with a normally open and normally closed contact housed in a 30 A/F aluminium body offering a high pressure resistance. The switch point is very stable even after a long period of time and high load and is also adjustable on site and can come pre-set.