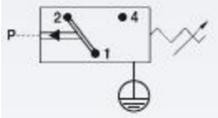

## PRODUCT DESCRIPTION

The 0161 series pressure switch is part of the block style and wall mountable range from SUCO offering a rugged solution. Connector included and a maximum voltage of 250 V with a normally open and normally closed contact housed in a 30 A/F aluminium body offering a high pressure resistance. The switch point is very stable even after a long period of time and high load and is also adjustable on site and can come pre-set.

## **TECHNICAL DATA**

| Adjustment range max     | 50 bar              |
|--------------------------|---------------------|
| Adjustment range min     | 10 bar              |
| Approvals                | CE, RoHS II         |
| Contact load max ac      | 5 A                 |
| Contact load max dc      | 3.5 A               |
| Deviation max            | ±3,0                |
| Electrical connection    | DIN EN 175301-803-A |
| Function                 | Changeover (SPDT)   |
| IP class                 | IP65                |
| Material membrane        | FKM                 |
| Material of body         | Aluminium           |
| Material of wetted parts | Aluminium, FKM      |
|                          |                     |