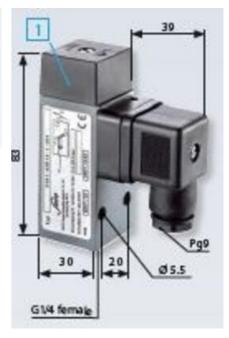

## **TECHNICAL DATA**

| Adjustment range max     | 50 bar              |
|--------------------------|---------------------|
| Adjustment range min     | 10 bar              |
| Approvals                | CE, RoHS II         |
| Contact load max ac      | 5 A                 |
| Contact load max dc      | 3.5 A               |
| Deviation max            | ±3,0                |
| Electrical connection    | DIN EN 175301-803-A |
| Function                 | Changeover (SPDT)   |
| IP class                 | IP65                |
| Material membrane        | FKM                 |
| Material of body         | Aluminium           |
| Material of wetted parts | Aluminium, FKM      |
|                          |                     |

| Max switching frequency/min | 200         |
|-----------------------------|-------------|
| Pressure max                | 200 bar     |
| Process connection          | G1/4 female |
| Temperature ambient from    | -20 °C      |
| Temperature ambient to      | 80 °C       |
| Temperature of media from   | -5 °C       |
| Temperature of media to     | 120 °C      |
| Weight                      | 240 g       |
| Voltage ac/dc max           | 250 V       |