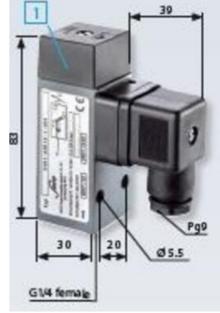

## **TECHNICAL DATA**

| Adjustment range max  | 10 bar              |
|-----------------------|---------------------|
| Adjustment range min  | 1 bar               |
| Approvals             | CE, RoHS II         |
| Contact load max ac   | 5 A                 |
| Contact load max dc   | 3.5 A               |
| Deviation max         | ±0,5                |
| Electrical connection | DIN EN 175301-803-A |
| Function              | Changeover (SPDT)   |
| IP class              | IP65                |
| Material membrane     | FKM                 |
|                       |                     |
| Material of body      | Aluminium           |

| Max switching frequency/min | 200         |
|-----------------------------|-------------|
| Pressure max                | 200 bar     |
| Process connection          | G1/4 female |
| Temperature ambient from    | -20 °C      |
| Temperature ambient to      | 80 °C       |
| Temperature of media from   | -5 °C       |
| Temperature of media to     | 120 °C      |
| Weight                      | 240 g       |
| Voltage ac/dc max           | 250 V       |