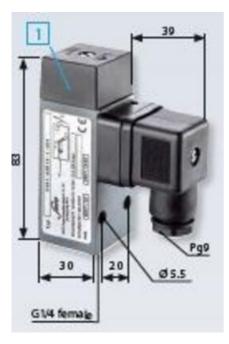

## **TECHNICAL DATA**

| Adjustment range max  | 10 bar              |
|-----------------------|---------------------|
| Adjustment range min  | 1 bar               |
| Approvals             | CE, RoHS II         |
| Contact load max ac   | 5 A                 |
| Contact load max dc   | 3.5 A               |
| Deviation max         | ±0,5                |
| Electrical connection | DIN EN 175301-803-A |
| Function              | Changeover (SPDT)   |
| IP class              | IP65                |
| Material membrane     | FKM                 |
|                       |                     |
| Material of body      | Aluminium           |

| Max switching frequency/min | 200         |
|-----------------------------|-------------|
| Pressure max                | 200 bar     |
| Process connection          | G1/4 female |
| Temperature ambient from    | -20 °C      |
| Temperature ambient to      | 80 °C       |
| Temperature of media from   | -5 °C       |
| Temperature of media to     | 120 °C      |
| Weight                      | 240 g       |
| Voltage ac/dc max           | 250 V       |