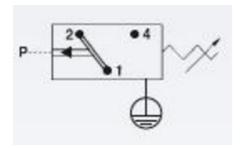

## SUCO - 0161 HEAVY DUTY PRESSURE SWITCH

Aluminium body

0161438143001

1..10 bar, G1/4 female, CO, FKM, DIN, Aluminium

- Up to 250 V
- Connector included (DIN 43650/Form A)
- Six adjustment ranges from 0,5..1 bar to 100..400 bar
- Changeover (SPDT)
- Over pressure safety from 200 bar up to 600 bar

## PRODUCT DESCRIPTION

The 0161 series pressure switch is part of the block style and wall mountable range from SUCO offering a rugged solution. Connector included and a maximum voltage of 250 V with a normally open and normally closed contact housed in a 30 A/F aluminium body offering a high pressure resistance. The switch point is very stable even after a long period of time and high load and is also adjustable on site and can come pre-set.

## **TECHNICAL DATA**

| Adjustment range max  | 10 bar              |
|-----------------------|---------------------|
| Adjustment range min  | 1 bar               |
| Approvals             | CE, RoHS II         |
| Contact load max ac   | 5 A                 |
| Contact load max dc   | 3.5 A               |
| Deviation max         | ±0,5                |
| Electrical connection | DIN EN 175301-803-A |
| Function              | Changeover (SPDT)   |
| IP class              | IP65                |
| Material membrane     | FKM                 |
|                       |                     |
| Material of body      | Aluminium           |