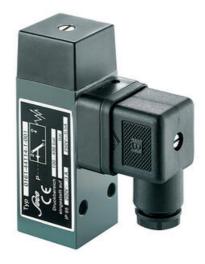

## SUCO - 0161 HEAVY DUTY PRESSURE SWITCH

Aluminium body

0161438143001

1..10 bar, G1/4 female, CO, FKM, DIN, Aluminium

- Up to 250 V
- Connector included (DIN 43650/Form A)
- Six adjustment ranges from 0,5..1 bar to 100..400 bar
- Changeover (SPDT)
- Over pressure safety from 200 bar up to 600 bar

## PRODUCT DESCRIPTION

The 0161 series pressure switch is part of the block style and wall mountable range from SUCO offering a rugged solution. Connector included and a maximum voltage of 250 V with a normally open and normally closed contact housed in a 30 A/F aluminium body offering a high pressure resistance. The switch point is very stable even after a long period of time and high load and is also adjustable on site and can come pre-set.