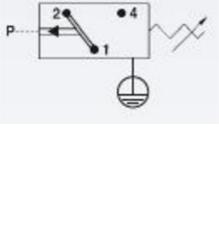

## **TECHNICAL DATA**

| Adjustment range max  | 10 bar              |
|-----------------------|---------------------|
| Adjustment range min  | 1 bar               |
| Approvals             | CE, RoHS II         |
| Contact load max ac   | 5 A                 |
| Contact load max dc   | 3.5 A               |
| Deviation max         | ±0,5                |
| Electrical connection | DIN EN 175301-803-A |
| Function              | Changeover (SPDT)   |
| IP class              | IP65                |
| Material membrane     | FKM                 |
|                       |                     |
| Material of body      | Aluminium           |