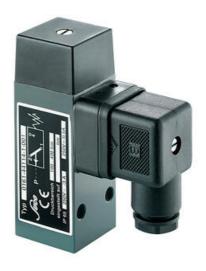

## **SUCO - 0161 HEAVY DUTY PRESSURE SWITCH**

Aluminium body

0161437143001 0,5..5 bar, G1/4 female, CO, FKM, DIN, Aluminium

- Up to 250 V
- Connector included (DIN 43650/Form A)
- Six adjustment ranges from 0,5..1 bar to 100..400 bar
- Changeover (SPDT)
- Over pressure safety from 200 bar up to 600 bar

## PRODUCT DESCRIPTION

The 0161 series pressure switch is part of the block style and wall mountable range from SUCO offering a rugged solution. Connector included and a maximum voltage of 250 V with a normally open and normally closed contact housed in a 30 A/F aluminium body offering a high pressure resistance. The switch point is very stable even after a long period of time and high load and is also adjustable on site and can come pre-set.