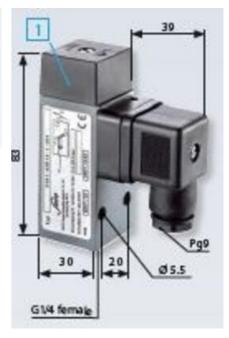

## **TECHNICAL DATA**

| Adjustment range max     | 5 bar               |
|--------------------------|---------------------|
| Adjustment range min     | 0.5 bar             |
| Approvals                | CE, RoHS II         |
| Contact load max ac      | 5 A                 |
| Contact load max dc      | 3.5 A               |
| Deviation max            | ±0,2-0,5            |
| Electrical connection    | DIN EN 175301-803-A |
| Function                 | Changeover (SPDT)   |
| IP class                 | IP65                |
| Material membrane        | FKM                 |
| Material of body         | Aluminium           |
| Material of wetted parts | Aluminium, FKM      |
|                          |                     |

| Max switching frequency/min | 200         |
|-----------------------------|-------------|
| Pressure max                | 200 bar     |
| Process connection          | G1/4 female |
| Temperature ambient from    | -20 °C      |
| Temperature ambient to      | 80 °C       |
| Temperature of media from   | -5 °C       |
| Temperature of media to     | 120 °C      |
| Weight                      | 240 g       |
| Voltage ac/dc max           | 250 V       |