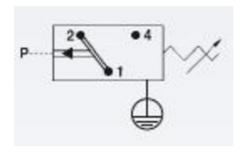

## **SUCO - 0161 HEAVY DUTY PRESSURE SWITCH**

Aluminium body

0161437143001 0,5..5 bar, G1/4 female, CO, FKM, DIN, Aluminium

- Up to 250 V
- Connector included (DIN 43650/Form A)
- Six adjustment ranges from 0,5..1 bar to 100..400 bar
- Changeover (SPDT)
- Over pressure safety from 200 bar up to 600 bar

## PRODUCT DESCRIPTION

The 0161 series pressure switch is part of the block style and wall mountable range from SUCO offering a rugged solution. Connector included and a maximum voltage of 250 V with a normally open and normally closed contact housed in a 30 A/F aluminium body offering a high pressure resistance. The switch point is very stable even after a long period of time and high load and is also adjustable on site and can come pre-set.

## **TECHNICAL DATA**

| Adjustment range max     | 5 bar               |
|--------------------------|---------------------|
| Adjustment range min     | 0.5 bar             |
| Approvals                | CE, RoHS II         |
| Contact load max ac      | 5 A                 |
| Contact load max dc      | 3.5 A               |
| Deviation max            | ±0,2-0,5            |
| Electrical connection    | DIN EN 175301-803-A |
| Function                 | Changeover (SPDT)   |
| IP class                 | IP65                |
| Material membrane        | FKM                 |
| Material of body         | Aluminium           |
| Material of wetted parts | Aluminium, FKM      |
|                          |                     |