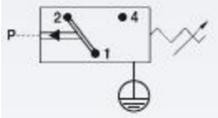

## **SUCO - 0161 HEAVY DUTY PRESSURE SWITCH**

Aluminium body

0161437143001 0,5..5 bar, G1/4 female, CO, FKM, DIN, Aluminium

- Up to 250 V
- Connector included (DIN 43650/Form A)
- Six adjustment ranges from 0,5..1 bar to 100..400 bar
- Changeover (SPDT)
- Over pressure safety from 200 bar up to 600 bar

## **TECHNICAL DATA**

| Adjustment range max     | 5 bar               |
|--------------------------|---------------------|
| Adjustment range min     | 0.5 bar             |
| Approvals                | CE, RoHS II         |
| Contact load max ac      | 5 A                 |
| Contact load max dc      | 3.5 A               |
| Deviation max            | ±0,2-0,5            |
| Electrical connection    | DIN EN 175301-803-A |
| Function                 | Changeover (SPDT)   |
| IP class                 | IP65                |
| Material membrane        | FKM                 |
| Material of body         | Aluminium           |
| Material of wetted parts | Aluminium, FKM      |
|                          |                     |