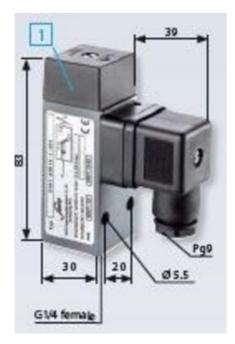

## **TECHNICAL DATA**

| Adjustment range max     | 5 bar               |
|--------------------------|---------------------|
| Adjustment range min     | 0.5 bar             |
| Approvals                | CE, RoHS II         |
| Contact load max ac      | 5 A                 |
| Contact load max dc      | 3.5 A               |
| Deviation max            | ±0,2-0,5            |
| Electrical connection    | DIN EN 175301-803-A |
| Function                 | Changeover (SPDT)   |
| IP class                 | IP65                |
| Material membrane        | FKM                 |
| Material of body         | Aluminium           |
| Material of wetted parts | Aluminium, FKM      |
|                          |                     |

| Max switching frequency/min | 200         |
|-----------------------------|-------------|
| Pressure max                | 200 bar     |
| Process connection          | G1/4 female |
| Temperature ambient from    | -20 °C      |
| Temperature ambient to      | 80 °C       |
| Temperature of media from   | -5 °C       |
| Temperature of media to     | 120 °C      |
| Weight                      | 240 g       |
| Voltage ac/dc max           | 250 V       |