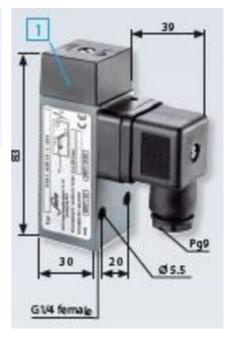

## **TECHNICAL DATA**

| Adjustment range max     | 10 bar              |
|--------------------------|---------------------|
| Adjustment range min     | 1 bar               |
| Approvals                | CE, RoHS II         |
| Contact load max ac      | 5 A                 |
| Contact load max dc      | 3.5 A               |
| Deviation max            | ±0,5                |
| Electrical connection    | DIN EN 175301-803-A |
| Function                 | Changeover (SPDT)   |
| IP class                 | IP65                |
| Material membrane        | EPDM                |
| Material of body         | Aluminium           |
| Material of wetted parts | Aluminium, EPDM     |
|                          |                     |

| Max switching frequency/min | 200         |
|-----------------------------|-------------|
| Pressure max                | 200 bar     |
| Process connection          | G1/4 female |
| Temperature ambient from    | -20 °C      |
| Temperature ambient to      | 80 °C       |
| Temperature of media from   | -30 °C      |
| Temperature of media to     | 120 °C      |
| Weight                      | 240 g       |
| Voltage ac/dc max           | 250 V       |