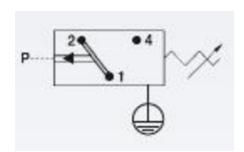

## **SUCO - 0161 HEAVY DUTY PRESSURE SWITCH**

Aluminium body

0161438142001

1..10 bar, G1/4 female, CO, EPDM, DIN, Aluminium

- Up to 250 V
- Connector included (DIN 43650/Form A)
- Six adjustment ranges from 0,5..1 bar to 100..400 bar
- Changeover (SPDT)
- Over pressure safety from 200 bar up to 600 bar

## PRODUCT DESCRIPTION

The 0161 series pressure switch is part of the block style and wall mountable range from SUCO offering a rugged solution. Connector included and a maximum voltage of 250 V with a normally open and normally closed contact housed in a 30 A/F aluminium body offering a high pressure resistance. The switch point is very stable even after a long period of time and high load and is also adjustable on site and can come pre-set.

## **TECHNICAL DATA**

| Adjustment range max     | 10 bar              |
|--------------------------|---------------------|
| Adjustment range min     | 1 bar               |
| Approvals                | CE, RoHS II         |
| Contact load max ac      | 5 A                 |
| Contact load max dc      | 3.5 A               |
| Deviation max            | ±0,5                |
| Electrical connection    | DIN EN 175301-803-A |
| Function                 | Changeover (SPDT)   |
| IP class                 | IP65                |
| Material membrane        | EPDM                |
| Material of body         | Aluminium           |
| Material of wetted parts | Aluminium, EPDM     |
|                          |                     |