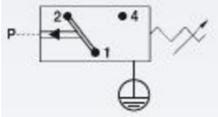

## **TECHNICAL DATA**

| Adjustment range max     | 10 bar              |
|--------------------------|---------------------|
| Adjustment range min     | 1 bar               |
| Approvals                | CE, RoHS II         |
| Contact load max ac      | 5 A                 |
| Contact load max dc      | 3.5 A               |
| Deviation max            | ±0,5                |
| Electrical connection    | DIN EN 175301-803-A |
| Function                 | Changeover (SPDT)   |
| IP class                 | IP65                |
| Material membrane        | EPDM                |
| Material of body         | Aluminium           |
| Material of wetted parts | Aluminium, EPDM     |
|                          |                     |