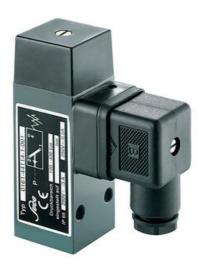

## **SUCO - 0161 HEAVY DUTY PRESSURE SWITCH**

Aluminium body

0161438142001

1..10 bar, G1/4 female, CO, EPDM, DIN, Aluminium

- Up to 250 V
- Connector included (DIN 43650/Form A)
- Six adjustment ranges from 0,5..1 bar to 100..400 bar
- Changeover (SPDT)
- Over pressure safety from 200 bar up to 600 bar

## PRODUCT DESCRIPTION

The 0161 series pressure switch is part of the block style and wall mountable range from SUCO offering a rugged solution. Connector included and a maximum voltage of 250 V with a normally open and normally closed contact housed in a 30 A/F aluminium body offering a high pressure resistance. The switch point is very stable even after a long period of time and high load and is also adjustable on site and can come pre-set.