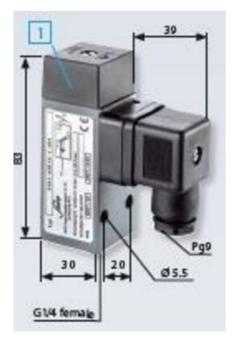

## **TECHNICAL DATA**

| Adjustment range max     | 10 bar              |
|--------------------------|---------------------|
| Adjustment range min     | 1 bar               |
| Approvals                | CE, RoHS II         |
| Contact load max ac      | 5 A                 |
| Contact load max dc      | 3.5 A               |
| Deviation max            | ±0,5                |
| Electrical connection    | DIN EN 175301-803-A |
| Function                 | Changeover (SPDT)   |
| IP class                 | IP65                |
| Material membrane        | EPDM                |
| Material of body         | Aluminium           |
| Material of wetted parts | Aluminium, EPDM     |
|                          |                     |

| Max switching frequency/min | 200         |
|-----------------------------|-------------|
| Pressure max                | 200 bar     |
| Process connection          | G1/4 female |
| Temperature ambient from    | -20 °C      |
| Temperature ambient to      | 80 °C       |
| Temperature of media from   | -30 °C      |
| Temperature of media to     | 120 °C      |
| Weight                      | 240 g       |
| Voltage ac/dc max           | 250 V       |