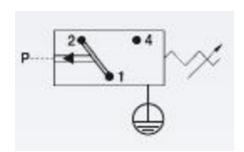

## **SUCO - 0161 HEAVY DUTY PRESSURE SWITCH**

Aluminium body

0161437142001 0,5..5 bar, G1/4 female, CO, EPDM, DIN, Aluminium

- Up to 250 V
- Connector included (DIN 43650/Form A)
- Six adjustment ranges from 0,5..1 bar to 100..400 bar
- Changeover (SPDT)
- Over pressure safety from 200 bar up to 600 bar

## PRODUCT DESCRIPTION

The 0161 series pressure switch is part of the block style and wall mountable range from SUCO offering a rugged solution. Connector included and a maximum voltage of 250 V with a normally open and normally closed contact housed in a 30 A/F aluminium body offering a high pressure resistance. The switch point is very stable even after a long period of time and high load and is also adjustable on site and can come pre-set.

## **TECHNICAL DATA**

| Adjustment range max     | 5 bar               |
|--------------------------|---------------------|
| Adjustment range min     | 0.5 bar             |
| Approvals                | CE, RoHS II         |
| Contact load max ac      | 5 A                 |
| Contact load max dc      | 3.5 A               |
| Deviation max            | ±0,2-0,5            |
| Electrical connection    | DIN EN 175301-803-A |
| Function                 | Changeover (SPDT)   |
| IP class                 | IP65                |
| Material membrane        | EPDM                |
| Material of body         | Aluminium           |
| Material of wetted parts | Aluminium, EPDM     |
|                          |                     |