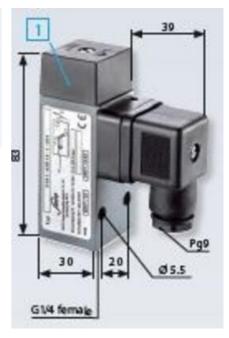

## **TECHNICAL DATA**

| Adjustment range max     | 5 bar               |
|--------------------------|---------------------|
| Adjustment range min     | 0.5 bar             |
| Approvals                | CE, RoHS II         |
| Contact load max ac      | 5 A                 |
| Contact load max dc      | 3.5 A               |
| Deviation max            | ±0,2-0,5            |
| Electrical connection    | DIN EN 175301-803-A |
| Function                 | Changeover (SPDT)   |
| IP class                 | IP65                |
| Material membrane        | EPDM                |
| Material of body         | Aluminium           |
| Material of wetted parts | Aluminium, EPDM     |
|                          |                     |

| Max switching frequency/min | 200         |
|-----------------------------|-------------|
| Pressure max                | 200 bar     |
| Process connection          | G1/4 female |
| Temperature ambient from    | -20 °C      |
| Temperature ambient to      | 80 °C       |
| Temperature of media from   | -30 °C      |
| Temperature of media to     | 120 °C      |
| Weight                      | 240 g       |
| Voltage ac/dc max           | 250 V       |