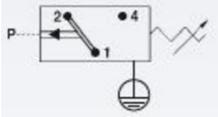

## **SUCO - 0161 HEAVY DUTY PRESSURE SWITCH**

Aluminium body

0161437142001 0,5..5 bar, G1/4 female, CO, EPDM, DIN, Aluminium

- Up to 250 V
- Connector included (DIN 43650/Form A)
- Six adjustment ranges from 0,5..1 bar to 100..400 bar
- Changeover (SPDT)
- Over pressure safety from 200 bar up to 600 bar

## **TECHNICAL DATA**

| Adjustment range max     | 5 bar               |
|--------------------------|---------------------|
| Adjustment range min     | 0.5 bar             |
| Approvals                | CE, RoHS II         |
| Contact load max ac      | 5 A                 |
| Contact load max dc      | 3.5 A               |
| Deviation max            | ±0,2-0,5            |
| Electrical connection    | DIN EN 175301-803-A |
| Function                 | Changeover (SPDT)   |
| IP class                 | IP65                |
| Material membrane        | EPDM                |
| Material of body         | Aluminium           |
| Material of wetted parts | Aluminium, EPDM     |
|                          |                     |