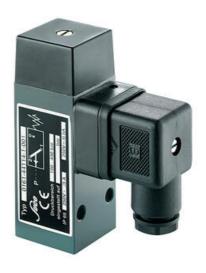

## **SUCO - 0161 HEAVY DUTY PRESSURE SWITCH**

Aluminium body

0161437142001 0,5..5 bar, G1/4 female, CO, EPDM, DIN, Aluminium

- Up to 250 V
- Connector included (DIN 43650/Form A)
- Six adjustment ranges from 0,5..1 bar to 100..400 bar
- Changeover (SPDT)
- Over pressure safety from 200 bar up to 600 bar

## PRODUCT DESCRIPTION

The 0161 series pressure switch is part of the block style and wall mountable range from SUCO offering a rugged solution. Connector included and a maximum voltage of 250 V with a normally open and normally closed contact housed in a 30 A/F aluminium body offering a high pressure resistance. The switch point is very stable even after a long period of time and high load and is also adjustable on site and can come pre-set.