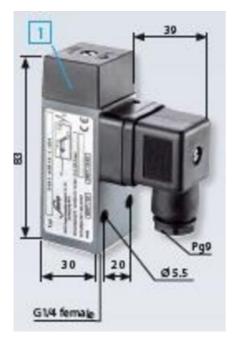

## **TECHNICAL DATA**

| Adjustment range max     | 5 bar               |
|--------------------------|---------------------|
| Adjustment range min     | 0.5 bar             |
| Approvals                | CE, RoHS II         |
| Contact load max ac      | 5 A                 |
| Contact load max dc      | 3.5 A               |
| Deviation max            | ±0,2-0,5            |
| Electrical connection    | DIN EN 175301-803-A |
| Function                 | Changeover (SPDT)   |
| IP class                 | IP65                |
| Material membrane        | EPDM                |
| Material of body         | Aluminium           |
| Material of wetted parts | Aluminium, EPDM     |
|                          |                     |

| Max switching frequency/min | 200         |
|-----------------------------|-------------|
| Pressure max                | 200 bar     |
| Process connection          | G1/4 female |
| Temperature ambient from    | -20 °C      |
| Temperature ambient to      | 80 °C       |
| Temperature of media from   | -30 °C      |
| Temperature of media to     | 120 °C      |
| Weight                      | 240 g       |
| Voltage ac/dc max           | 250 V       |