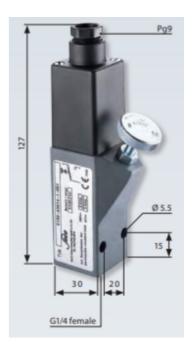

## **SUCO - 0159 PRESSURE SWITCH**

Aluminium body

0159429143001 2..20 bar, G1/4 female, CO, FKM, PG9, Aluminium

- Up to 250 V
- Pg9 Cable gland
- Eight adjustment ranges from 0,2..2 bar to 40..400 bar
- Changeover (SPDT)
- Over pressure safety from 200 bar up to 600 bar

## PRODUCT DESCRIPTION

The 0159 series pressure switch is part of the heavy duty range from SUCO offering adjustment while in operation. Pg9 cable gland connector and a maximum voltage of 250 V with a normally open and normally closed contact housed in a 30 A/F alumimium body offering a high pressure resistance. The switch point is very stable even after a long period of time and high load and can come pre-set.