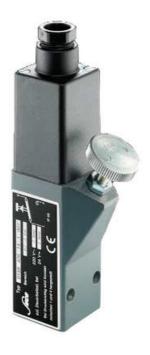

## **SUCO - 0159 PRESSURE SWITCH**

Aluminium body

0159429143001 2..20 bar, G1/4 female, CO, FKM, PG9, Aluminium

- Up to 250 V
- Pg9 Cable gland
- Eight adjustment ranges from 0,2..2 bar to 40..400 bar
- Changeover (SPDT)
- Over pressure safety from 200 bar up to 600 bar

## PRODUCT DESCRIPTION

The 0159 series pressure switch is part of the heavy duty range from SUCO offering adjustment while in operation. Pg9 cable gland connector and a maximum voltage of 250 V with a normally open and normally closed contact housed in a 30 A/F alumimium body offering a high pressure resistance. The switch point is very stable even after a long period of time and high load and can come pre-set.