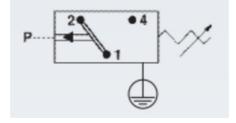

## **TECHNICAL DATA**

| Adjustment range max     | 20 bar            |
|--------------------------|-------------------|
| Adjustinent range max    | 20 Dai            |
| Adjustment range min     | 2 bar             |
| Approvals                | CE, RoHS II       |
| Contact load max ac      | 2.5 A             |
| Contact load max dc      | 0.3 A             |
| Deviation max            | ±1,0              |
| Electrical connection    | Cable PG9         |
| Function                 | Changeover (SPDT) |
| IP class                 | IP65              |
| Material membrane        | FKM               |
| Material of body         | Aluminium         |
| Material of wetted parts | Aluminium, FKM    |
| Material of wetted parts | Aluminium, FKM    |