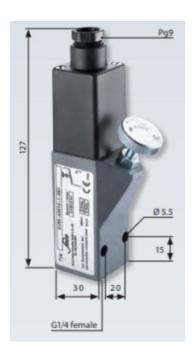

## **TECHNICAL DATA**

| Adjustment range max     | 20 bar            |
|--------------------------|-------------------|
| Adjustinent range max    | 20 Dai            |
| Adjustment range min     | 2 bar             |
| Approvals                | CE, RoHS II       |
| Contact load max ac      | 2.5 A             |
| Contact load max dc      | 0.3 A             |
| Deviation max            | ±1,0              |
| Electrical connection    | Cable PG9         |
| Function                 | Changeover (SPDT) |
| IP class                 | IP65              |
| Material membrane        | FKM               |
| Material of body         | Aluminium         |
| Material of wetted parts | Aluminium, FKM    |
| Material of wetted parts | Aluminium, FKM    |

| Max switching frequency/min | 200         |
|-----------------------------|-------------|
| Pressure max                | 200 bar     |
| Process connection          | G1/4 female |
| Temperature ambient from    | -20 °C      |
| Temperature ambient to      | 80 °C       |
| Temperature of media from   | -5 °C       |
| Temperature of media to     | 120 °C      |
| Weight                      | 240 g       |
| Voltage ac/dc max           | 250 V       |