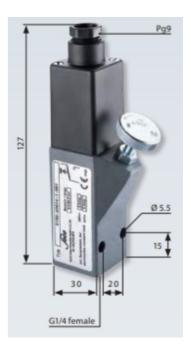

## **SUCO - 0159 PRESSURE SWITCH**

Aluminium body

0159428142001 1..10 bar, G1/4 female, CO, EPDM, PG9, Aluminium

- Up to 250 V
- Pg9 Cable gland
- Eight adjustment ranges from 0,2..2 bar to 40..400 bar
- Changeover (SPDT)
- Over pressure safety from 200 bar up to 600 bar

## PRODUCT DESCRIPTION

The 0159 series pressure switch is part of the heavy duty range from SUCO offering adjustment while in operation. Pg9 cable gland connector and a maximum voltage of 250 V with a normally open and normally closed contact housed in a 30 A/F alumimium body offering a high pressure resistance. The switch point is very stable even after a long period of time and high load and can come pre-set.