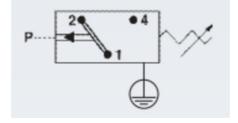

## **TECHNICAL DATA**

| A II                     |                   |
|--------------------------|-------------------|
| Adjustment range max     | 10 bar            |
| Adjustment range min     | 1 bar             |
| Approvals                | CE, RoHS II       |
| Contact load max ac      | 2.5 A             |
| Contact load max dc      | 0.3 A             |
| Deviation max            | ±0,5              |
| Electrical connection    | Cable PG9         |
| Function                 | Changeover (SPDT) |
| IP class                 | IP65              |
| Material membrane        | EPDM              |
| Material of body         | Aluminium         |
| Material of wetted parts | Aluminium, EPDM   |
|                          |                   |