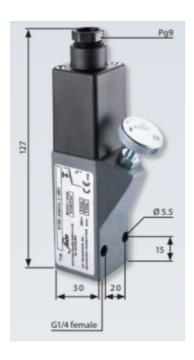

## **TECHNICAL DATA**

| A II                     |                   |
|--------------------------|-------------------|
| Adjustment range max     | 10 bar            |
| Adjustment range min     | 1 bar             |
| Approvals                | CE, RoHS II       |
| Contact load max ac      | 2.5 A             |
| Contact load max dc      | 0.3 A             |
| Deviation max            | ±0,5              |
| Electrical connection    | Cable PG9         |
| Function                 | Changeover (SPDT) |
| IP class                 | IP65              |
| Material membrane        | EPDM              |
| Material of body         | Aluminium         |
| Material of wetted parts | Aluminium, EPDM   |
|                          |                   |

| Max switching frequency/min | 200         |
|-----------------------------|-------------|
| Pressure max                | 200 bar     |
| Process connection          | G1/4 female |
| Temperature ambient from    | -20 °C      |
| Temperature ambient to      | 80 °C       |
| Temperature of media from   | -30 °C      |
| Temperature of media to     | 120 °C      |
| Weight                      | 240 g       |
| Voltage ac/dc max           | 250 V       |