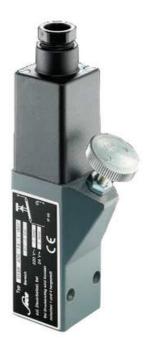

## **SUCO - 0159 PRESSURE SWITCH**

Aluminium body

0159428142001 1..10 bar, G1/4 female, CO, EPDM, PG9, Aluminium

- Up to 250 V
- Pg9 Cable gland
- Eight adjustment ranges from 0,2..2 bar to 40..400 bar
- Changeover (SPDT)
- Over pressure safety from 200 bar up to 600 bar

## PRODUCT DESCRIPTION

The 0159 series pressure switch is part of the heavy duty range from SUCO offering adjustment while in operation. Pg9 cable gland connector and a maximum voltage of 250 V with a normally open and normally closed contact housed in a 30 A/F alumimium body offering a high pressure resistance. The switch point is very stable even after a long period of time and high load and can come pre-set.