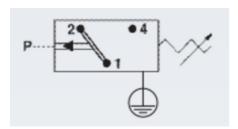

## **SUCO - 0159 PRESSURE SWITCH**

Aluminium body

0159428142001 1..10 bar, G1/4 female, CO, EPDM, PG9, Aluminium

- Up to 250 V
- Pg9 Cable gland
- Eight adjustment ranges from 0,2..2 bar to 40..400 bar
- Changeover (SPDT)
- Over pressure safety from 200 bar up to 600 bar

## PRODUCT DESCRIPTION

The 0159 series pressure switch is part of the heavy duty range from SUCO offering adjustment while in operation. Pg9 cable gland connector and a maximum voltage of 250 V with a normally open and normally closed contact housed in a 30 A/F alumimium body offering a high pressure resistance. The switch point is very stable even after a long period of time and high load and can come pre-set.

## **TECHNICAL DATA**

| A II                     |                   |
|--------------------------|-------------------|
| Adjustment range max     | 10 bar            |
| Adjustment range min     | 1 bar             |
| Approvals                | CE, RoHS II       |
| Contact load max ac      | 2.5 A             |
| Contact load max dc      | 0.3 A             |
| Deviation max            | ±0,5              |
| Electrical connection    | Cable PG9         |
| Function                 | Changeover (SPDT) |
| IP class                 | IP65              |
| Material membrane        | EPDM              |
| Material of body         | Aluminium         |
| Material of wetted parts | Aluminium, EPDM   |
|                          |                   |