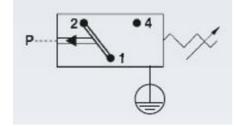

## PRODUCT DESCRIPTION

The 0186/0187 series pressure switch is part of the changeover contact range from SUCO. Offering a maximum voltage of 250 V with a normally open and normally closed contact housed in a hex 27 zinc plated body offering a high pressure resistance. The switch point is very stable even after a long period of time and high load and also adjustable on site and can come pre-set.