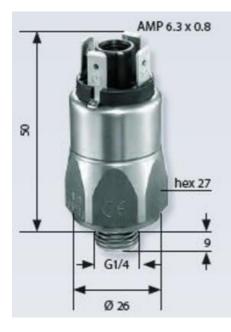

## **TECHNICAL DATA**

| Adjustment range max     | 200 bar                       |
|--------------------------|-------------------------------|
| Adjustment range min     | 50 bar                        |
| Approvals                | CSA US, RoHS II               |
| Contact load max ac      | 4 A                           |
| Contact load max dc      | 0.25 A                        |
| Deviation max            | ±5,0                          |
| Electrical connection    | Spade (AMP 6,3x0,8 mm)        |
| Function                 | Changeover (SPDT)             |
| Hysteresis               | 10-30% depending on set value |
| IP class                 | IP00                          |
| Material membrane        | FKM                           |
| Material of body         | Stainless steel 303           |
| Material of wetted parts | FKM, Stainless steel 303      |

| Max switching frequency/min | 200                 |
|-----------------------------|---------------------|
| Mechanical life expectancy  | 1 million exchanges |
| Pressure max                | 600 bar             |
| Process connection          | 1/4 BSP             |
| Temperature ambient from    | -20 °C              |
| Temperature ambient to      | 80 °C               |
| Temperature of media from   | -15 °C              |
| Temperature of media to     | 120 °C              |
| Type Pressure Switch        | High accuracy       |
| Weight                      | 100 g               |
| Voltage ac/dc max           | 250 V               |
| Voltage ac/dc min           | 10 V                |