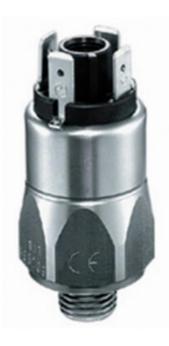

## SUCO - 0186/0187 PRESSURE SWITCH

Stainless steel body

0187460033003 50..200 bar, G1/4, CO, FKM, Spade, Stainless steel

- Up to 250 V
- Spade terminals
- Five adjustment ranges from 0,5..5 bar to 50-200 bar
- Changeover (SPDT)
- Over pressure safety of 300 bar or 600 bar

## PRODUCT DESCRIPTION

The 0186/0187 series pressure switch is part of the changeover contact range from SUCO. Offering a maximum voltage of 250 V with a normally open and normally closed contact housed in a hex 27 zinc plated body offering a high pressure resistance. The switch point is very stable even after a long period of time and high load and also adjustable on site and can come pre-set.