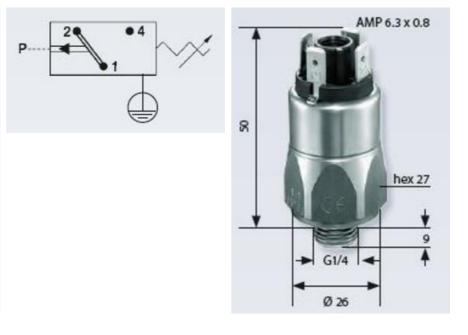

## PRODUCT DESCRIPTION

The 0186/0187 series pressure switch is part of the changeover contact range from SUCO. Offering a maximum voltage of 250 V with a normally open and normally closed contact housed in a hex 27 zinc plated body offering a high pressure resistance. The switch point is very stable even after a long period of time and high load and also adjustable on site and can come pre-set.

## **TECHNICAL DATA**

| Adjustment range max     | 200 bar                       |
|--------------------------|-------------------------------|
| Adjustment range min     | 50 bar                        |
| Approvals                | CSA US, RoHS II               |
| Contact load max ac      | 4 A                           |
| Contact load max dc      | 0.25 A                        |
| Deviation max            | ±5,0                          |
| Electrical connection    | Spade (AMP 6,3x0,8 mm)        |
| Function                 | Changeover (SPDT)             |
| Hysteresis               | 10-30% depending on set value |
| IP class                 | IP00                          |
| Material membrane        | FKM                           |
| Material of body         | Stainless steel 303           |
| Material of wetted parts | FKM, Stainless steel 303      |

| Max switching frequency/min | 200                 |
|-----------------------------|---------------------|
| Mechanical life expectancy  | 1 million exchanges |
| Pressure max                | 600 bar             |
| Process connection          | 1/4 BSP             |
| Temperature ambient from    | -20 °C              |
| Temperature ambient to      | 80 °C               |
| Temperature of media from   | -15 °C              |
| Temperature of media to     | 120 °C              |
| Type Pressure Switch        | High accuracy       |
| Weight                      | 100 g               |
| Voltage ac/dc max           | 250 V               |
| Voltage ac/dc min           | 10 V                |