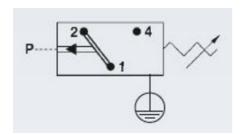

## PRODUCT DESCRIPTION

The 0186/0187 series pressure switch is part of the changeover contact range from SUCO. Offering a maximum voltage of 250 V with a normally open and normally closed contact housed in a hex 27 zinc plated body offering a high pressure resistance. The switch point is very stable even after a long period of time and high load and also adjustable on site and can come pre-set.

## **TECHNICAL DATA**

| Adjustment range max     | 10 bar                        |
|--------------------------|-------------------------------|
| Adjustment range min     | 1 bar                         |
| Approvals                | CSA US, RoHS II               |
| Contact load max ac      | 4 A                           |
| Contact load max dc      | 0.25 A                        |
| Deviation max            | ±0,5                          |
| Electrical connection    | Spade (AMP 6,3x0,8 mm)        |
| Function                 | Changeover (SPDT)             |
| Hysteresis               | 10-30% depending on set value |
| IP class                 | IP00                          |
| Material membrane        | FKM                           |
| Material of body         | Stainless steel 303           |
| Material of wetted parts | FKM, Stainless steel 303      |
|                          |                               |