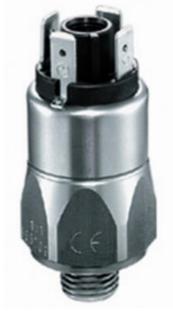

## SUCO - 0186/0187 PRESSURE SWITCH

Stainless steel body

0186458033006

1..10 bar, G1/4, CO, FKM, Spade, Stainless steel

- Spade terminals
- Five adjustment ranges from 0,5..5 bar to 50-200 bar
- Changeover (SPDT)
- Over pressure safety of 300 bar or 600 bar

## PRODUCT DESCRIPTION

The 0186/0187 series pressure switch is part of the changeover contact range from SUCO. Offering a maximum voltage of 250 V with a normally open and normally closed contact housed in a hex 27 zinc plated body offering a high pressure resistance. The switch point is very stable even after a long period of time and high load and also adjustable on site and can come pre-set.