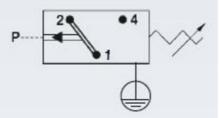

## PRODUCT DESCRIPTION

The 0186/0187 series pressure switch is part of the changeover contact range from SUCO. Offering a maximum voltage of 250 V with a normally open and normally closed contact housed in a hex 27 zinc plated body offering a high pressure resistance. The switch point is very stable even after a long period of time and high load and also adjustable on site and can come pre-set.

## **TECHNICAL DATA**

| Adjustment range max     | 10 bar                        |
|--------------------------|-------------------------------|
| Adjustment range min     | 1 bar                         |
| Approvals                | CSA US, RoHS II               |
| Contact load max ac      | 4 A                           |
| Contact load max dc      | 0.25 A                        |
| Deviation max            | ±0,5                          |
| Electrical connection    | Spade (AMP 6,3x0,8 mm)        |
| Function                 | Changeover (SPDT)             |
| Hysteresis               | 10-30% depending on set value |
| IP class                 | IP00                          |
| Material membrane        | FKM                           |
| Material of body         | Stainless steel 303           |
| Material of wetted parts | FKM, Stainless steel 303      |
|                          |                               |