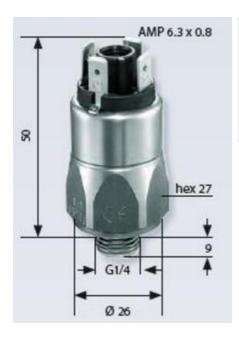

## **TECHNICAL DATA**

| Adjustment range max     | 10 bar                        |
|--------------------------|-------------------------------|
| Adjustment range min     | 1 bar                         |
| Approvals                | CSA US, RoHS II               |
| Contact load max ac      | 4 A                           |
| Contact load max dc      | 0.25 A                        |
| Deviation max            | ±0,5                          |
| Electrical connection    | Spade (AMP 6,3x0,8 mm)        |
| Function                 | Changeover (SPDT)             |
| Hysteresis               | 10-30% depending on set value |
| IP class                 | IP00                          |
| Material membrane        | FKM                           |
| Material of body         | Stainless steel 303           |
| Material of wetted parts | FKM, Stainless steel 303      |
|                          |                               |

| Max switching frequency/min | 200                 |
|-----------------------------|---------------------|
| Mechanical life expectancy  | 1 million exchanges |
| Pressure max                | 300 bar             |
| Process connection          | 1/4 BSP             |
| Temperature ambient from    | -20 °C              |
| Temperature ambient to      | 80 °C               |
| Temperature of media from   | -5 °C               |
| Temperature of media to     | 120 °C              |
| Weight                      | 100 g               |
| Voltage ac/dc max           | 250 V               |
| Voltage ac/dc min           | 10 V                |