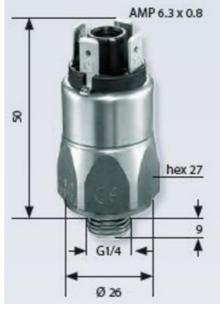

## SUCO - 0186/0187 PRESSURE SWITCH

Stainless steel body

0186458033006

1..10 bar, G1/4, CO, FKM, Spade, Stainless steel

- Spade terminals
- Five adjustment ranges from 0,5..5 bar to 50-200 bar
- Changeover (SPDT)
- Over pressure safety of 300 bar or 600 bar

## PRODUCT DESCRIPTION

The 0186/0187 series pressure switch is part of the changeover contact range from SUCO. Offering a maximum voltage of 250 V with a normally open and normally closed contact housed in a hex 27 zinc plated body offering a high pressure resistance. The switch point is very stable even after a long period of time and high load and also adjustable on site and can come pre-set.

## **TECHNICAL DATA**

| Adjustment range max     | 10 bar                        |
|--------------------------|-------------------------------|
| Adjustment range min     | 1 bar                         |
| Approvals                | CSA US, RoHS II               |
| Contact load max ac      | 4 A                           |
| Contact load max dc      | 0.25 A                        |
| Deviation max            | ±0,5                          |
| Electrical connection    | Spade (AMP 6,3x0,8 mm)        |
| Function                 | Changeover (SPDT)             |
| Hysteresis               | 10-30% depending on set value |
| IP class                 | IP00                          |
| Material membrane        | FKM                           |
| Material of body         | Stainless steel 303           |
| Material of wetted parts | FKM, Stainless steel 303      |
|                          |                               |

| Max switching frequency/min | 200                 |
|-----------------------------|---------------------|
| Mechanical life expectancy  | 1 million exchanges |
| Pressure max                | 300 bar             |
| Process connection          | 1/4 BSP             |
| Temperature ambient from    | -20 °C              |
| Temperature ambient to      | 80 °C               |
| Temperature of media from   | -5 °C               |
| Temperature of media to     | 120 °C              |
| Weight                      | 100 g               |
| Voltage ac/dc max           | 250 V               |
| Voltage ac/dc min           | 10 V                |