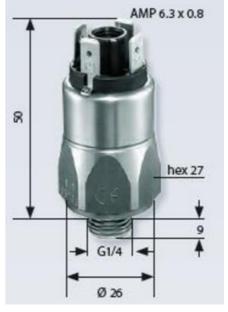

## **TECHNICAL DATA**

| Adjustment range max     | 200 bar                       |
|--------------------------|-------------------------------|
| Adjustment range min     | 50 bar                        |
| Approvals                | CSA US, RoHS II               |
| Contact load max ac      | 4 A                           |
| Contact load max dc      | 0.25 A                        |
| Deviation max            | ±5,0                          |
| Electrical connection    | Spade (AMP 6,3x0,8 mm)        |
| Function                 | Changeover (SPDT)             |
| Hysteresis               | 10-30% depending on set value |
| IP class                 | IP00                          |
| Material membrane        | EPDM                          |
| Material of body         | Stainless steel 303           |
| Material of wetted parts | EPDM, Stainless steel 303     |

| Max switching frequency/min | 200                 |
|-----------------------------|---------------------|
| Mechanical life expectancy  | 1 million exchanges |
| Pressure max                | 600 bar             |
| Process connection          | 1/4 BSP             |
| Temperature ambient from    | -20 °C              |
| Temperature ambient to      | 80 °C               |
| Temperature of media from   | -15 °C              |
| Temperature of media to     | 120 °C              |
| Type Pressure Switch        | High accuracy       |
| Weight                      | 100 g               |
| Voltage ac/dc max           | 250 V               |
| Voltage ac/dc min           | 10 V                |