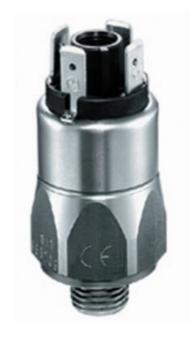

## SUCO - 0186/0187 PRESSURE SWITCH

Stainless steel body

0187460032003 50..200 bar, G1/4, CO, EPDM, Spade, Stainless steel

- Up to 250 V
- Spade terminals
- Five adjustment ranges from 0,5..5 bar to 50-200 bar
- Changeover (SPDT)
- Over pressure safety of 300 bar or 600 bar

## PRODUCT DESCRIPTION

The 0186/0187 series pressure switch is part of the changeover contact range from SUCO. Offering a maximum voltage of 250 V with a normally open and normally closed contact housed in a hex 27 zinc plated body offering a high pressure resistance. The switch point is very stable even after a long period of time and high load and also adjustable on site and can come pre-set.