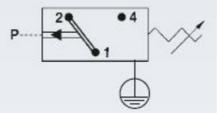

## PRODUCT DESCRIPTION

The 0186/0187 series pressure switch is part of the changeover contact range from SUCO. Offering a maximum voltage of 250 V with a normally open and normally closed contact housed in a hex 27 zinc plated body offering a high pressure resistance. The switch point is very stable even after a long period of time and high load and also adjustable on site and can come pre-set.

## **TECHNICAL DATA**

| Adjustment range max     | 200 bar                       |
|--------------------------|-------------------------------|
| Adjustment range min     | 50 bar                        |
| Approvals                | CSA US, RoHS II               |
| Contact load max ac      | 4 A                           |
| Contact load max dc      | 0.25 A                        |
| Deviation max            | ±5,0                          |
| Electrical connection    | Spade (AMP 6,3x0,8 mm)        |
| Function                 | Changeover (SPDT)             |
| Hysteresis               | 10-30% depending on set value |
| IP class                 | IP00                          |
| Material membrane        | EPDM                          |
| Material of body         | Stainless steel 303           |
| Material of wetted parts | EPDM, Stainless steel 303     |