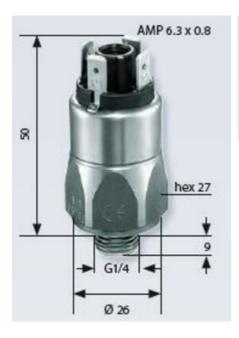

## **TECHNICAL DATA**

| Adjustment range max     | 200 bar                       |
|--------------------------|-------------------------------|
| Adjustment range min     | 50 bar                        |
| Approvals                | CSA US, RoHS II               |
| Contact load max ac      | 4 A                           |
| Contact load max dc      | 0.25 A                        |
| Deviation max            | ±5,0                          |
| Electrical connection    | Spade (AMP 6,3x0,8 mm)        |
| Function                 | Changeover (SPDT)             |
| Hysteresis               | 10-30% depending on set value |
| IP class                 | IP00                          |
| Material membrane        | EPDM                          |
| Material of body         | Stainless steel 303           |
| Material of wetted parts | EPDM, Stainless steel 303     |

| Max switching frequency/min | 200                 |
|-----------------------------|---------------------|
| Mechanical life expectancy  | 1 million exchanges |
| Pressure max                | 600 bar             |
| Process connection          | 1/4 BSP             |
| Temperature ambient from    | -20 °C              |
| Temperature ambient to      | 80 °C               |
| Temperature of media from   | -15 °C              |
| Temperature of media to     | 120 °C              |
| Type Pressure Switch        | High accuracy       |
| Weight                      | 100 g               |
| Voltage ac/dc max           | 250 V               |
| Voltage ac/dc min           | 10 V                |