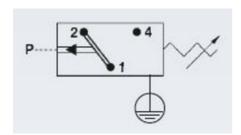

## SUCO - 0186/0187 PRESSURE SWITCH

Stainless steel body

0187460032003 50..200 bar, G1/4, CO, EPDM, Spade, Stainless steel

- Up to 250 V
- Spade terminals
- Five adjustment ranges from 0,5..5 bar to 50-200 bar
- Changeover (SPDT)
- Over pressure safety of 300 bar or 600 bar

## PRODUCT DESCRIPTION

The 0186/0187 series pressure switch is part of the changeover contact range from SUCO. Offering a maximum voltage of 250 V with a normally open and normally closed contact housed in a hex 27 zinc plated body offering a high pressure resistance. The switch point is very stable even after a long period of time and high load and also adjustable on site and can come pre-set.