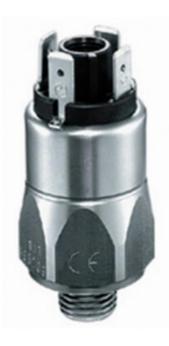

## SUCO - 0186/0187 PRESSURE SWITCH

Stainless steel body

0186458032006

1..10 bar, G1/4, CO, EPDM, Spade, Stainless steel

- Up to 250 V
- Spade terminals
- Five adjustment ranges from 0,5..5 bar to 50-200 bar
- Changeover (SPDT)
- Over pressure safety of 300 bar or 600 bar

## PRODUCT DESCRIPTION

The 0186/0187 series pressure switch is part of the changeover contact range from SUCO. Offering a maximum voltage of 250 V with a normally open and normally closed contact housed in a hex 27 zinc plated body offering a high pressure resistance. The switch point is very stable even after a long period of time and high load and also adjustable on site and can come pre-set.