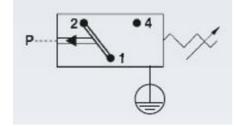

## PRODUCT DESCRIPTION

The 0186/0187 series pressure switch is part of the changeover contact range from SUCO. Offering a maximum voltage of 250 V with a normally open and normally closed contact housed in a hex 27 zinc plated body offering a high pressure resistance. The switch point is very stable even after a long period of time and high load and also adjustable on site and can come pre-set.

## **TECHNICAL DATA**

| Adjustment range max     | 10 bar                        |
|--------------------------|-------------------------------|
| Adjustment range min     | 1 bar                         |
| Approvals                | CSA US, RoHS II               |
| Contact load max ac      | 4 A                           |
| Contact load max dc      | 0.25 A                        |
| Deviation max            | ±0,5                          |
| Electrical connection    | Spade (AMP 6,3x0,8 mm)        |
| Function                 | Changeover (SPDT)             |
| Hysteresis               | 10-30% depending on set value |
| IP class                 | IP00                          |
| Material membrane        | EPDM                          |
| Material of body         | Stainless steel 303           |
| Material of wetted parts | EPDM, Stainless steel 303     |