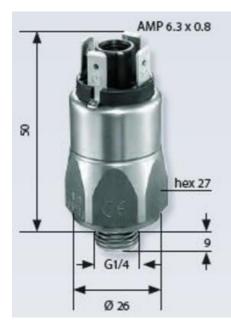

## SUCO - 0186/0187 PRESSURE SWITCH

Stainless steel body

0186458032006

1..10 bar, G1/4, CO, EPDM, Spade, Stainless steel

- Up to 250 V
- Spade terminals
- Five adjustment ranges from 0,5..5 bar to 50-200 bar
- Changeover (SPDT)
- Over pressure safety of 300 bar or 600 bar

## PRODUCT DESCRIPTION

The 0186/0187 series pressure switch is part of the changeover contact range from SUCO. Offering a maximum voltage of 250 V with a normally open and normally closed contact housed in a hex 27 zinc plated body offering a high pressure resistance. The switch point is very stable even after a long period of time and high load and also adjustable on site and can come pre-set.

## **TECHNICAL DATA**

| Adjustment range max     | 10 bar                        |
|--------------------------|-------------------------------|
| Adjustment range min     | 1 bar                         |
| Approvals                | CSA US, RoHS II               |
| Contact load max ac      | 4 A                           |
| Contact load max dc      | 0.25 A                        |
| Deviation max            | ±0,5                          |
| Electrical connection    | Spade (AMP 6,3x0,8 mm)        |
| Function                 | Changeover (SPDT)             |
| Hysteresis               | 10-30% depending on set value |
| IP class                 | IP00                          |
| Material membrane        | EPDM                          |
| Material of body         | Stainless steel 303           |
| Material of wetted parts | EPDM, Stainless steel 303     |

| Max switching frequency/min | 200                 |
|-----------------------------|---------------------|
| Mechanical life expectancy  | 1 million exchanges |
| Pressure max                | 300 bar             |
| Process connection          | 1/4 BSP             |
| Temperature ambient from    | -20 °C              |
| Temperature ambient to      | 80 °C               |
| Temperature of media from   | -30 °C              |
| Temperature of media to     | 120 °C              |
| Type Pressure Switch        | High accuracy       |
| Weight                      | 100 g               |
| Voltage ac/dc max           | 250 V               |
| Voltage ac/dc min           | 10 V                |