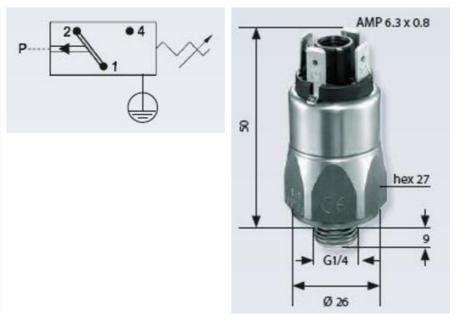

## PRODUCT DESCRIPTION

The 0186/0187 series pressure switch is part of the changeover contact range from SUCO. Offering a maximum voltage of 250 V with a normally open and normally closed contact housed in a hex 27 zinc plated body offering a high pressure resistance. The switch point is very stable even after a long period of time and high load and also adjustable on site and can come pre-set.

## **TECHNICAL DATA**

| Adjustment range max     | 10 bar                        |
|--------------------------|-------------------------------|
| Adjustment range min     | 1 bar                         |
| Approvals                | CSA US, RoHS II               |
| Contact load max ac      | 4 A                           |
| Contact load max dc      | 0.25 A                        |
| Deviation max            | ±0,5                          |
| Electrical connection    | Spade (AMP 6,3x0,8 mm)        |
| Function                 | Changeover (SPDT)             |
| Hysteresis               | 10-30% depending on set value |
| IP class                 | IP00                          |
| Material membrane        | EPDM                          |
| Material of body         | Stainless steel 303           |
| Material of wetted parts | EPDM, Stainless steel 303     |