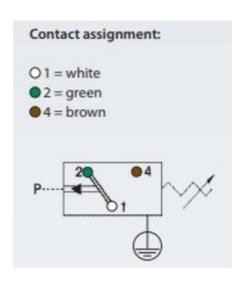

## **TECHNICAL DATA**

| Adjustment range max     | 100 bar                   |
|--------------------------|---------------------------|
| Adjustment range min     | 20 bar                    |
| Approvals                | ATEX, CE, CSA US, RoHS II |
| Contact load max ac      | 1 A                       |
| Contact load max dc      | 0.25 A                    |
| Deviation max            | ±3,0-5,0                  |
| Electrical connection    | Embedded 2m cable         |
| Function                 | Changeover (SPDT)         |
| IP class                 | IP65                      |
| Material membrane        | FKM                       |
| Material of body         | Aluminium                 |
| Material of wetted parts | Aluminium, FKM            |