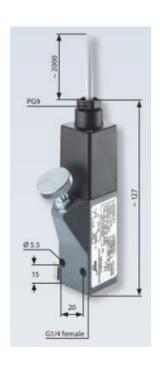

## **TECHNICAL DATA**

| Adjustment range max     | 100 bar                   |
|--------------------------|---------------------------|
| Adjustment range min     | 20 bar                    |
| Approvals                | ATEX, CE, CSA US, RoHS II |
| Contact load max ac      | 1 A                       |
| Contact load max dc      | 0.25 A                    |
| Deviation max            | ±3,0-5,0                  |
| Electrical connection    | Embedded 2m cable         |
| Function                 | Changeover (SPDT)         |
| IP class                 | IP65                      |
| Material membrane        | FKM                       |
| Material of body         | Aluminium                 |
| Material of wetted parts | Aluminium, FKM            |

| Max switching frequency/min | 200         |
|-----------------------------|-------------|
| Pressure max                | 600 bar     |
| Process connection          | G1/4 female |
| Temperature ambient from    | -20 °C      |
| Temperature ambient to      | 80 °C       |
| Temperature of media from   | -15 °C      |
| Temperature of media to     | 80 °C       |
| Weight                      | 380 g       |
| Voltage ac/dc max           | 250 V       |
| Voltage ac/dc min           | 10 V        |