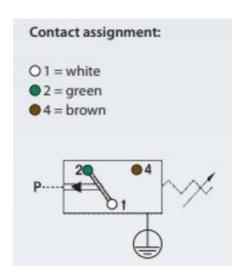

## **SUCO - 0165 ATEX PRESSURE SWITCH**

ATEX rated

0165450143001 20..100 bar, G1/4 female, CO, FKM, 2m cable, Ex, Aluminium

- Gas protected zones 1 and 2
- Up to 250 V
- Five adjustment ranges from 1..6 bar to 100..400 bar
- Changeover (SPDT)
- Over pressure safety from 200 bar up to 600 bar

## PRODUCT DESCRIPTION

The 0165 series pressure switch is part of the ATEX range from SUCO for gas zones 1 and 2 offering adjustment while in operation. Pg9 cable gland connector and a maximum voltage of 250 V with a normally open and normally closed contact housed in a 30 A/F alumimium body offering a high pressure resistance. The switch point is very stable even after a long period of time and high load and can come pre-set.

## **TECHNICAL DATA**

| Adjustment range max     | 100 bar                   |
|--------------------------|---------------------------|
| Adjustment range min     | 20 bar                    |
| Approvals                | ATEX, CE, CSA US, RoHS II |
| Contact load max ac      | 1 A                       |
| Contact load max dc      | 0.25 A                    |
| Deviation max            | ±3,0-5,0                  |
| Electrical connection    | Embedded 2m cable         |
| Function                 | Changeover (SPDT)         |
| IP class                 | IP65                      |
| Material membrane        | FKM                       |
| Material of body         | Aluminium                 |
| Material of wetted parts | Aluminium, FKM            |