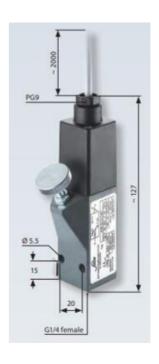

## **TECHNICAL DATA**

| Adjustment range max     | 100 bar                   |
|--------------------------|---------------------------|
| Adjustment range min     | 20 bar                    |
| Approvals                | ATEX, CE, CSA US, RoHS II |
| Contact load max ac      | 1 A                       |
| Contact load max dc      | 0.25 A                    |
| Deviation max            | ±3,0-5,0                  |
| Electrical connection    | Embedded 2m cable         |
| Function                 | Changeover (SPDT)         |
| IP class                 | IP65                      |
| Material membrane        | FKM                       |
| Material of body         | Aluminium                 |
| Material of wetted parts | Aluminium, FKM            |

| Max switching frequency/min | 200         |
|-----------------------------|-------------|
| Pressure max                | 600 bar     |
| Process connection          | G1/4 female |
| Temperature ambient from    | -20 °C      |
| Temperature ambient to      | 80 °C       |
| Temperature of media from   | -15 °C      |
| Temperature of media to     | 80 °C       |
| Weight                      | 380 g       |
| Voltage ac/dc max           | 250 V       |
| Voltage ac/dc min           | 10 V        |