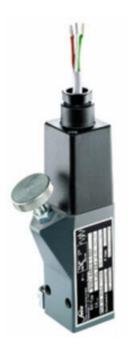

## PRODUCT DESCRIPTION

The 0165 series pressure switch is part of the ATEX range from SUCO for gas zones 1 and 2 offering adjustment while in operation. Pg9 cable gland connector and a maximum voltage of 250 V with a normally open and normally closed contact housed in a 30 A/F alumimium body offering a high pressure resistance. The switch point is very stable even after a long period of time and high load and can come pre-set.