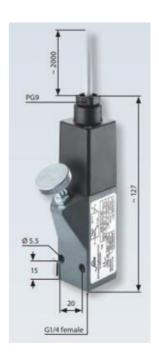

## **TECHNICAL DATA**

| Adjustment range max     | 6 bar                     |
|--------------------------|---------------------------|
| Adjustment range min     | 1 bar                     |
| Approvals                | ATEX, CE, CSA US, RoHS II |
| Contact load max ac      | 1 A                       |
| Contact load max dc      | 0.25 A                    |
| Deviation max            | ±0,5                      |
| Electrical connection    | Embedded 2m cable         |
| Function                 | Changeover (SPDT)         |
| IP class                 | IP65                      |
| Material membrane        | FKM                       |
| Material of body         | Aluminium                 |
| Material of wetted parts | Aluminium, FKM            |

| Max switching frequency/min | 200         |
|-----------------------------|-------------|
| Pressure max                | 200 bar     |
| Process connection          | G1/4 female |
| Temperature ambient from    | -20 °C      |
| Temperature ambient to      | 80 °C       |
| Temperature of media from   | -5 °C       |
| Temperature of media to     | 80 °C       |
| Weight                      | 380 g       |
| Voltage ac/dc max           | 250 V       |
| Voltage ac/dc min           | 10 V        |