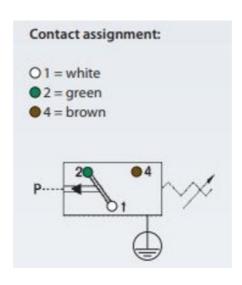

## **TECHNICAL DATA**

| Adjustment range max     | 6 bar                     |
|--------------------------|---------------------------|
| Adjustment range min     | 1 bar                     |
| Approvals                | ATEX, CE, CSA US, RoHS II |
| Contact load max ac      | 1 A                       |
| Contact load max dc      | 0.25 A                    |
| Deviation max            | ±0,5                      |
| Electrical connection    | Embedded 2m cable         |
| Function                 | Changeover (SPDT)         |
| IP class                 | IP65                      |
| Material membrane        | FKM                       |
| Material of body         | Aluminium                 |
| Material of wetted parts | Aluminium, FKM            |