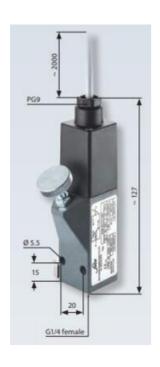

## **TECHNICAL DATA**

| Adjustment range max     | 6 bar                     |
|--------------------------|---------------------------|
| Adjustment range min     | 1 bar                     |
| Approvals                | ATEX, CE, CSA US, RoHS II |
| Contact load max ac      | 1 A                       |
| Contact load max dc      | 0.25 A                    |
| Deviation max            | ±0,5                      |
| Electrical connection    | Embedded 2m cable         |
| Function                 | Changeover (SPDT)         |
| IP class                 | IP65                      |
| Material membrane        | FKM                       |
| Material of body         | Aluminium                 |
| Material of wetted parts | Aluminium, FKM            |

| Max switching frequency/min | 200         |
|-----------------------------|-------------|
| Pressure max                | 200 bar     |
| Process connection          | G1/4 female |
| Temperature ambient from    | -20 °C      |
| Temperature ambient to      | 80 °C       |
| Temperature of media from   | -5 °C       |
| Temperature of media to     | 80 °C       |
| Weight                      | 380 g       |
| Voltage ac/dc max           | 250 V       |
| Voltage ac/dc min           | 10 V        |