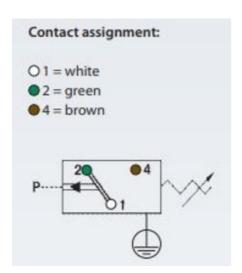

## **SUCO - 0165 ATEX PRESSURE SWITCH**

ATEX rated

0165448143001 1..6 bar, G1/4 female, CO, FKM, 2m cable, Ex, Aluminium

- Gas protected zones 1 and 2
- Up to 250 V
- Five adjustment ranges from 1..6 bar to 100..400 bar
- Changeover (SPDT)
- Over pressure safety from 200 bar up to 600 bar

## PRODUCT DESCRIPTION

The 0165 series pressure switch is part of the ATEX range from SUCO for gas zones 1 and 2 offering adjustment while in operation. Pg9 cable gland connector and a maximum voltage of 250 V with a normally open and normally closed contact housed in a 30 A/F alumimium body offering a high pressure resistance. The switch point is very stable even after a long period of time and high load and can come pre-set.

## **TECHNICAL DATA**

| Adjustment range max     | 6 bar                     |
|--------------------------|---------------------------|
| Adjustment range min     | 1 bar                     |
| Approvals                | ATEX, CE, CSA US, RoHS II |
| Contact load max ac      | 1 A                       |
| Contact load max dc      | 0.25 A                    |
| Deviation max            | ±0,5                      |
| Electrical connection    | Embedded 2m cable         |
| Function                 | Changeover (SPDT)         |
| IP class                 | IP65                      |
| Material membrane        | FKM                       |
| Material of body         | Aluminium                 |
| Material of wetted parts | Aluminium, FKM            |