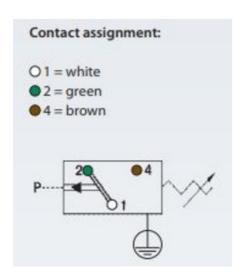

## **TECHNICAL DATA**

| Adjustment range max     | 6 bar             |
|--------------------------|-------------------|
| Adjustment range min     | 1 bar             |
| Approvals                | ATEX, CSA US      |
| Contact load max ac      | 1 A               |
| Contact load max dc      | 0.25 A            |
| Deviation max            | ±0,5              |
| Electrical connection    | Embedded 2m cable |
| Function                 | Changeover (SPDT) |
| IP class                 | IP65              |
| Material membrane        | EPDM              |
| Material of body         | Aluminium         |
| Material of wetted parts | Aluminium, EPDM   |
|                          |                   |