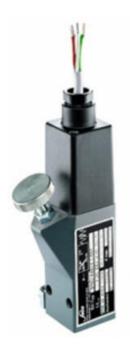

## **SUCO - 0165 ATEX PRESSURE SWITCH**

ATEX rated

0165448142001 1..6 bar, G1/4 female, CO, EPDM, 2m cable, Ex, Aluminium

- Gas protected zones 1 and 2
- Up to 250 V
- Five adjustment ranges from 1..6 bar to 100..400 bar
- Changeover (SPDT)
- Over pressure safety from 200 bar up to 600 bar

## PRODUCT DESCRIPTION

The 0165 series pressure switch is part of the ATEX range from SUCO for gas zones 1 and 2 offering adjustment while in operation. Pg9 cable gland connector and a maximum voltage of 250 V with a normally open and normally closed contact housed in a 30 A/F alumimium body offering a high pressure resistance. The switch point is very stable even after a long period of time and high load and can come pre-set.