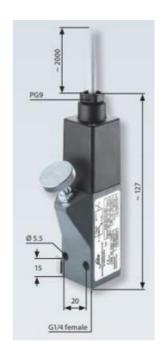

## **TECHNICAL DATA**

| Adjustment range max     | 6 bar             |
|--------------------------|-------------------|
| Adjustment range min     | 1 bar             |
| Approvals                | ATEX, CSA US      |
| Contact load max ac      | 1 A               |
| Contact load max dc      | 0.25 A            |
| Deviation max            | ±0,5              |
| Electrical connection    | Embedded 2m cable |
| Function                 | Changeover (SPDT) |
| IP class                 | IP65              |
| Material membrane        | EPDM              |
| Material of body         | Aluminium         |
| Material of wetted parts | Aluminium, EPDM   |
|                          |                   |

| Max switching frequency/min | 200         |
|-----------------------------|-------------|
| Pressure max                | 200 bar     |
| Process connection          | G1/4 female |
| Temperature ambient from    | -20 °C      |
| Temperature ambient to      | 80 °C       |
| Temperature of media from   | -20 °C      |
| Temperature of media to     | 80 °C       |
| Type Pressure Switch        | ATEX        |
| Weight                      | 380 g       |
| Voltage ac/dc max           | 250 V       |
| Voltage ac/dc min           | 10 V        |