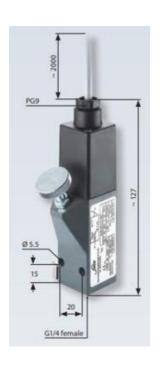

## **TECHNICAL DATA**

| Adjustment range max     | 6 bar             |
|--------------------------|-------------------|
| Adjustment range min     | 1 bar             |
| Approvals                | ATEX, CSA US      |
| Contact load max ac      | 1 A               |
| Contact load max dc      | 0.25 A            |
| Deviation max            | ±0,5              |
| Electrical connection    | Embedded 2m cable |
| Function                 | Changeover (SPDT) |
| IP class                 | IP65              |
| Material membrane        | EPDM              |
| Material of body         | Aluminium         |
| Material of wetted parts | Aluminium, EPDM   |
|                          |                   |

| Max switching frequency/min | 200         |
|-----------------------------|-------------|
| Pressure max                | 200 bar     |
| Process connection          | G1/4 female |
| Temperature ambient from    | -20 °C      |
| Temperature ambient to      | 80 °C       |
| Temperature of media from   | -20 °C      |
| Temperature of media to     | 80 °C       |
| Type Pressure Switch        | ATEX        |
| Weight                      | 380 g       |
| Voltage ac/dc max           | 250 V       |
| Voltage ac/dc min           | 10 V        |