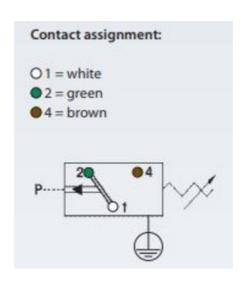

## PRODUCT DESCRIPTION

The 0165 series pressure switch is part of the ATEX range from SUCO for gas zones 1 and 2 offering adjustment while in operation. Pg9 cable gland connector and a maximum voltage of 250 V with a normally open and normally closed contact housed in a 30 A/F alumimium body offering a high pressure resistance. The switch point is very stable even after a long period of time and high load and can come pre-set.

## **TECHNICAL DATA**

| Adjustment range max     | 6 bar             |
|--------------------------|-------------------|
| Adjustment range min     | 1 bar             |
| Approvals                | ATEX, CSA US      |
| Contact load max ac      | 1 A               |
| Contact load max dc      | 0.25 A            |
| Deviation max            | ±0,5              |
| Electrical connection    | Embedded 2m cable |
| Function                 | Changeover (SPDT) |
| IP class                 | IP65              |
| Material membrane        | EPDM              |
| Material of body         | Aluminium         |
| Material of wetted parts | Aluminium, EPDM   |
|                          |                   |