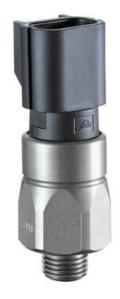

## SUCO - 0114/0115 PRESSURE SWITCH

IP67

0114412283612 10..20 bar, G1/8, Nc, FKM, Packard MetriPack 280®

- Up to 42 V
- Packard MetriPack 280® integrated connector
- Six adjustment ranges from 0,1..1 bar to 50..150 bar
- Normally open or normally closed
- Overpressure safety of 300 bar or 600 bar

## PRODUCT DESCRIPTION

The 0114/0115 series pressure switch is part of the integrated connector range from SUCO offering high IP rating. Integrated Packard MetriPack 280® connector and a maximum voltage of 42V with normally open or normally closed contacts housed in a hex 24 zinc plated body offering a high pressure resistance. The switch point is very stable even after a long period of time and high load and is also adjustable on site and can come pre-set.