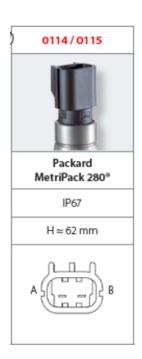

## SUCO - 0114/0115 PRESSURE SWITCH

IP67

0114412283612 10..20 bar, G1/8, Nc, FKM, Packard MetriPack 280®

- Up to 42 V
- Packard MetriPack 280® integrated connector
- Six adjustment ranges from 0,1..1 bar to 50..150 bar
- Normally open or normally closed
- Overpressure safety of 300 bar or 600 bar

## PRODUCT DESCRIPTION

The 0114/0115 series pressure switch is part of the integrated connector range from SUCO offering high IP rating. Integrated Packard MetriPack 280® connector and a maximum voltage of 42V with normally open or normally closed contacts housed in a hex 24 zinc plated body offering a high pressure resistance. The switch point is very stable even after a long period of time and high load and is also adjustable on site and can come pre-set.

## **TECHNICAL DATA**

| Adjustment range max                | 20 bar                 |
|-------------------------------------|------------------------|
| Adjustment range min                | 10 bar                 |
| Approvals                           | CSA US, RoHS II        |
| Contact rating max                  | 4 A                    |
| Deviation max                       | ±1,0                   |
| Electrical connection               | Packard MetriPack 280  |
| Function                            | Normally Closed (SPST) |
| IP class                            | IP67                   |
|                                     |                        |
| Material membrane                   | FKM                    |
| Material membrane  Material of body | FKM Zinc-plated steel  |
|                                     |                        |
| Material of body                    | Zinc-plated steel      |