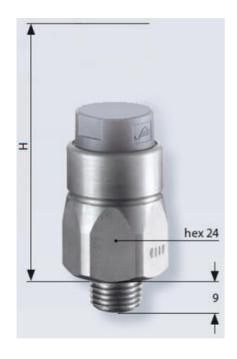

## PRODUCT DESCRIPTION

The 0114/0115 series pressure switch is part of the integrated connector range from SUCO offering high IP rating. Integrated Packard MetriPack 280® connector and a maximum voltage of 42V with normally open or normally closed contacts housed in a hex 24 zinc plated body offering a high pressure resistance. The switch point is very stable even after a long period of time and high load and is also adjustable on site and can come pre-set.

## **TECHNICAL DATA**

| Adjustment range max                | 20 bar                 |
|-------------------------------------|------------------------|
| Adjustment range min                | 10 bar                 |
| Approvals                           | CSA US, RoHS II        |
| Contact rating max                  | 4 A                    |
| Deviation max                       | ±1,0                   |
| Electrical connection               | Packard MetriPack 280  |
| Function                            | Normally Closed (SPST) |
| IP class                            | IP67                   |
|                                     |                        |
| Material membrane                   | FKM                    |
| Material membrane  Material of body | FKM Zinc-plated steel  |
|                                     |                        |
| Material of body                    | Zinc-plated steel      |

| Pressure max              | 300 bar |
|---------------------------|---------|
| Process connection        | 1/8 BSP |
| Temperature ambient from  | -20 °C  |
| Temperature ambient to    | 80 °C   |
| Temperature of media from | -5 °C   |
| Temperature of media to   | 120 °C  |
| Weight                    | 90 g    |
| Voltage ac/dc max         | 42 V    |
| Voltage ac/dc min         | 10 V    |