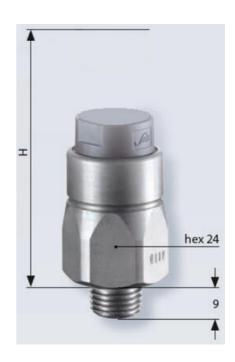

## PRODUCT DESCRIPTION

The 0114/0115 series pressure switch is part of the integrated connector range from SUCO offering high IP rating. Integrated Packard MetriPack 280® connector and a maximum voltage of 42V with normally open or normally closed contacts housed in a hex 24 zinc plated body offering a high pressure resistance. The switch point is very stable even after a long period of time and high load and is also adjustable on site and can come pre-set.

## **TECHNICAL DATA**

| Adjustment range max                | 20 bar                 |
|-------------------------------------|------------------------|
| Adjustment range min                | 10 bar                 |
| Approvals                           | CSA US, RoHS II        |
| Contact rating max                  | 4 A                    |
| Deviation max                       | ±1,0                   |
| Electrical connection               | Packard MetriPack 280  |
| Function                            | Normally Closed (SPST) |
| IP class                            | IP67                   |
|                                     |                        |
| Material membrane                   | FKM                    |
| Material membrane  Material of body | FKM Zinc-plated steel  |
|                                     |                        |
| Material of body                    | Zinc-plated steel      |

| Pressure max              | 300 bar |
|---------------------------|---------|
| Process connection        | 1/8 BSP |
| Temperature ambient from  | -20 °C  |
| Temperature ambient to    | 80 °C   |
| Temperature of media from | -5 °C   |
| Temperature of media to   | 120 °C  |
| Weight                    | 90 g    |
| Voltage ac/dc max         | 42 V    |
| Voltage ac/dc min         | 10 V    |