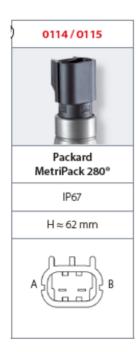

## SUCO - 0114/0115 PRESSURE SWITCH

IP67

0114412283612 10..20 bar, G1/8, Nc, FKM, Packard MetriPack 280®

- Up to 42 V
- Packard MetriPack 280® integrated connector
- Six adjustment ranges from 0,1..1 bar to 50..150 bar
- Normally open or normally closed
- Overpressure safety of 300 bar or 600 bar

## PRODUCT DESCRIPTION

The 0114/0115 series pressure switch is part of the integrated connector range from SUCO offering high IP rating. Integrated Packard MetriPack 280® connector and a maximum voltage of 42V with normally open or normally closed contacts housed in a hex 24 zinc plated body offering a high pressure resistance. The switch point is very stable even after a long period of time and high load and is also adjustable on site and can come pre-set.