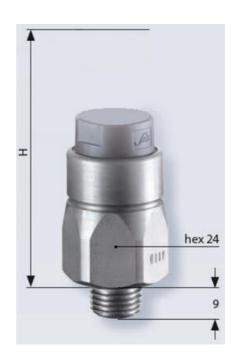

## PRODUCT DESCRIPTION

The 0114/0115 series pressure switch is part of the integrated connector range from SUCO offering high IP rating. Integrated Packard MetriPack 280® connector and a maximum voltage of 42V with normally open or normally closed contacts housed in a hex 24 zinc plated body offering a high pressure resistance. The switch point is very stable even after a long period of time and high load and is also adjustable on site and can come pre-set.

## **TECHNICAL DATA**

| Adjustment range max        | 20 bar                 |
|-----------------------------|------------------------|
| Adjustment range min        | 10 bar                 |
| Approvals                   | CSA US, RoHS II        |
| Contact rating max          | 4 A                    |
| Deviation max               | ±1,0                   |
| Electrical connection       | Packard MetriPack 280  |
| Function                    | Normally open (SPST)   |
| IP class                    | IP67                   |
| Material membrane           | FKM                    |
| Material of body            | Zinc-plated steel      |
| Material of wetted parts    | FKM, Zinc-plated steel |
| Max switching frequency/min | 200                    |
|                             |                        |

| Pressure max              | 300 bar |
|---------------------------|---------|
| Process connection        | 1/8 BSP |
| Temperature ambient from  | -20 °C  |
| Temperature ambient to    | 80 °C   |
| Temperature of media from | -5 °C   |
| Temperature of media to   | 120 °C  |
| Weight                    | 90 g    |
| Voltage ac/dc max         | 42 V    |
| Voltage ac/dc min         | 10 V    |