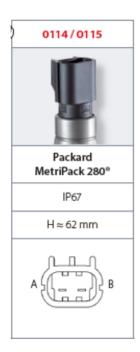

## SUCO - 0114/0115 PRESSURE SWITCH

IP67

0114411283611 10..20 bar, G1/8, No, FKM, Packard MetriPack 280®

- Up to 42 V
- Packard MetriPack 280® integrated connector
- Six adjustment ranges from 0,1..1 bar to 50..150 bar
- Normally open or normally closed
- Overpressure safety of 300 bar or 600 bar

## PRODUCT DESCRIPTION

The 0114/0115 series pressure switch is part of the integrated connector range from SUCO offering high IP rating. Integrated Packard MetriPack 280® connector and a maximum voltage of 42V with normally open or normally closed contacts housed in a hex 24 zinc plated body offering a high pressure resistance. The switch point is very stable even after a long period of time and high load and is also adjustable on site and can come pre-set.