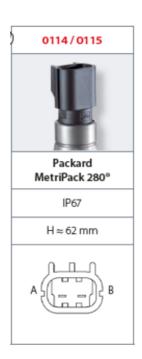

## SUCO - 0114/0115 PRESSURE SWITCH

IP67

0114411283611 10..20 bar, G1/8, No, FKM, Packard MetriPack 280®

- Up to 42 V
- Packard MetriPack 280® integrated connector
- Six adjustment ranges from 0,1..1 bar to 50..150 bar
- Normally open or normally closed
- Overpressure safety of 300 bar or 600 bar

## PRODUCT DESCRIPTION

The 0114/0115 series pressure switch is part of the integrated connector range from SUCO offering high IP rating. Integrated Packard MetriPack 280® connector and a maximum voltage of 42V with normally open or normally closed contacts housed in a hex 24 zinc plated body offering a high pressure resistance. The switch point is very stable even after a long period of time and high load and is also adjustable on site and can come pre-set.