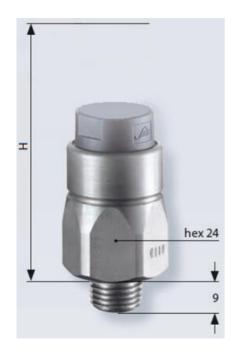

## PRODUCT DESCRIPTION

The 0114/0115 series pressure switch is part of the integrated connector range from SUCO offering high IP rating. Integrated Packard MetriPack 280® connector and a maximum voltage of 42V with normally open or normally closed contacts housed in a hex 24 zinc plated body offering a high pressure resistance. The switch point is very stable even after a long period of time and high load and is also adjustable on site and can come pre-set.

## **TECHNICAL DATA**

| Adjustment range max        | 20 bar                 |
|-----------------------------|------------------------|
| Adjustment range min        | 10 bar                 |
| Approvals                   | CSA US, RoHS II        |
| Contact rating max          | 4 A                    |
| Deviation max               | ±1,0                   |
| Electrical connection       | Packard MetriPack 280  |
| Function                    | Normally open (SPST)   |
| IP class                    | IP67                   |
| Material membrane           | FKM                    |
| Material of body            | Zinc-plated steel      |
| Material of wetted parts    | FKM, Zinc-plated steel |
| Max switching frequency/min | 200                    |
|                             |                        |

| Pressure max              | 300 bar |
|---------------------------|---------|
| Process connection        | 1/8 BSP |
| Temperature ambient from  | -20 °C  |
| Temperature ambient to    | 80 °C   |
| Temperature of media from | -5 °C   |
| Temperature of media to   | 120 °C  |
| Weight                    | 90 g    |
| Voltage ac/dc max         | 42 V    |
| Voltage ac/dc min         | 10 V    |