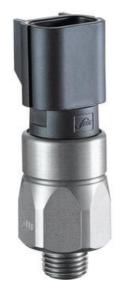

## SUCO - 0114/0115 PRESSURE SWITCH

IP67

0114404283604 0,1..1 bar, G1/8, Nc, FKM, Packard MetriPack 280®

- Up to 42 V
- Packard MetriPack 280® integrated connector
- Six adjustment ranges from 0,1..1 bar to 50..150 bar
- Normally open or normally closed
- Overpressure safety of 300 bar or 600 bar

## PRODUCT DESCRIPTION

The 0114/0115 series pressure switch is part of the integrated connector range from SUCO offering high IP rating. Integrated Packard MetriPack 280® connector and a maximum voltage of 42V with normally open or normally closed contacts housed in a hex 24 zinc plated body offering a high pressure resistance. The switch point is very stable even after a long period of time and high load and is also adjustable on site and can come pre-set.