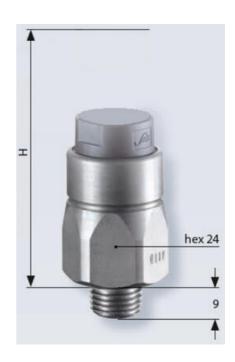

## PRODUCT DESCRIPTION

The 0114/0115 series pressure switch is part of the integrated connector range from SUCO offering high IP rating. Integrated Packard MetriPack 280® connector and a maximum voltage of 42V with normally open or normally closed contacts housed in a hex 24 zinc plated body offering a high pressure resistance. The switch point is very stable even after a long period of time and high load and is also adjustable on site and can come pre-set.

## **TECHNICAL DATA**

| Adjustment range max        | 1 bar                  |
|-----------------------------|------------------------|
| Adjustment range min        | 0.1 bar                |
| Approvals                   | CSA US, RoHS II        |
| Contact rating max          | 4 A                    |
| Deviation max               | ±0,2                   |
| Electrical connection       | Packard MetriPack 280  |
| Function                    | Normally Closed (SPST) |
| IP class                    | IP67                   |
| Material membrane           | FKM                    |
| Material of body            | Zinc-plated steel      |
| Material of wetted parts    | FKM, Zinc-plated steel |
| Max switching frequency/min | 200                    |
|                             |                        |

| Pressure max              | 300 bar |
|---------------------------|---------|
| Process connection        | 1/8 BSP |
| Temperature ambient from  | -20 °C  |
| Temperature ambient to    | 80 °C   |
| Temperature of media from | -5 °C   |
| Temperature of media to   | 120 °C  |
| Weight                    | 90 g    |
| Voltage ac/dc max         | 42 V    |
| Voltage ac/dc min         | 10 V    |