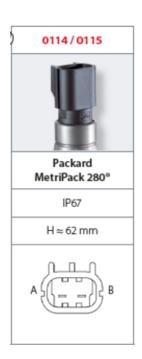

## SUCO - 0114/0115 PRESSURE SWITCH

IP67

0114404283604 0,1..1 bar, G1/8, Nc, FKM, Packard MetriPack 280®

- Up to 42 V
- Packard MetriPack 280® integrated connector
- Six adjustment ranges from 0,1..1 bar to 50..150 bar
- Normally open or normally closed
- Overpressure safety of 300 bar or 600 bar

## PRODUCT DESCRIPTION

The 0114/0115 series pressure switch is part of the integrated connector range from SUCO offering high IP rating. Integrated Packard MetriPack 280® connector and a maximum voltage of 42V with normally open or normally closed contacts housed in a hex 24 zinc plated body offering a high pressure resistance. The switch point is very stable even after a long period of time and high load and is also adjustable on site and can come pre-set.

## **TECHNICAL DATA**

| Adjustment range max        | 1 bar                  |
|-----------------------------|------------------------|
| Adjustment range min        | 0.1 bar                |
| Approvals                   | CSA US, RoHS II        |
| Contact rating max          | 4 A                    |
| Deviation max               | ±0,2                   |
| Electrical connection       | Packard MetriPack 280  |
| Function                    | Normally Closed (SPST) |
| IP class                    | IP67                   |
| Material membrane           | FKM                    |
| Material of body            | Zinc-plated steel      |
| Material of wetted parts    | FKM, Zinc-plated steel |
| Max switching frequency/min | 200                    |
|                             |                        |