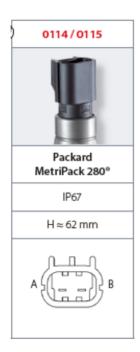

## SUCO - 0114/0115 PRESSURE SWITCH

IP67

0114404283604 0,1..1 bar, G1/8, Nc, FKM, Packard MetriPack 280®

- Up to 42 V
- Packard MetriPack 280® integrated connector
- Six adjustment ranges from 0,1..1 bar to 50..150 bar
- Normally open or normally closed
- Overpressure safety of 300 bar or 600 bar

## PRODUCT DESCRIPTION

The 0114/0115 series pressure switch is part of the integrated connector range from SUCO offering high IP rating. Integrated Packard MetriPack 280® connector and a maximum voltage of 42V with normally open or normally closed contacts housed in a hex 24 zinc plated body offering a high pressure resistance. The switch point is very stable even after a long period of time and high load and is also adjustable on site and can come pre-set.