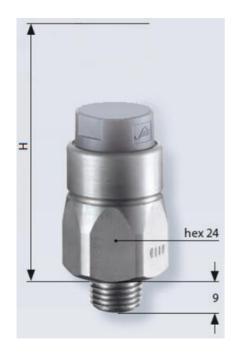

## PRODUCT DESCRIPTION

The 0114/0115 series pressure switch is part of the integrated connector range from SUCO offering high IP rating. Integrated Packard MetriPack 280® connector and a maximum voltage of 42V with normally open or normally closed contacts housed in a hex 24 zinc plated body offering a high pressure resistance. The switch point is very stable even after a long period of time and high load and is also adjustable on site and can come pre-set.

## **TECHNICAL DATA**

| Adjustment range max        | 1 bar                  |
|-----------------------------|------------------------|
| Adjustment range min        | 0.1 bar                |
| Approvals                   | CSA US, RoHS II        |
| Contact rating max          | 4 A                    |
| Deviation max               | ±0,2                   |
| Electrical connection       | Packard MetriPack 280  |
| Function                    | Normally Closed (SPST) |
| IP class                    | IP67                   |
| Material membrane           | FKM                    |
| Material of body            | Zinc-plated steel      |
| Material of wetted parts    | FKM, Zinc-plated steel |
| Max switching frequency/min | 200                    |
|                             |                        |

| Pressure max              | 300 bar |
|---------------------------|---------|
| Process connection        | 1/8 BSP |
| Temperature ambient from  | -20 °C  |
| Temperature ambient to    | 80 °C   |
| Temperature of media from | -5 °C   |
| Temperature of media to   | 120 °C  |
| Weight                    | 90 g    |
| Voltage ac/dc max         | 42 V    |
| Voltage ac/dc min         | 10 V    |