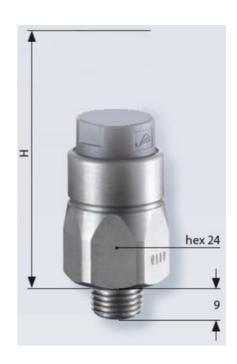

## PRODUCT DESCRIPTION

The 0114/0115 series pressure switch is part of the integrated connector range from SUCO offering high IP rating. Integrated Packard MetriPack 280® connector and a maximum voltage of 42V with normally open or normally closed contacts housed in a hex 24 zinc plated body offering a high pressure resistance. The switch point is very stable even after a long period of time and high load and is also adjustable on site and can come pre-set.

## **TECHNICAL DATA**

| Adjustment range max     | 50 bar                  |
|--------------------------|-------------------------|
| Adjustment range min     | 20 bar                  |
| Approvals                | CSA US, RoHS II         |
| Contact rating max       | 4 A                     |
| Deviation max            | ±2,0                    |
| Electrical connection    | Packard MetriPack 280   |
| Function                 | Normally Closed (SPST)  |
| IP class                 | IP67                    |
| Material membrane        | EPDM                    |
| Material of body         | Zinc-plated steel       |
| material of body         | Zino-piateu steet       |
| Material of wetted parts | EPDM, Zinc-plated steel |
| <u>.</u>                 | ·                       |

| Pressure max              | 300 bar |
|---------------------------|---------|
| Process connection        | 1/8 BSP |
| Temperature ambient from  | -20 °C  |
| Temperature ambient to    | 80 °C   |
| Temperature of media from | -30 °C  |
| Temperature of media to   | 120 °C  |
| Weight                    | 90 g    |
| Voltage ac/dc max         | 42 V    |
| Voltage ac/dc min         | 10 V    |