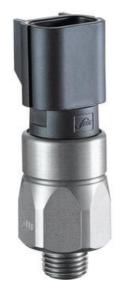

## PRODUCT DESCRIPTION

The 0114/0115 series pressure switch is part of the integrated connector range from SUCO offering high IP rating. Integrated Packard MetriPack 280® connector and a maximum voltage of 42V with normally open or normally closed contacts housed in a hex 24 zinc plated body offering a high pressure resistance. The switch point is very stable even after a long period of time and high load and is also adjustable on site and can come pre-set.