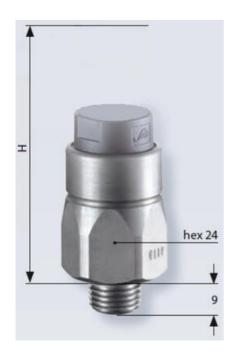

## PRODUCT DESCRIPTION

The 0114/0115 series pressure switch is part of the integrated connector range from SUCO offering high IP rating. Integrated Packard MetriPack 280® connector and a maximum voltage of 42V with normally open or normally closed contacts housed in a hex 24 zinc plated body offering a high pressure resistance. The switch point is very stable even after a long period of time and high load and is also adjustable on site and can come pre-set.

## **TECHNICAL DATA**

| Adjustment range max     | 50 bar                  |
|--------------------------|-------------------------|
| Adjustment range min     | 20 bar                  |
| Approvals                | CSA US, RoHS II         |
| Contact rating max       | 4 A                     |
| Deviation max            | ±2,0                    |
| Electrical connection    | Packard MetriPack 280   |
| Function                 | Normally Closed (SPST)  |
| IP class                 | IP67                    |
| Material membrane        | EPDM                    |
| Material of body         | Zinc-plated steel       |
| material of body         | Zino-piateu steet       |
| Material of wetted parts | EPDM, Zinc-plated steel |
| <u>.</u>                 | ·                       |

| Pressure max              | 300 bar |
|---------------------------|---------|
| Process connection        | 1/8 BSP |
| Temperature ambient from  | -20 °C  |
| Temperature ambient to    | 80 °C   |
| Temperature of media from | -30 °C  |
| Temperature of media to   | 120 °C  |
| Weight                    | 90 g    |
| Voltage ac/dc max         | 42 V    |
| Voltage ac/dc min         | 10 V    |