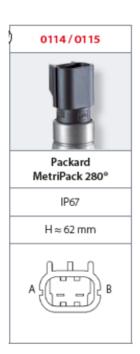

## SUCO - 0114/0115 PRESSURE SWITCH

IP67

0114416282616 20..50 bar, G1/8, Nc, EPDM, Packard MetriPack 280®

- Up to 42 V
- Packard MetriPack 280® integrated connector
- Six adjustment ranges from 0,1..1 bar to 50..150 bar
- Normally open or normally closed
- Overpressure safety of 300 bar or 600 bar

## PRODUCT DESCRIPTION

The 0114/0115 series pressure switch is part of the integrated connector range from SUCO offering high IP rating. Integrated Packard MetriPack 280® connector and a maximum voltage of 42V with normally open or normally closed contacts housed in a hex 24 zinc plated body offering a high pressure resistance. The switch point is very stable even after a long period of time and high load and is also adjustable on site and can come pre-set.