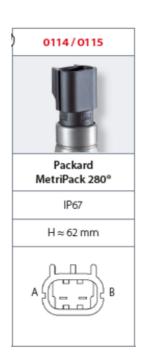

## SUCO - 0114/0115 PRESSURE SWITCH

IP67

0114416282616 20..50 bar, G1/8, Nc, EPDM, Packard MetriPack 280®

- Up to 42 V
- Packard MetriPack 280® integrated connector
- Six adjustment ranges from 0,1..1 bar to 50..150 bar
- Normally open or normally closed
- Overpressure safety of 300 bar or 600 bar

## PRODUCT DESCRIPTION

The 0114/0115 series pressure switch is part of the integrated connector range from SUCO offering high IP rating. Integrated Packard MetriPack 280® connector and a maximum voltage of 42V with normally open or normally closed contacts housed in a hex 24 zinc plated body offering a high pressure resistance. The switch point is very stable even after a long period of time and high load and is also adjustable on site and can come pre-set.

## **TECHNICAL DATA**

| Adjustment range max     | 50 bar                  |
|--------------------------|-------------------------|
| Adjustment range min     | 20 bar                  |
| Approvals                | CSA US, RoHS II         |
| Contact rating max       | 4 A                     |
| Deviation max            | ±2,0                    |
| Electrical connection    | Packard MetriPack 280   |
| Function                 | Normally Closed (SPST)  |
| IP class                 | IP67                    |
| Material membrane        | EPDM                    |
| Material of body         | Zinc-plated steel       |
| material of body         | Zino-piateu steet       |
| Material of wetted parts | EPDM, Zinc-plated steel |
| <u>.</u>                 | ·                       |