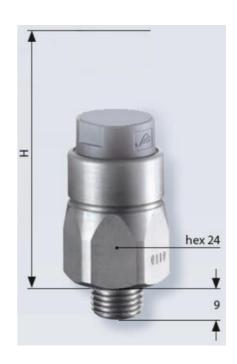

## **TECHNICAL DATA**

| Adjustment range max        | 20 bar                  |
|-----------------------------|-------------------------|
| Adjustment range min        | 10 bar                  |
| Approvals                   | CSA US, RoHS II         |
| Contact rating max          | 4 A                     |
| Deviation max               | ±1,0                    |
| Electrical connection       | Packard MetriPack 280   |
| Function                    | Normally Closed (SPST)  |
| IP class                    | IP67                    |
| Material membrane           | EPDM                    |
| Material of body            | Zinc-plated steel       |
| Material of wetted parts    | EPDM, Zinc-plated steel |
| Max switching frequency/min | 200                     |
| max switching requency/min  |                         |

| Pressure max              | 300 bar |
|---------------------------|---------|
| Process connection        | 1/8 BSP |
| Temperature ambient from  | -20 °C  |
| Temperature ambient to    | 80 °C   |
| Temperature of media from | -30 °C  |
| Temperature of media to   | 120 °C  |
| Weight                    | 90 g    |
| Voltage ac/dc max         | 42 V    |
| Voltage ac/dc min         | 10 V    |