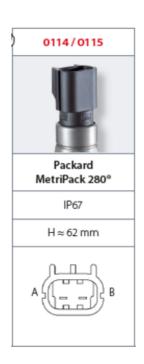

## SUCO - 0114/0115 PRESSURE SWITCH

IP67

0114412282612 10..20 bar, G1/8, Nc, EPDM, Packard MetriPack 280®

- Up to 42 V
- Packard MetriPack 280® integrated connector
- Six adjustment ranges from 0,1..1 bar to 50..150 bar
- Normally open or normally closed
- Overpressure safety of 300 bar or 600 bar

## PRODUCT DESCRIPTION

The 0114/0115 series pressure switch is part of the integrated connector range from SUCO offering high IP rating. Integrated Packard MetriPack 280® connector and a maximum voltage of 42V with normally open or normally closed contacts housed in a hex 24 zinc plated body offering a high pressure resistance. The switch point is very stable even after a long period of time and high load and is also adjustable on site and can come pre-set.