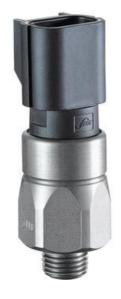

## PRODUCT DESCRIPTION

The 0114/0115 series pressure switch is part of the integrated connector range from SUCO offering high IP rating. Integrated Packard MetriPack 280® connector and a maximum voltage of 42V with normally open or normally closed contacts housed in a hex 24 zinc plated body offering a high pressure resistance. The switch point is very stable even after a long period of time and high load and is also adjustable on site and can come pre-set.