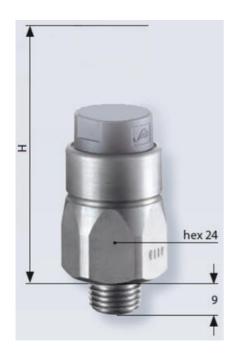

## **TECHNICAL DATA**

| Adjustment range max        | 20 bar                  |
|-----------------------------|-------------------------|
| Adjustment range min        | 10 bar                  |
| Approvals                   | CSA US, RoHS II         |
| Contact rating max          | 4 A                     |
| Deviation max               | ±1,0                    |
| Electrical connection       | Packard MetriPack 280   |
| Function                    | Normally Closed (SPST)  |
| IP class                    | IP67                    |
| Material membrane           | EPDM                    |
| Material of body            | Zinc-plated steel       |
| Material of wetted parts    | EPDM, Zinc-plated steel |
| Max switching frequency/min | 200                     |
| max switching requency/min  |                         |

| Pressure max              | 300 bar |
|---------------------------|---------|
| Process connection        | 1/8 BSP |
| Temperature ambient from  | -20 °C  |
| Temperature ambient to    | 80 °C   |
| Temperature of media from | -30 °C  |
| Temperature of media to   | 120 °C  |
| Weight                    | 90 g    |
| Voltage ac/dc max         | 42 V    |
| Voltage ac/dc min         | 10 V    |