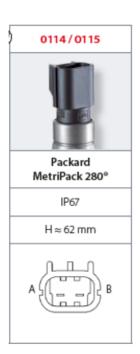

## SUCO - 0114/0115 PRESSURE SWITCH

IP67

0114412282612 10..20 bar, G1/8, Nc, EPDM, Packard MetriPack 280®

- Up to 42 V
- Packard MetriPack 280® integrated connector
- Six adjustment ranges from 0,1..1 bar to 50..150 bar
- Normally open or normally closed
- Overpressure safety of 300 bar or 600 bar

## PRODUCT DESCRIPTION

The 0114/0115 series pressure switch is part of the integrated connector range from SUCO offering high IP rating. Integrated Packard MetriPack 280® connector and a maximum voltage of 42V with normally open or normally closed contacts housed in a hex 24 zinc plated body offering a high pressure resistance. The switch point is very stable even after a long period of time and high load and is also adjustable on site and can come pre-set.