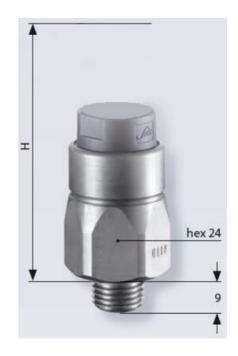

## PRODUCT DESCRIPTION

The 0122/0123 series pressure switch is part of the integrated connector range from SUCO offering high IP rating. Integrated M12x1 connector and a maximum voltage of 42V with normally open or normally closed contacts housed in a hex 24 zinc plated body offering a high pressure resistance. The switch point is very stable even after a long period of time and high load and is also adjustable on site and can come pre-set.

## **TECHNICAL DATA**

| Adjustment range max          | 10 bar               |
|-------------------------------|----------------------|
| Adjustment range min          | 1 bar                |
| Approvals                     | CSA US, RoHS II      |
| Contact rating max            | 4 A                  |
| Deviation max                 | ±0,5                 |
| Electrical connection         | M12                  |
|                               |                      |
| Function                      | Normally open (SPST) |
| Function<br>IP class          | Normally open (SPST) |
|                               |                      |
| IP class                      | IP67                 |
| IP class<br>Material membrane | IP67<br>FKM          |

| Pressure max              | 300 bar |
|---------------------------|---------|
| Process connection        | 1/8 BSP |
| Temperature ambient from  | -20 °C  |
| Temperature ambient to    | 80 °C   |
| Temperature of media from | -5 °C   |
| Temperature of media to   | 120 °C  |
| Weight                    | 90 g    |
| Voltage ac/dc max         | 42 V    |
| Voltage ac/dc min         | 10 V    |