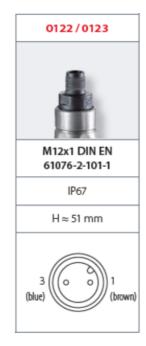

## **TECHNICAL DATA**

| Adjustment range max          | 10 bar               |
|-------------------------------|----------------------|
| Adjustment range min          | 1 bar                |
| Approvals                     | CSA US, RoHS II      |
| Contact rating max            | 4 A                  |
| Deviation max                 | ±0,5                 |
| Electrical connection         | M12                  |
|                               |                      |
| Function                      | Normally open (SPST) |
| Function<br>IP class          | Normally open (SPST) |
|                               |                      |
| IP class                      | IP67                 |
| IP class<br>Material membrane | IP67<br>FKM          |