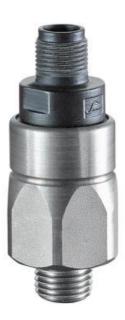

## PRODUCT DESCRIPTION

The 0122/0123 series pressure switch is part of the integrated connector range from SUCO offering high IP rating. Integrated M12x1 connector and a maximum voltage of 42V with normally open or normally closed contacts housed in a hex 24 zinc plated body offering a high pressure resistance. The switch point is very stable even after a long period of time and high load and is also adjustable on site and can come pre-set.

## SUCO - 0122/0123 PRESSURE SWITCH

IP67

0122407283607 1..10 bar, G1/8, No, FKM, M12x1

- Up to 42 V
- M12x1 integrated connector
- Six adjustment ranges from 0,1..1 bar to 50..150 bar
- · Normally open or normally closed
- Overpressure safety of 300 bar or 600 bar