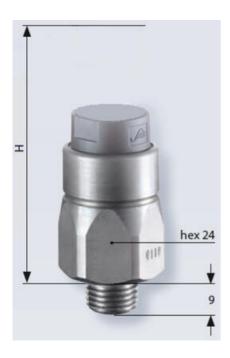

## PRODUCT DESCRIPTION

The 0122/0123 series pressure switch is part of the integrated connector range from SUCO offering high IP rating. Integrated M12x1 connector and a maximum voltage of 42V with normally open or normally closed contacts housed in a hex 24 zinc plated body offering a high pressure resistance. The switch point is very stable even after a long period of time and high load and is also adjustable on site and can come pre-set.

## **TECHNICAL DATA**

| Adjustment range max          | 10 bar               |
|-------------------------------|----------------------|
| Adjustment range min          | 1 bar                |
| Approvals                     | CSA US, RoHS II      |
| Contact rating max            | 4 A                  |
| Deviation max                 | ±0,5                 |
| Electrical connection         | M12                  |
|                               |                      |
| Function                      | Normally open (SPST) |
| Function<br>IP class          | Normally open (SPST) |
|                               |                      |
| IP class                      | IP67                 |
| IP class<br>Material membrane | IP67<br>FKM          |

| Pressure max              | 300 bar |
|---------------------------|---------|
| Process connection        | 1/8 BSP |
| Temperature ambient from  | -20 °C  |
| Temperature ambient to    | 80 °C   |
| Temperature of media from | -5 °C   |
| Temperature of media to   | 120 °C  |
| Weight                    | 90 g    |
| Voltage ac/dc max         | 42 V    |
| Voltage ac/dc min         | 10 V    |