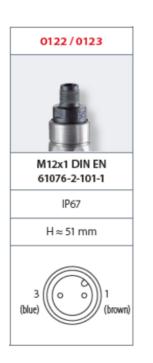

## SUCO - 0122/0123 PRESSURE SWITCH

IP67

0122407283607 1..10 bar, G1/8, No, FKM, M12x1

- Up to 42 V
- M12x1 integrated connector
- Six adjustment ranges from 0,1..1 bar to 50..150 bar
- · Normally open or normally closed
- Overpressure safety of 300 bar or 600 bar

## **TECHNICAL DATA**

| Adjustment range max          | 10 bar               |
|-------------------------------|----------------------|
| Adjustment range min          | 1 bar                |
| Approvals                     | CSA US, RoHS II      |
| Contact rating max            | 4 A                  |
| Deviation max                 | ±0,5                 |
| Electrical connection         | M12                  |
|                               |                      |
| Function                      | Normally open (SPST) |
| Function<br>IP class          | Normally open (SPST) |
|                               |                      |
| IP class                      | IP67                 |
| IP class<br>Material membrane | IP67<br>FKM          |