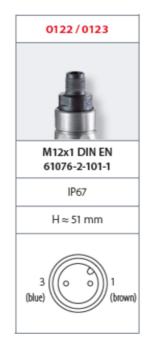

## SUCO - 0122/0123 PRESSURE SWITCH

IP67

0122408033031 1..10 bar, G1/4, Nc, FKM, M12x1

- Up to 42 V
- M12x1 integrated connector
- Six adjustment ranges from 0,1..1 bar to 50..150 bar
- · Normally open or normally closed
- Overpressure safety of 300 bar or 600 bar

## **TECHNICAL DATA**

| Adjustment range max          | 10 bar                 |
|-------------------------------|------------------------|
| Adjustment range min          | 1 bar                  |
| Approvals                     | CSA US, RoHS II        |
| Contact rating max            | 4 A                    |
| Deviation max                 | ±0,5                   |
| Electrical connection         | M12                    |
|                               |                        |
| Function                      | Normally Closed (SPST) |
| Function<br>IP class          | Normally Closed (SPST) |
|                               |                        |
| IP class                      | IP67                   |
| IP class<br>Material membrane | IP67<br>FKM            |