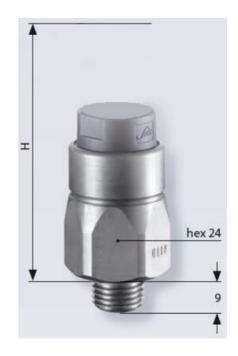

## PRODUCT DESCRIPTION

The 0122/0123 series pressure switch is part of the integrated connector range from SUCO offering high IP rating. Integrated M12x1 connector and a maximum voltage of 42V with normally open or normally closed contacts housed in a hex 24 zinc plated body offering a high pressure resistance. The switch point is very stable even after a long period of time and high load and is also adjustable on site and can come pre-set.

## **TECHNICAL DATA**

| Adjustment range max          | 10 bar                 |
|-------------------------------|------------------------|
| Adjustment range min          | 1 bar                  |
| Approvals                     | CSA US, RoHS II        |
| Contact rating max            | 4 A                    |
| Deviation max                 | ±0,5                   |
| Electrical connection         | M12                    |
|                               |                        |
| Function                      | Normally Closed (SPST) |
| Function<br>IP class          | Normally Closed (SPST) |
|                               |                        |
| IP class                      | IP67                   |
| IP class<br>Material membrane | IP67<br>FKM            |

| Pressure max              | 300 bar |
|---------------------------|---------|
| Process connection        | 1/4 BSP |
| Temperature ambient from  | -20 °C  |
| Temperature ambient to    | 80 °C   |
| Temperature of media from | -5 °C   |
| Temperature of media to   | 120 °C  |
| Weight                    | 90 g    |
| Voltage ac/dc max         | 42 V    |
| Voltage ac/dc min         | 10 V    |