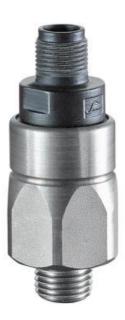

## SUCO - 0122/0123 PRESSURE SWITCH

IP67

0122408033031 1..10 bar, G1/4, Nc, FKM, M12x1

- Up to 42 V
- M12x1 integrated connector
- Six adjustment ranges from 0,1..1 bar to 50..150 bar
- · Normally open or normally closed
- Overpressure safety of 300 bar or 600 bar

## PRODUCT DESCRIPTION

The 0122/0123 series pressure switch is part of the integrated connector range from SUCO offering high IP rating. Integrated M12x1 connector and a maximum voltage of 42V with normally open or normally closed contacts housed in a hex 24 zinc plated body offering a high pressure resistance. The switch point is very stable even after a long period of time and high load and is also adjustable on site and can come pre-set.