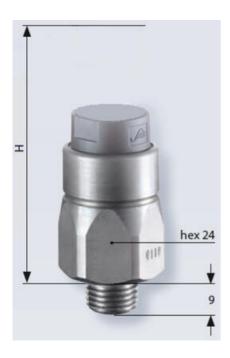

## PRODUCT DESCRIPTION

The 0122/0123 series pressure switch is part of the integrated connector range from SUCO offering high IP rating. Integrated M12x1 connector and a maximum voltage of 42V with normally open or normally closed contacts housed in a hex 24 zinc plated body offering a high pressure resistance. The switch point is very stable even after a long period of time and high load and is also adjustable on site and can come pre-set.

## **TECHNICAL DATA**

| Adjustment range max          | 10 bar                 |
|-------------------------------|------------------------|
| Adjustment range min          | 1 bar                  |
| Approvals                     | CSA US, RoHS II        |
| Contact rating max            | 4 A                    |
| Deviation max                 | ±0,5                   |
| Electrical connection         | M12                    |
|                               |                        |
| Function                      | Normally Closed (SPST) |
| Function<br>IP class          | Normally Closed (SPST) |
|                               |                        |
| IP class                      | IP67                   |
| IP class<br>Material membrane | IP67<br>FKM            |

| Pressure max              | 300 bar |
|---------------------------|---------|
| Process connection        | 1/4 BSP |
| Temperature ambient from  | -20 °C  |
| Temperature ambient to    | 80 °C   |
| Temperature of media from | -5 °C   |
| Temperature of media to   | 120 °C  |
| Weight                    | 90 g    |
| Voltage ac/dc max         | 42 V    |
| Voltage ac/dc min         | 10 V    |