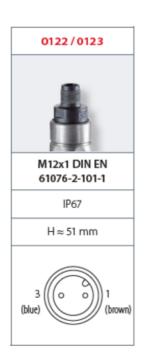

## SUCO - 0122/0123 PRESSURE SWITCH

IP67

0122408033031 1..10 bar, G1/4, Nc, FKM, M12x1

- Up to 42 V
- M12x1 integrated connector
- Six adjustment ranges from 0,1..1 bar to 50..150 bar
- · Normally open or normally closed
- Overpressure safety of 300 bar or 600 bar

## PRODUCT DESCRIPTION

The 0122/0123 series pressure switch is part of the integrated connector range from SUCO offering high IP rating. Integrated M12x1 connector and a maximum voltage of 42V with normally open or normally closed contacts housed in a hex 24 zinc plated body offering a high pressure resistance. The switch point is very stable even after a long period of time and high load and is also adjustable on site and can come pre-set.