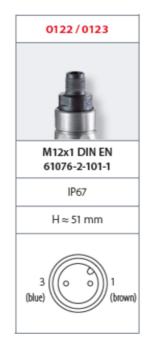

## SUCO - 0122/0123 PRESSURE SWITCH

IP67

0122407033027 1..10 bar, G1/4, No, FKM, M12x1

- Up to 42 V
- M12x1 integrated connector
- Six adjustment ranges from 0,1..1 bar to 50..150 bar
- · Normally open or normally closed
- Overpressure safety of 300 bar or 600 bar

## **TECHNICAL DATA**

| Adjustment range max          | 10 bar               |
|-------------------------------|----------------------|
| Adjustment range min          | 1 bar                |
| Approvals                     | CSA US, RoHS II      |
| Contact rating max            | 4 A                  |
| Deviation max                 | ±0,5                 |
| Electrical connection         | M12                  |
|                               |                      |
| Function                      | Normally open (SPST) |
| Function<br>IP class          | Normally open (SPST) |
|                               |                      |
| IP class                      | IP67                 |
| IP class<br>Material membrane | IP67<br>FKM          |