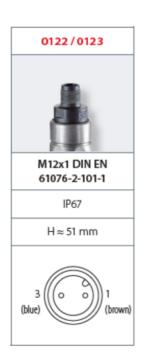

## SUCO - 0122/0123 PRESSURE SWITCH

IP67

0122407033027 1..10 bar, G1/4, No, FKM, M12x1

- Up to 42 V
- M12x1 integrated connector
- Six adjustment ranges from 0,1..1 bar to 50..150 bar
- · Normally open or normally closed
- Overpressure safety of 300 bar or 600 bar

## PRODUCT DESCRIPTION

The 0122/0123 series pressure switch is part of the integrated connector range from SUCO offering high IP rating. Integrated M12x1 connector and a maximum voltage of 42V with normally open or normally closed contacts housed in a hex 24 zinc plated body offering a high pressure resistance. The switch point is very stable even after a long period of time and high load and is also adjustable on site and can come pre-set.