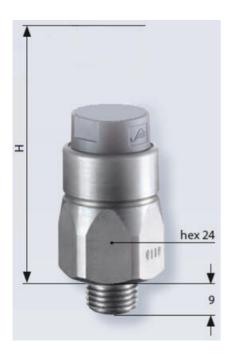

## **TECHNICAL DATA**

| Adjustment range max          | 10 bar               |
|-------------------------------|----------------------|
| Adjustment range min          | 1 bar                |
| Approvals                     | CSA US, RoHS II      |
| Contact rating max            | 4 A                  |
| Deviation max                 | ±0,5                 |
| Electrical connection         | M12                  |
|                               |                      |
| Function                      | Normally open (SPST) |
| Function<br>IP class          | Normally open (SPST) |
|                               |                      |
| IP class                      | IP67                 |
| IP class<br>Material membrane | IP67<br>FKM          |

| Pressure max              | 300 bar |
|---------------------------|---------|
| Process connection        | 1/4 BSP |
| Temperature ambient from  | -20 °C  |
| Temperature ambient to    | 80 °C   |
| Temperature of media from | -5 °C   |
| Temperature of media to   | 120 °C  |
| Weight                    | 90 g    |
| Voltage ac/dc max         | 42 V    |
| Voltage ac/dc min         | 10 V    |