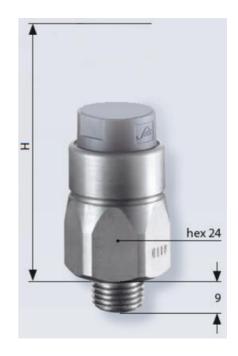

## **TECHNICAL DATA**

| Adjustment range max          | 10 bar               |
|-------------------------------|----------------------|
| Adjustment range min          | 1 bar                |
| Approvals                     | CSA US, RoHS II      |
| Contact rating max            | 4 A                  |
| Deviation max                 | ±0,5                 |
| Electrical connection         | M12                  |
|                               |                      |
| Function                      | Normally open (SPST) |
| Function<br>IP class          | Normally open (SPST) |
|                               |                      |
| IP class                      | IP67                 |
| IP class<br>Material membrane | IP67<br>FKM          |

| Pressure max              | 300 bar |
|---------------------------|---------|
| Process connection        | 1/4 BSP |
| Temperature ambient from  | -20 °C  |
| Temperature ambient to    | 80 °C   |
| Temperature of media from | -5 °C   |
| Temperature of media to   | 120 °C  |
| Weight                    | 90 g    |
| Voltage ac/dc max         | 42 V    |
| Voltage ac/dc min         | 10 V    |