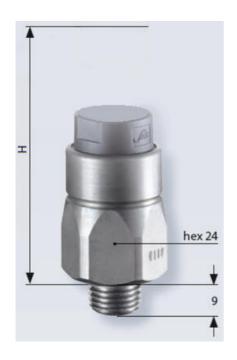

## PRODUCT DESCRIPTION

The 0122/0123 series pressure switch is part of the integrated connector range from SUCO offering high IP rating. Integrated M12x1 connector and a maximum voltage of 42V with normally open or normally closed contacts housed in a hex 24 zinc plated body offering a high pressure resistance. The switch point is very stable even after a long period of time and high load and is also adjustable on site and can come pre-set.

## **TECHNICAL DATA**

| Adjustment range max        | 1 bar                  |
|-----------------------------|------------------------|
|                             |                        |
| Adjustment range min        | 0.1 bar                |
| Approvals                   | CSA US, RoHS II        |
| Contact rating max          | 4 A                    |
| Deviation max               | ±0,2                   |
| Electrical connection       | M12                    |
| Function                    | Normally open (SPST)   |
| IP class                    | IP67                   |
| Material membrane           | EPDM                   |
| Material of body            | Galvanized steel       |
| Material of wetted parts    | EPDM, Galvanized steel |
| Max switching frequency/min | 200                    |
|                             |                        |

| Pressure max              | 300 bar |
|---------------------------|---------|
| Process connection        | 1/8 BSP |
| Temperature ambient from  | -20 °C  |
| Temperature ambient to    | 80 °C   |
| Temperature of media from | -30 °C  |
| Temperature of media to   | 120 °C  |
| Weight                    | 90 g    |
| Voltage ac/dc max         | 42 V    |
| Voltage ac/dc min         | 10 V    |