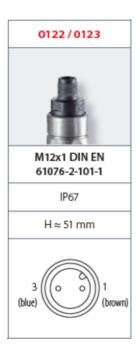

## SUCO - 0122/0123 PRESSURE SWITCH

IP67

0122403282603 0,1..1 bar, G1/8, No, EPDM, M12x1

- Up to 42 V
- M12x1 integrated connector
- Six adjustment ranges from 0,1..1 bar to 50..150 bar
- Normally open or normally closed
- Overpressure safety of 300 bar or 600 bar

## PRODUCT DESCRIPTION

The 0122/0123 series pressure switch is part of the integrated connector range from SUCO offering high IP rating. Integrated M12x1 connector and a maximum voltage of 42V with normally open or normally closed contacts housed in a hex 24 zinc plated body offering a high pressure resistance. The switch point is very stable even after a long period of time and high load and is also adjustable on site and can come pre-set.