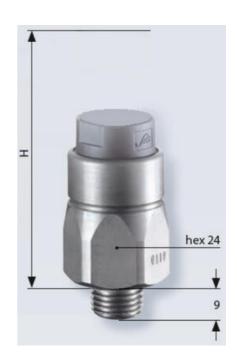

## PRODUCT DESCRIPTION

The 0122/0123 series pressure switch is part of the integrated connector range from SUCO offering high IP rating. Integrated M12x1 connector and a maximum voltage of 42V with normally open or normally closed contacts housed in a hex 24 zinc plated body offering a high pressure resistance. The switch point is very stable even after a long period of time and high load and is also adjustable on site and can come pre-set.

## **TECHNICAL DATA**

| Adjustment range max        | 1 bar                  |
|-----------------------------|------------------------|
|                             |                        |
| Adjustment range min        | 0.1 bar                |
| Approvals                   | CSA US, RoHS II        |
| Contact rating max          | 4 A                    |
| Deviation max               | ±0,2                   |
| Electrical connection       | M12                    |
| Function                    | Normally open (SPST)   |
| IP class                    | IP67                   |
| Material membrane           | EPDM                   |
| Material of body            | Galvanized steel       |
| Material of wetted parts    | EPDM, Galvanized steel |
| Max switching frequency/min | 200                    |
|                             |                        |

| Pressure max              | 300 bar |
|---------------------------|---------|
| Process connection        | 1/8 BSP |
| Temperature ambient from  | -20 °C  |
| Temperature ambient to    | 80 °C   |
| Temperature of media from | -30 °C  |
| Temperature of media to   | 120 °C  |
| Weight                    | 90 g    |
| Voltage ac/dc max         | 42 V    |
| Voltage ac/dc min         | 10 V    |