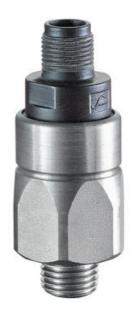

## PRODUCT DESCRIPTION

The 0122/0123 series pressure switch is part of the integrated connector range from SUCO offering high IP rating. Integrated M12x1 connector and a maximum voltage of 42V with normally open or normally closed contacts housed in a hex 24 zinc plated body offering a high pressure resistance. The switch point is very stable even after a long period of time and high load and is also adjustable on site and can come pre-set.