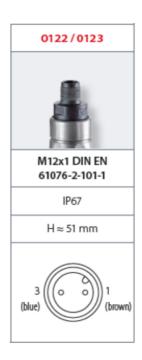

## SUCO - 0122/0123 PRESSURE SWITCH

IP67

0122403282603 0,1..1 bar, G1/8, No, EPDM, M12x1

- Up to 42 V
- M12x1 integrated connector
- Six adjustment ranges from 0,1..1 bar to 50..150 bar
- Normally open or normally closed
- Overpressure safety of 300 bar or 600 bar

## PRODUCT DESCRIPTION

The 0122/0123 series pressure switch is part of the integrated connector range from SUCO offering high IP rating. Integrated M12x1 connector and a maximum voltage of 42V with normally open or normally closed contacts housed in a hex 24 zinc plated body offering a high pressure resistance. The switch point is very stable even after a long period of time and high load and is also adjustable on site and can come pre-set.

## **TECHNICAL DATA**

| Adjustment range max        | 1 bar                  |
|-----------------------------|------------------------|
|                             |                        |
| Adjustment range min        | 0.1 bar                |
| Approvals                   | CSA US, RoHS II        |
| Contact rating max          | 4 A                    |
| Deviation max               | ±0,2                   |
| Electrical connection       | M12                    |
| Function                    | Normally open (SPST)   |
| IP class                    | IP67                   |
| Material membrane           | EPDM                   |
| Material of body            | Galvanized steel       |
| Material of wetted parts    | EPDM, Galvanized steel |
| Max switching frequency/min | 200                    |
|                             |                        |