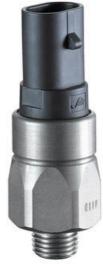

## SUCO - 0112/0113 PRESSURE SWITCH

IP67

0113419033011 50..150 bar, G1/4, No, FKM, AMP Superseal 1.5®

- Up to 42 V
- AMP superseal 1.5® integrated connector
- Six adjustment ranges from 0,1..1 bar to 50..150 bar
- Normally open or normally closed
- Overpressure safety of 300 bar or 600 bar

## PRODUCT DESCRIPTION

The 0112/0113 series pressure switch is part of the integrated connector range from SUCO offering high IP rating. Integrated AMP Superseal 1.5® connector and a maximum voltage of 42V with normally open or normally closed contacts housed in a hex 24 zinc plated body offering a high pressure resistance. The switch point is very stable even after a long period of time and high load and is also adjustable on site and can come pre-set.