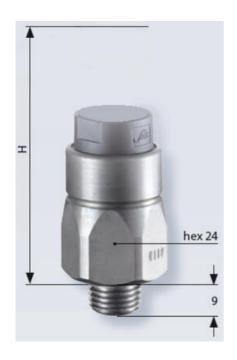

## **TECHNICAL DATA**

| Adjustment range max        | 150 bar                |
|-----------------------------|------------------------|
| Adjustment range min        | 50 bar                 |
| Approvals                   | CSA US, RoHS II        |
| Contact rating max          | 4 A                    |
| Deviation max               | ±5,0                   |
| Electrical connection       | AMP Superseal          |
| Function                    | Normally open (SPST)   |
| IP class                    | IP67                   |
| Material membrane           | FKM                    |
| Material of body            | Zinc-plated steel      |
| Material of wetted parts    | FKM, Zinc-plated steel |
| Max switching frequency/min | 200                    |

| Pressure max              | 600 bar |
|---------------------------|---------|
| Process connection        | 1/4 BSP |
| Temperature ambient from  | -20 °C  |
| Temperature ambient to    | 80 °C   |
| Temperature of media from | -15 °C  |
| Temperature of media to   | 120 °C  |
| Weight                    | 90 g    |
| Voltage ac/dc max         | 42 V    |
| Voltage ac/dc min         | 10 V    |