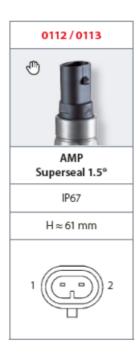

## SUCO - 0112/0113 PRESSURE SWITCH

IP67

0113419033011 50..150 bar, G1/4, No, FKM, AMP Superseal 1.5®

- Up to 42 V
- AMP superseal 1.5® integrated connector
- Six adjustment ranges from 0,1..1 bar to 50..150 bar
- Normally open or normally closed
- Overpressure safety of 300 bar or 600 bar

## **TECHNICAL DATA**

| Adjustment range max        | 150 bar                |
|-----------------------------|------------------------|
| Adjustment range min        | 50 bar                 |
| Approvals                   | CSA US, RoHS II        |
| Contact rating max          | 4 A                    |
| Deviation max               | ±5,0                   |
| Electrical connection       | AMP Superseal          |
| Function                    | Normally open (SPST)   |
| IP class                    | IP67                   |
| Material membrane           | FKM                    |
| Material of body            | Zinc-plated steel      |
| Material of wetted parts    | FKM, Zinc-plated steel |
| Max switching frequency/min | 200                    |