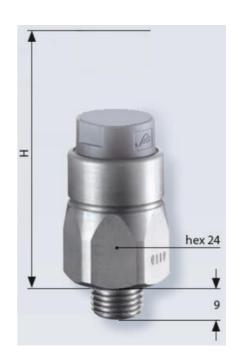

## PRODUCT DESCRIPTION

The 0112/0113 series pressure switch is part of the integrated connector range from SUCO offering high IP rating. Integrated AMP Superseal 1.5® connector and a maximum voltage of 42V with normally open or normally closed contacts housed in a hex 24 zinc plated body offering a high pressure resistance. The switch point is very stable even after a long period of time and high load and is also adjustable on site and can come pre-set.

## **TECHNICAL DATA**

| Adjustment range max        | 150 bar                |
|-----------------------------|------------------------|
| Adjustment range min        | 50 bar                 |
| Approvals                   | CSA US, RoHS II        |
| Contact rating max          | 4 A                    |
| Deviation max               | ±5,0                   |
| Electrical connection       | AMP Superseal          |
| Function                    | Normally open (SPST)   |
| IP class                    | IP67                   |
| Material membrane           | FKM                    |
| Material of body            | Zinc-plated steel      |
| Material of wetted parts    | FKM, Zinc-plated steel |
| Max switching frequency/min | 200                    |

| Pressure max              | 600 bar |
|---------------------------|---------|
| Process connection        | 1/4 BSP |
| Temperature ambient from  | -20 °C  |
| Temperature ambient to    | 80 °C   |
| Temperature of media from | -15 °C  |
| Temperature of media to   | 120 °C  |
| Weight                    | 90 g    |
| Voltage ac/dc max         | 42 V    |
| Voltage ac/dc min         | 10 V    |