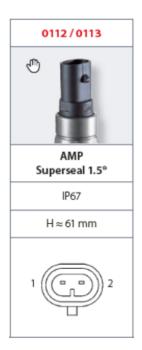

## SUCO - 0112/0113 PRESSURE SWITCH

IP67

0113419033011 50..150 bar, G1/4, No, FKM, AMP Superseal 1.5®

- Up to 42 V
- AMP superseal 1.5® integrated connector
- Six adjustment ranges from 0,1..1 bar to 50..150 bar
- Normally open or normally closed
- Overpressure safety of 300 bar or 600 bar

## PRODUCT DESCRIPTION

The 0112/0113 series pressure switch is part of the integrated connector range from SUCO offering high IP rating. Integrated AMP Superseal 1.5® connector and a maximum voltage of 42V with normally open or normally closed contacts housed in a hex 24 zinc plated body offering a high pressure resistance. The switch point is very stable even after a long period of time and high load and is also adjustable on site and can come pre-set.