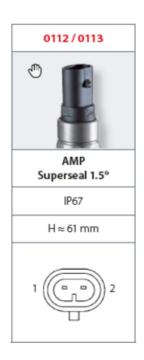

## SUCO - 0112/0113 PRESSURE SWITCH

IP67

0112415033059 20..50 bar, G1/4, No, FKM, AMP Superseal 1.5®

- Up to 42 V
- AMP superseal 1.5® integrated connector
- Six adjustment ranges from 0,1..1 bar to 50..150 bar
- Normally open or normally closed
- Overpressure safety of 300 bar or 600 bar

## PRODUCT DESCRIPTION

The 0112/0113 series pressure switch is part of the integrated connector range from SUCO offering high IP rating. Integrated AMP Superseal 1.5® connector and a maximum voltage of 42V with normally open or normally closed contacts housed in a hex 24 zinc plated body offering a high pressure resistance. The switch point is very stable even after a long period of time and high load and is also adjustable on site and can come pre-set.