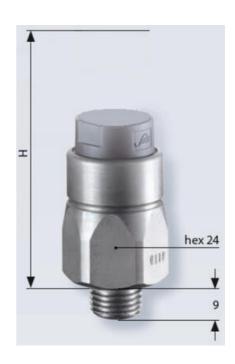

## **TECHNICAL DATA**

| Adjustment range max        | 50 bar                 |
|-----------------------------|------------------------|
| Adjustment range min        | 20 bar                 |
| Approvals                   | CSA US, RoHS II        |
| Contact rating max          | 4 A                    |
| Deviation max               | ±2,0                   |
| Electrical connection       | AMP Superseal          |
| Function                    | Normally open (SPST)   |
| IP class                    | IP67                   |
| Material membrane           | FKM                    |
| Material of body            | Zinc-plated steel      |
| Material of wetted parts    | FKM, Zinc-plated steel |
| Max switching frequency/min | 200                    |
|                             |                        |

| Pressure max              | 300 bar |
|---------------------------|---------|
| Process connection        | 1/4 BSP |
| Temperature ambient from  | -20 °C  |
| Temperature ambient to    | 80 °C   |
| Temperature of media from | -5 °C   |
| Temperature of media to   | 120 °C  |
| Weight                    | 90 g    |
| Voltage ac/dc max         | 42 V    |
| Voltage ac/dc min         | 10 V    |