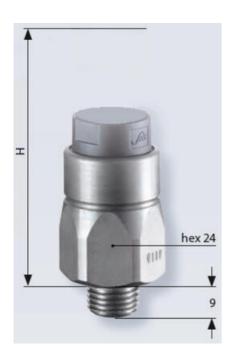

## **TECHNICAL DATA**

| Adjustment range max        | 50 bar                 |
|-----------------------------|------------------------|
| Adjustment range min        | 20 bar                 |
| Approvals                   | CSA US, RoHS II        |
| Contact rating max          | 4 A                    |
| Deviation max               | ±2,0                   |
| Electrical connection       | AMP Superseal          |
| Function                    | Normally open (SPST)   |
| IP class                    | IP67                   |
| Material membrane           | FKM                    |
| Material of body            | Zinc-plated steel      |
| Material of wetted parts    | FKM, Zinc-plated steel |
| Max switching frequency/min | 200                    |
|                             |                        |

| Pressure max              | 300 bar |
|---------------------------|---------|
| Process connection        | 1/4 BSP |
| Temperature ambient from  | -20 °C  |
| Temperature ambient to    | 80 °C   |
| Temperature of media from | -5 °C   |
| Temperature of media to   | 120 °C  |
| Weight                    | 90 g    |
| Voltage ac/dc max         | 42 V    |
| Voltage ac/dc min         | 10 V    |