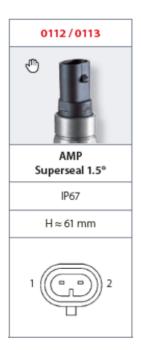

## SUCO - 0112/0113 PRESSURE SWITCH

IP67

0112415033059 20..50 bar, G1/4, No, FKM, AMP Superseal 1.5®

- Up to 42 V
- AMP superseal 1.5® integrated connector
- Six adjustment ranges from 0,1..1 bar to 50..150 bar
- Normally open or normally closed
- Overpressure safety of 300 bar or 600 bar

## PRODUCT DESCRIPTION

The 0112/0113 series pressure switch is part of the integrated connector range from SUCO offering high IP rating. Integrated AMP Superseal 1.5® connector and a maximum voltage of 42V with normally open or normally closed contacts housed in a hex 24 zinc plated body offering a high pressure resistance. The switch point is very stable even after a long period of time and high load and is also adjustable on site and can come pre-set.