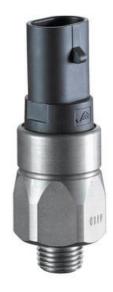

## SUCO - 0112/0113 PRESSURE SWITCH

IP67

0112415033059 20..50 bar, G1/4, No, FKM, AMP Superseal 1.5®

- Up to 42 V
- AMP superseal 1.5® integrated connector
- Six adjustment ranges from 0,1..1 bar to 50..150 bar
- Normally open or normally closed
- Overpressure safety of 300 bar or 600 bar

## PRODUCT DESCRIPTION

The 0112/0113 series pressure switch is part of the integrated connector range from SUCO offering high IP rating. Integrated AMP Superseal 1.5® connector and a maximum voltage of 42V with normally open or normally closed contacts housed in a hex 24 zinc plated body offering a high pressure resistance. The switch point is very stable even after a long period of time and high load and is also adjustable on site and can come pre-set.