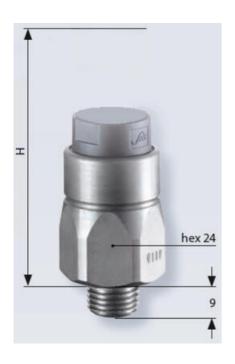

## PRODUCT DESCRIPTION

The 0112/0113 series pressure switch is part of the integrated connector range from SUCO offering high IP rating. Integrated AMP Superseal 1.5® connector and a maximum voltage of 42V with normally open or normally closed contacts housed in a hex 24 zinc plated body offering a high pressure resistance. The switch point is very stable even after a long period of time and high load and is also adjustable on site and can come pre-set.

## **TECHNICAL DATA**

| Adjustment range max                | 20 bar                 |
|-------------------------------------|------------------------|
| Adjustment range min                | 10 bar                 |
| Approvals                           | CSA US, RoHS II        |
| Contact rating max                  | 4 A                    |
| Deviation max                       | ±1,0                   |
| Electrical connection               | AMP Superseal          |
| Function                            | Normally Closed (SPST) |
|                                     |                        |
| IP class                            | IP67                   |
| IP class Material membrane          | IP67 FKM               |
|                                     |                        |
| Material membrane                   | FKM                    |
| Material membrane  Material of body | FKM Zinc-plated steel  |

| Pressure max              | 300 bar |
|---------------------------|---------|
| Process connection        | 1/4 BSP |
| Temperature ambient from  | -20 °C  |
| Temperature ambient to    | 80 °C   |
| Temperature of media from | -5 °C   |
| Temperature of media to   | 120 °C  |
| Weight                    | 90 g    |
| Voltage ac/dc max         | 42 V    |
| Voltage ac/dc min         | 10 V    |