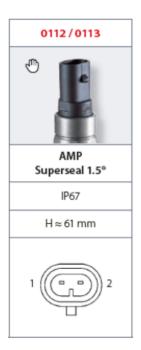

## SUCO - 0112/0113 PRESSURE SWITCH

IP67

0112412033047 10..20 bar, G1/4, Nc, FKM, AMP Superseal 1.5®

- AMP superseal 1.5® integrated connector
- Six adjustment ranges from 0,1..1 bar to 50..150 bar
- Normally open or normally closed
- Overpressure safety of 300 bar or 600 bar

## PRODUCT DESCRIPTION

The 0112/0113 series pressure switch is part of the integrated connector range from SUCO offering high IP rating. Integrated AMP Superseal 1.5® connector and a maximum voltage of 42V with normally open or normally closed contacts housed in a hex 24 zinc plated body offering a high pressure resistance. The switch point is very stable even after a long period of time and high load and is also adjustable on site and can come pre-set.