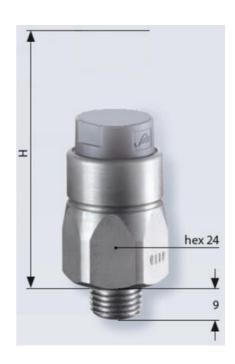

## PRODUCT DESCRIPTION

The 0112/0113 series pressure switch is part of the integrated connector range from SUCO offering high IP rating. Integrated AMP Superseal 1.5® connector and a maximum voltage of 42V with normally open or normally closed contacts housed in a hex 24 zinc plated body offering a high pressure resistance. The switch point is very stable even after a long period of time and high load and is also adjustable on site and can come pre-set.

## **TECHNICAL DATA**

| Adjustment range max                | 20 bar                 |
|-------------------------------------|------------------------|
| Adjustment range min                | 10 bar                 |
| Approvals                           | CSA US, RoHS II        |
| Contact rating max                  | 4 A                    |
| Deviation max                       | ±1,0                   |
| Electrical connection               | AMP Superseal          |
| Function                            | Normally Closed (SPST) |
|                                     |                        |
| IP class                            | IP67                   |
| IP class Material membrane          | IP67 FKM               |
|                                     |                        |
| Material membrane                   | FKM                    |
| Material membrane  Material of body | FKM Zinc-plated steel  |

| Pressure max              | 300 bar |
|---------------------------|---------|
| Process connection        | 1/4 BSP |
| Temperature ambient from  | -20 °C  |
| Temperature ambient to    | 80 °C   |
| Temperature of media from | -5 °C   |
| Temperature of media to   | 120 °C  |
| Weight                    | 90 g    |
| Voltage ac/dc max         | 42 V    |
| Voltage ac/dc min         | 10 V    |