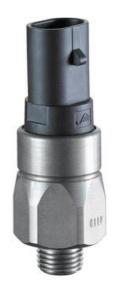

## SUCO - 0112/0113 PRESSURE SWITCH

IP67

0112412033047 10..20 bar, G1/4, Nc, FKM, AMP Superseal 1.5®

- AMP superseal 1.5® integrated connector
- Six adjustment ranges from 0,1..1 bar to 50..150 bar
- Normally open or normally closed
- Overpressure safety of 300 bar or 600 bar

## PRODUCT DESCRIPTION

The 0112/0113 series pressure switch is part of the integrated connector range from SUCO offering high IP rating. Integrated AMP Superseal 1.5® connector and a maximum voltage of 42V with normally open or normally closed contacts housed in a hex 24 zinc plated body offering a high pressure resistance. The switch point is very stable even after a long period of time and high load and is also adjustable on site and can come pre-set.