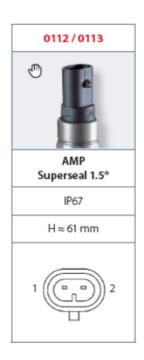

## SUCO - 0112/0113 PRESSURE SWITCH

IP67

0112412033047 10..20 bar, G1/4, Nc, FKM, AMP Superseal 1.5®

- AMP superseal 1.5® integrated connector
- Six adjustment ranges from 0,1..1 bar to 50..150 bar
- Normally open or normally closed
- Overpressure safety of 300 bar or 600 bar

## PRODUCT DESCRIPTION

The 0112/0113 series pressure switch is part of the integrated connector range from SUCO offering high IP rating. Integrated AMP Superseal 1.5® connector and a maximum voltage of 42V with normally open or normally closed contacts housed in a hex 24 zinc plated body offering a high pressure resistance. The switch point is very stable even after a long period of time and high load and is also adjustable on site and can come pre-set.

## **TECHNICAL DATA**

| Adjustment range max                | 20 bar                 |
|-------------------------------------|------------------------|
| Adjustment range min                | 10 bar                 |
| Approvals                           | CSA US, RoHS II        |
| Contact rating max                  | 4 A                    |
| Deviation max                       | ±1,0                   |
| Electrical connection               | AMP Superseal          |
| Function                            | Normally Closed (SPST) |
|                                     |                        |
| IP class                            | IP67                   |
| IP class Material membrane          | IP67 FKM               |
|                                     |                        |
| Material membrane                   | FKM                    |
| Material membrane  Material of body | FKM Zinc-plated steel  |