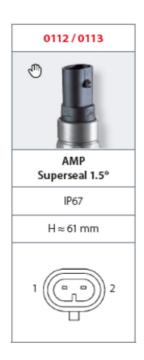

## SUCO - 0112/0113 PRESSURE SWITCH

IP67

0112403033011 0,1..1 bar, G1/4, No, FKM, AMP Superseal 1.5®

- Up to 42 V
- AMP superseal 1.5® integrated connector
- Six adjustment ranges from 0,1..1 bar to 50..150 bar
- Normally open or normally closed
- Overpressure safety of 300 bar or 600 bar

## PRODUCT DESCRIPTION

The 0112/0113 series pressure switch is part of the integrated connector range from SUCO offering high IP rating. Integrated AMP Superseal 1.5® connector and a maximum voltage of 42V with normally open or normally closed contacts housed in a hex 24 zinc plated body offering a high pressure resistance. The switch point is very stable even after a long period of time and high load and is also adjustable on site and can come pre-set.

## **TECHNICAL DATA**

| Adjustment range max                          | 1 bar                        |
|-----------------------------------------------|------------------------------|
| Adjustment range min                          | 0.1 bar                      |
| Approvals                                     | CSA US, RoHS II              |
| Contact rating max                            | 4 A                          |
| Deviation max                                 | ±0,2                         |
| Electrical connection                         | AMP Superseal                |
| Function                                      | Normally on an (CDCT)        |
| 1 dilotion                                    | Normally open (SPST)         |
| IP class                                      | IP67                         |
|                                               |                              |
| IP class                                      | IP67                         |
| IP class  Material membrane                   | IP67 FKM                     |
| IP class  Material membrane  Material of body | IP67  FKM  Zinc-plated steel |