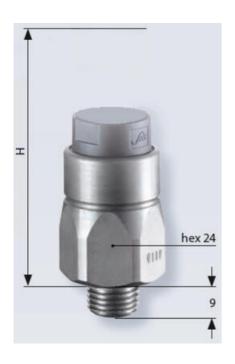

## PRODUCT DESCRIPTION

The 0112/0113 series pressure switch is part of the integrated connector range from SUCO offering high IP rating. Integrated AMP Superseal 1.5® connector and a maximum voltage of 42V with normally open or normally closed contacts housed in a hex 24 zinc plated body offering a high pressure resistance. The switch point is very stable even after a long period of time and high load and is also adjustable on site and can come pre-set.

## **TECHNICAL DATA**

| Adjustment range max                          | 1 bar                        |
|-----------------------------------------------|------------------------------|
| Adjustment range min                          | 0.1 bar                      |
| Approvals                                     | CSA US, RoHS II              |
| Contact rating max                            | 4 A                          |
| Deviation max                                 | ±0,2                         |
| Electrical connection                         | AMP Superseal                |
| Function                                      | Normally on an (CDCT)        |
| 1 dilotion                                    | Normally open (SPST)         |
| IP class                                      | IP67                         |
|                                               |                              |
| IP class                                      | IP67                         |
| IP class  Material membrane                   | IP67 FKM                     |
| IP class  Material membrane  Material of body | IP67  FKM  Zinc-plated steel |

| Pressure max              | 300 bar |
|---------------------------|---------|
| Process connection        | 1/4 BSP |
| Temperature ambient from  | -20 °C  |
| Temperature ambient to    | 80 °C   |
| Temperature of media from | -5 °C   |
| Temperature of media to   | 120 °C  |
| Weight                    | 90 g    |
| Voltage ac/dc max         | 42 V    |
| Voltage ac/dc min         | 10 V    |