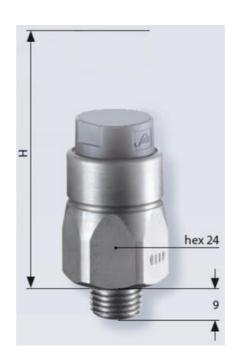

## PRODUCT DESCRIPTION

The 0112/0113 series pressure switch is part of the integrated connector range from SUCO offering high IP rating. Integrated AMP Superseal 1.5® connector and a maximum voltage of 42V with normally open or normally closed contacts housed in a hex 24 zinc plated body offering a high pressure resistance. The switch point is very stable even after a long period of time and high load and is also adjustable on site and can come pre-set.

## **TECHNICAL DATA**

| Adjustment range max                          | 1 bar                        |
|-----------------------------------------------|------------------------------|
| Adjustment range min                          | 0.1 bar                      |
| Approvals                                     | CSA US, RoHS II              |
| Contact rating max                            | 4 A                          |
| Deviation max                                 | ±0,2                         |
| Electrical connection                         | AMP Superseal                |
| Function                                      | Normally on an (CDCT)        |
| 1 dilotion                                    | Normally open (SPST)         |
| IP class                                      | IP67                         |
|                                               |                              |
| IP class                                      | IP67                         |
| IP class  Material membrane                   | IP67 FKM                     |
| IP class  Material membrane  Material of body | IP67  FKM  Zinc-plated steel |

| Pressure max              | 300 bar |
|---------------------------|---------|
| Process connection        | 1/4 BSP |
| Temperature ambient from  | -20 °C  |
| Temperature ambient to    | 80 °C   |
| Temperature of media from | -5 °C   |
| Temperature of media to   | 120 °C  |
| Weight                    | 90 g    |
| Voltage ac/dc max         | 42 V    |
| Voltage ac/dc min         | 10 V    |