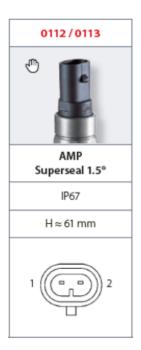

## SUCO - 0112/0113 PRESSURE SWITCH

IP67

0112403033011 0,1..1 bar, G1/4, No, FKM, AMP Superseal 1.5®

- Up to 42 V
- AMP superseal 1.5® integrated connector
- Six adjustment ranges from 0,1..1 bar to 50..150 bar
- Normally open or normally closed
- Overpressure safety of 300 bar or 600 bar

## PRODUCT DESCRIPTION

The 0112/0113 series pressure switch is part of the integrated connector range from SUCO offering high IP rating. Integrated AMP Superseal 1.5® connector and a maximum voltage of 42V with normally open or normally closed contacts housed in a hex 24 zinc plated body offering a high pressure resistance. The switch point is very stable even after a long period of time and high load and is also adjustable on site and can come pre-set.

## **TECHNICAL DATA**

| Adjustment range max                          | 1 bar                        |
|-----------------------------------------------|------------------------------|
| Adjustment range min                          | 0.1 bar                      |
| Approvals                                     | CSA US, RoHS II              |
| Contact rating max                            | 4 A                          |
| Deviation max                                 | ±0,2                         |
| Electrical connection                         | AMP Superseal                |
| Function                                      | Normally on an (CDCT)        |
| 1 dilotion                                    | Normally open (SPST)         |
| IP class                                      | IP67                         |
|                                               |                              |
| IP class                                      | IP67                         |
| IP class  Material membrane                   | IP67 FKM                     |
| IP class  Material membrane  Material of body | IP67  FKM  Zinc-plated steel |