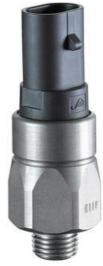

## SUCO - 0112/0113 PRESSURE SWITCH

IP67

0112403033011 0,1..1 bar, G1/4, No, FKM, AMP Superseal 1.5®

- Up to 42 V
- AMP superseal 1.5® integrated connector
- Six adjustment ranges from 0,1..1 bar to 50..150 bar
- Normally open or normally closed
- Overpressure safety of 300 bar or 600 bar

## PRODUCT DESCRIPTION

The 0112/0113 series pressure switch is part of the integrated connector range from SUCO offering high IP rating. Integrated AMP Superseal 1.5® connector and a maximum voltage of 42V with normally open or normally closed contacts housed in a hex 24 zinc plated body offering a high pressure resistance. The switch point is very stable even after a long period of time and high load and is also adjustable on site and can come pre-set.