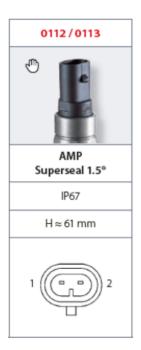

## SUCO - 0112/0113 PRESSURE SWITCH

IP67

0112416032063 20..50 bar, G1/4, Nc, EPDM, AMP Superseal 1.5®

- Up to 42 V
- AMP superseal 1.5® integrated connector
- Six adjustment ranges from 0,1..1 bar to 50..150 bar
- Normally open or normally closed
- Overpressure safety of 300 bar or 600 bar

## PRODUCT DESCRIPTION

The 0112/0113 series pressure switch is part of the integrated connector range from SUCO offering high IP rating. Integrated AMP Superseal 1.5® connector and a maximum voltage of 42V with normally open or normally closed contacts housed in a hex 24 zinc plated body offering a high pressure resistance. The switch point is very stable even after a long period of time and high load and is also adjustable on site and can come pre-set.