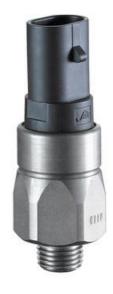

## SUCO - 0112/0113 PRESSURE SWITCH

IP67

0112416032063 20..50 bar, G1/4, Nc, EPDM, AMP Superseal 1.5®

- Up to 42 V
- AMP superseal 1.5® integrated connector
- Six adjustment ranges from 0,1..1 bar to 50..150 bar
- Normally open or normally closed
- Overpressure safety of 300 bar or 600 bar

## PRODUCT DESCRIPTION

The 0112/0113 series pressure switch is part of the integrated connector range from SUCO offering high IP rating. Integrated AMP Superseal 1.5® connector and a maximum voltage of 42V with normally open or normally closed contacts housed in a hex 24 zinc plated body offering a high pressure resistance. The switch point is very stable even after a long period of time and high load and is also adjustable on site and can come pre-set.