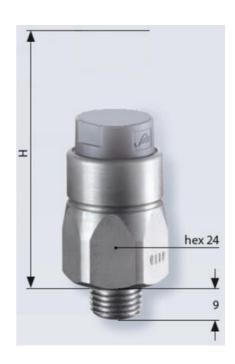

## PRODUCT DESCRIPTION

The 0112/0113 series pressure switch is part of the integrated connector range from SUCO offering high IP rating. Integrated AMP Superseal 1.5® connector and a maximum voltage of 42V with normally open or normally closed contacts housed in a hex 24 zinc plated body offering a high pressure resistance. The switch point is very stable even after a long period of time and high load and is also adjustable on site and can come pre-set.

## **TECHNICAL DATA**

| Adjustment range max        | 50 bar                  |
|-----------------------------|-------------------------|
| Adjustment range min        | 20 bar                  |
| Approvals                   | CSA US, RoHS II         |
| Contact rating max          | 4 A                     |
| Deviation max               | ±2,0                    |
| Electrical connection       | AMP Superseal           |
| Function                    | Normally Closed (SPST)  |
| IP class                    | IP67                    |
| Material membrane           | EPDM                    |
| Material of body            | Zinc-plated steel       |
| Material of wetted parts    | EPDM, Zinc-plated steel |
| Max switching frequency/min | 200                     |
|                             |                         |

| Pressure max              | 300 bar |
|---------------------------|---------|
| Process connection        | 1/4 BSP |
| Temperature ambient from  | -20 °C  |
| Temperature ambient to    | 80 °C   |
| Temperature of media from | -30 °C  |
| Temperature of media to   | 120 °C  |
| Weight                    | 90 g    |
| Voltage ac/dc max         | 42 V    |
| Voltage ac/dc min         | 10 V    |