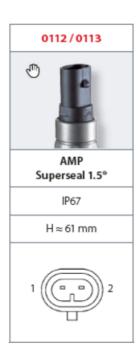

## SUCO - 0112/0113 PRESSURE SWITCH

IP67

0112416032063 20..50 bar, G1/4, Nc, EPDM, AMP Superseal 1.5®

- Up to 42 V
- AMP superseal 1.5® integrated connector
- Six adjustment ranges from 0,1..1 bar to 50..150 bar
- Normally open or normally closed
- Overpressure safety of 300 bar or 600 bar

## PRODUCT DESCRIPTION

The 0112/0113 series pressure switch is part of the integrated connector range from SUCO offering high IP rating. Integrated AMP Superseal 1.5® connector and a maximum voltage of 42V with normally open or normally closed contacts housed in a hex 24 zinc plated body offering a high pressure resistance. The switch point is very stable even after a long period of time and high load and is also adjustable on site and can come pre-set.

## **TECHNICAL DATA**

| Adjustment range max        | 50 bar                  |
|-----------------------------|-------------------------|
| Adjustment range min        | 20 bar                  |
| Approvals                   | CSA US, RoHS II         |
| Contact rating max          | 4 A                     |
| Deviation max               | ±2,0                    |
| Electrical connection       | AMP Superseal           |
| Function                    | Normally Closed (SPST)  |
| IP class                    | IP67                    |
| Material membrane           | EPDM                    |
| Material of body            | Zinc-plated steel       |
| Material of wetted parts    | EPDM, Zinc-plated steel |
| Max switching frequency/min | 200                     |
|                             |                         |