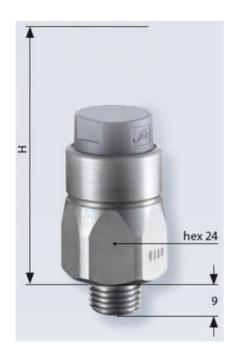

## PRODUCT DESCRIPTION

The 0112/0113 series pressure switch is part of the integrated connector range from SUCO offering high IP rating. Integrated AMP Superseal 1.5® connector and a maximum voltage of 42V with normally open or normally closed contacts housed in a hex 24 zinc plated body offering a high pressure resistance. The switch point is very stable even after a long period of time and high load and is also adjustable on site and can come pre-set.

## **TECHNICAL DATA**

| Adjustment range max        | 50 bar                  |
|-----------------------------|-------------------------|
| Adjustment range min        | 20 bar                  |
| Approvals                   | CSA US, RoHS II         |
| Contact rating max          | 4 A                     |
| Deviation max               | ±2,0                    |
| Electrical connection       | AMP Superseal           |
| Function                    | Normally Closed (SPST)  |
| IP class                    | IP67                    |
| Material membrane           | EPDM                    |
| Material of body            | Zinc-plated steel       |
| Material of wetted parts    | EPDM, Zinc-plated steel |
| Max switching frequency/min | 200                     |
|                             |                         |

| Pressure max              | 300 bar |
|---------------------------|---------|
| Process connection        | 1/4 BSP |
| Temperature ambient from  | -20 °C  |
| Temperature ambient to    | 80 °C   |
| Temperature of media from | -30 °C  |
| Temperature of media to   | 120 °C  |
| Weight                    | 90 g    |
| Voltage ac/dc max         | 42 V    |
| Voltage ac/dc min         | 10 V    |