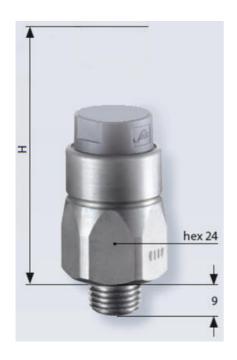

## PRODUCT DESCRIPTION

The 0112/0113 series pressure switch is part of the integrated connector range from SUCO offering high IP rating. Integrated AMP Superseal 1.5® connector and a maximum voltage of 42V with normally open or normally closed contacts housed in a hex 24 zinc plated body offering a high pressure resistance. The switch point is very stable even after a long period of time and high load and is also adjustable on site and can come pre-set.

## **TECHNICAL DATA**

| Adjustment range max                | 20 bar                  |
|-------------------------------------|-------------------------|
| Adjustment range min                | 10 bar                  |
| Approvals                           | CSA US, RoHS II         |
| Contact rating max                  | 4 A                     |
| Deviation max                       | ±1,0                    |
| Electrical connection               | AMP Superseal           |
| Function                            | Normally Closed (SPST)  |
|                                     |                         |
| IP class                            | IP67                    |
| IP class Material membrane          | IP67 EPDM               |
|                                     |                         |
| Material membrane                   | EPDM                    |
| Material membrane  Material of body | EPDM  Zinc-plated steel |

| Pressure max              | 300 bar |
|---------------------------|---------|
| Process connection        | 1/4 BSP |
| Temperature ambient from  | -20 °C  |
| Temperature ambient to    | 80 °C   |
| Temperature of media from | -30 °C  |
| Temperature of media to   | 120 °C  |
| Weight                    | 90 g    |
| Voltage ac/dc max         | 42 V    |
| Voltage ac/dc min         | 10 V    |