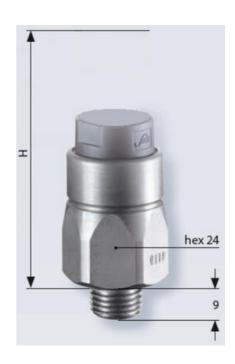

## PRODUCT DESCRIPTION

The 0112/0113 series pressure switch is part of the integrated connector range from SUCO offering high IP rating. Integrated AMP Superseal 1.5® connector and a maximum voltage of 42V with normally open or normally closed contacts housed in a hex 24 zinc plated body offering a high pressure resistance. The switch point is very stable even after a long period of time and high load and is also adjustable on site and can come pre-set.

## **TECHNICAL DATA**

| Adjustment range max                | 20 bar                  |
|-------------------------------------|-------------------------|
| Adjustment range min                | 10 bar                  |
| Approvals                           | CSA US, RoHS II         |
| Contact rating max                  | 4 A                     |
| Deviation max                       | ±1,0                    |
| Electrical connection               | AMP Superseal           |
| Function                            | Normally Closed (SPST)  |
|                                     |                         |
| IP class                            | IP67                    |
| IP class Material membrane          | IP67 EPDM               |
|                                     |                         |
| Material membrane                   | EPDM                    |
| Material membrane  Material of body | EPDM  Zinc-plated steel |

| Pressure max              | 300 bar |
|---------------------------|---------|
| Process connection        | 1/4 BSP |
| Temperature ambient from  | -20 °C  |
| Temperature ambient to    | 80 °C   |
| Temperature of media from | -30 °C  |
| Temperature of media to   | 120 °C  |
| Weight                    | 90 g    |
| Voltage ac/dc max         | 42 V    |
| Voltage ac/dc min         | 10 V    |