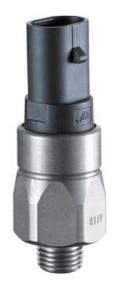

## PRODUCT DESCRIPTION

The 0112/0113 series pressure switch is part of the integrated connector range from SUCO offering high IP rating. Integrated AMP Superseal 1.5® connector and a maximum voltage of 42V with normally open or normally closed contacts housed in a hex 24 zinc plated body offering a high pressure resistance. The switch point is very stable even after a long period of time and high load and is also adjustable on site and can come pre-set.