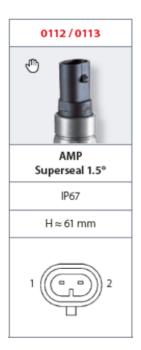

## SUCO - 0112/0113 PRESSURE SWITCH

IP67

0112412032047 10..20 bar, G1/4, Nc, EPDM, AMP Superseal 1.5®

- Up to 42 V
- AMP superseal 1.5® integrated connector
- Six adjustment ranges from 0,1..1 bar to 50..150 bar
- Normally open or normally closed
- Overpressure safety of 300 bar or 600 bar

## PRODUCT DESCRIPTION

The 0112/0113 series pressure switch is part of the integrated connector range from SUCO offering high IP rating. Integrated AMP Superseal 1.5® connector and a maximum voltage of 42V with normally open or normally closed contacts housed in a hex 24 zinc plated body offering a high pressure resistance. The switch point is very stable even after a long period of time and high load and is also adjustable on site and can come pre-set.