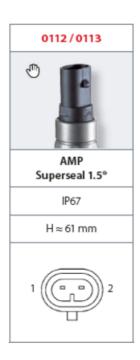

## SUCO - 0112/0113 PRESSURE SWITCH

IP67

0112412032047 10..20 bar, G1/4, Nc, EPDM, AMP Superseal 1.5®

- Up to 42 V
- AMP superseal 1.5® integrated connector
- Six adjustment ranges from 0,1..1 bar to 50..150 bar
- Normally open or normally closed
- Overpressure safety of 300 bar or 600 bar

## PRODUCT DESCRIPTION

The 0112/0113 series pressure switch is part of the integrated connector range from SUCO offering high IP rating. Integrated AMP Superseal 1.5® connector and a maximum voltage of 42V with normally open or normally closed contacts housed in a hex 24 zinc plated body offering a high pressure resistance. The switch point is very stable even after a long period of time and high load and is also adjustable on site and can come pre-set.

## **TECHNICAL DATA**

| Adjustment range max                | 20 bar                  |
|-------------------------------------|-------------------------|
| Adjustment range min                | 10 bar                  |
| Approvals                           | CSA US, RoHS II         |
| Contact rating max                  | 4 A                     |
| Deviation max                       | ±1,0                    |
| Electrical connection               | AMP Superseal           |
| Function                            | Normally Closed (SPST)  |
|                                     |                         |
| IP class                            | IP67                    |
| IP class Material membrane          | IP67 EPDM               |
|                                     |                         |
| Material membrane                   | EPDM                    |
| Material membrane  Material of body | EPDM  Zinc-plated steel |