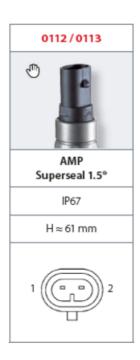

## SUCO - 0112/0113 PRESSURE SWITCH

IP67

0112408032031 1..10 bar, G1/4, Nc, EPDM, AMP Superseal 1.5®

- Up to 42 V
- AMP superseal 1.5® integrated connector
- Six adjustment ranges from 0,1..1 bar to 50..150 bar
- Normally open or normally closed
- Overpressure safety of 300 bar or 600 bar

## PRODUCT DESCRIPTION

The 0112/0113 series pressure switch is part of the integrated connector range from SUCO offering high IP rating. Integrated AMP Superseal 1.5® connector and a maximum voltage of 42V with normally open or normally closed contacts housed in a hex 24 zinc plated body offering a high pressure resistance. The switch point is very stable even after a long period of time and high load and is also adjustable on site and can come pre-set.

## **TECHNICAL DATA**

| Adjustment range max        | 10 bar                  |
|-----------------------------|-------------------------|
| Adjustment range min        | 1 bar                   |
| Approvals                   | CSA US, RoHS II         |
| Contact rating max          | 4 A                     |
| Deviation max               | ±0,5                    |
| Electrical connection       | AMP Superseal           |
| Function                    | Normally Closed (SPST)  |
| IP class                    | IP67                    |
| Material membrane           | EPDM                    |
| Material of body            | Zinc-plated steel       |
| Material of wetted parts    | EPDM, Zinc-plated steel |
| Max switching frequency/min | 200                     |
| <u> </u>                    |                         |