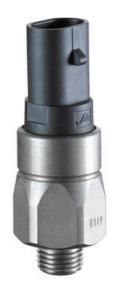

## SUCO - 0112/0113 PRESSURE SWITCH

IP67

0112408032031 1..10 bar, G1/4, Nc, EPDM, AMP Superseal 1.5®

- Up to 42 V
- AMP superseal 1.5® integrated connector
- Six adjustment ranges from 0,1..1 bar to 50..150 bar
- Normally open or normally closed
- Overpressure safety of 300 bar or 600 bar

## PRODUCT DESCRIPTION

The 0112/0113 series pressure switch is part of the integrated connector range from SUCO offering high IP rating. Integrated AMP Superseal 1.5® connector and a maximum voltage of 42V with normally open or normally closed contacts housed in a hex 24 zinc plated body offering a high pressure resistance. The switch point is very stable even after a long period of time and high load and is also adjustable on site and can come pre-set.