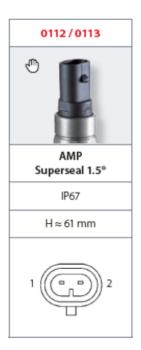

## SUCO - 0112/0113 PRESSURE SWITCH

IP67

0112408032031 1..10 bar, G1/4, Nc, EPDM, AMP Superseal 1.5®

- Up to 42 V
- AMP superseal 1.5® integrated connector
- Six adjustment ranges from 0,1..1 bar to 50..150 bar
- Normally open or normally closed
- Overpressure safety of 300 bar or 600 bar

## PRODUCT DESCRIPTION

The 0112/0113 series pressure switch is part of the integrated connector range from SUCO offering high IP rating. Integrated AMP Superseal 1.5® connector and a maximum voltage of 42V with normally open or normally closed contacts housed in a hex 24 zinc plated body offering a high pressure resistance. The switch point is very stable even after a long period of time and high load and is also adjustable on site and can come pre-set.