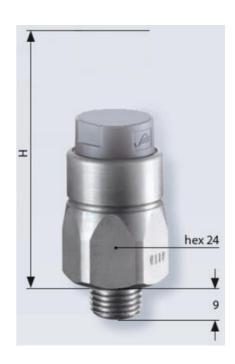

## PRODUCT DESCRIPTION

The 0112/0113 series pressure switch is part of the integrated connector range from SUCO offering high IP rating. Integrated AMP Superseal 1.5® connector and a maximum voltage of 42V with normally open or normally closed contacts housed in a hex 24 zinc plated body offering a high pressure resistance. The switch point is very stable even after a long period of time and high load and is also adjustable on site and can come pre-set.

## **TECHNICAL DATA**

| Adjustment range max        | 10 bar                  |
|-----------------------------|-------------------------|
| Adjustment range min        | 1 bar                   |
| Approvals                   | CSA US, RoHS II         |
| Contact rating max          | 4 A                     |
| Deviation max               | ±0,5                    |
| Electrical connection       | AMP Superseal           |
| Function                    | Normally Closed (SPST)  |
| IP class                    | IP67                    |
| Material membrane           | EPDM                    |
| Material of body            | Zinc-plated steel       |
| Material of wetted parts    | EPDM, Zinc-plated steel |
| Max switching frequency/min | 200                     |
| <u> </u>                    |                         |

| Pressure max              | 300 bar |
|---------------------------|---------|
| Process connection        | 1/4 BSP |
| Temperature ambient from  | -20 °C  |
| Temperature ambient to    | 80 °C   |
| Temperature of media from | -30 °C  |
| Temperature of media to   | 120 °C  |
| Weight                    | 90 g    |
| Voltage ac/dc max         | 42 V    |
| Voltage ac/dc min         | 10 V    |