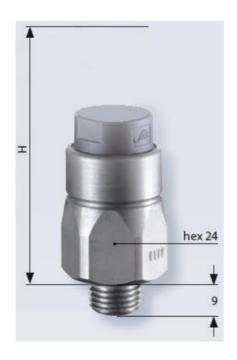

## PRODUCT DESCRIPTION

The 0112/0113 series pressure switch is part of the integrated connector range from SUCO offering high IP rating. Integrated AMP Superseal 1.5® connector and a maximum voltage of 42V with normally open or normally closed contacts housed in a hex 24 zinc plated body offering a high pressure resistance. The switch point is very stable even after a long period of time and high load and is also adjustable on site and can come pre-set.

## **TECHNICAL DATA**

| Adjustment range max        | 10 bar                  |
|-----------------------------|-------------------------|
| Adjustment range min        | 1 bar                   |
| Approvals                   | CSA US, RoHS II         |
| Contact rating max          | 4 A                     |
| Deviation max               | ±0,5                    |
| Electrical connection       | AMP Superseal           |
| Function                    | Normally Closed (SPST)  |
| IP class                    | IP67                    |
| Material membrane           | EPDM                    |
| Material of body            | Zinc-plated steel       |
| Material of wetted parts    | EPDM, Zinc-plated steel |
| Max switching frequency/min | 200                     |
| <u> </u>                    |                         |

| Pressure max              | 300 bar |
|---------------------------|---------|
| Process connection        | 1/4 BSP |
| Temperature ambient from  | -20 °C  |
| Temperature ambient to    | 80 °C   |
| Temperature of media from | -30 °C  |
| Temperature of media to   | 120 °C  |
| Weight                    | 90 g    |
| Voltage ac/dc max         | 42 V    |
| Voltage ac/dc min         | 10 V    |