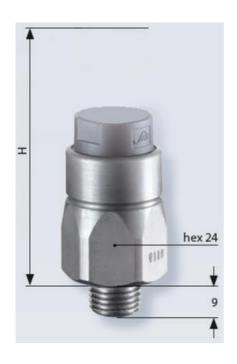

## PRODUCT DESCRIPTION

The 0118/0119 series pressure switch is part of the integrated connector range from SUCO offering high IP rating. Integrated AMP Junior Timer® connector and a maximum voltage of 42V with normally open or normally closed contacts housed in a hex 24 zinc plated body offering a high pressure resistance. The switch point is very stable even after a long period of time and high load and is also adjustable on site and can come pre-set.

## **TECHNICAL DATA**

| Adjustment range max                | 50 bar                |
|-------------------------------------|-----------------------|
| Adjustment range min                | 20 bar                |
| Approvals                           | CSA US, RoHS II       |
| Contact rating max                  | 4 A                   |
| Deviation max                       | ±2,0                  |
| Electrical connection               | AMP Junior Timer      |
| Function                            | Normally open (SPST)  |
|                                     |                       |
| IP class                            | IP65, IPx4k           |
| IP class  Material membrane         | IP65, IPx4k FKM       |
|                                     |                       |
| Material membrane                   | FKM                   |
| Material membrane  Material of body | FKM Zinc-plated steel |