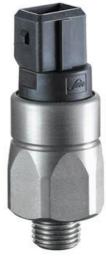

## SUCO - 0118/0119 PRESSURE SWITCH

IP65, IPx4K

0118415283615 20..50 bar, G1/8, No, FKM, AMP Junior Timer®

- Up to 42 V
- AMP Junior Timer® integrated connector
- Six adjustment ranges from 0,1..1 bar to 50..150 bar
- Normally open or normally closed

## PRODUCT DESCRIPTION

The 0118/0119 series pressure switch is part of the integrated connector range from SUCO offering high IP rating. Integrated AMP Junior Timer® connector and a maximum voltage of 42V with normally open or normally closed contacts housed in a hex 24 zinc plated body offering a high pressure resistance. The switch point is very stable even after a long period of time and high load and is also adjustable on site and can come pre-set.