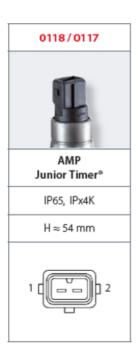

## SUCO - 0118/0119 PRESSURE SWITCH

IP65, IPx4K

0118415283615 20..50 bar, G1/8, No, FKM, AMP Junior Timer®

- Up to 42 V
- AMP Junior Timer® integrated connector
- Six adjustment ranges from 0,1..1 bar to 50..150 bar
- Normally open or normally closed

## **TECHNICAL DATA**

| Adjustment range max                | 50 bar                |
|-------------------------------------|-----------------------|
| Adjustment range min                | 20 bar                |
| Approvals                           | CSA US, RoHS II       |
| Contact rating max                  | 4 A                   |
| Deviation max                       | ±2,0                  |
| Electrical connection               | AMP Junior Timer      |
| Function                            | Normally open (SPST)  |
|                                     |                       |
| IP class                            | IP65, IPx4k           |
| IP class  Material membrane         | IP65, IPx4k FKM       |
|                                     |                       |
| Material membrane                   | FKM                   |
| Material membrane  Material of body | FKM Zinc-plated steel |