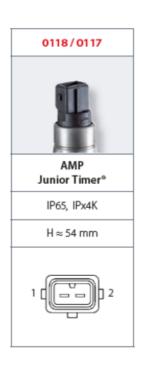

## SUCO - 0118/0119 PRESSURE SWITCH

IP65, IPx4K

0118415283615 20..50 bar, G1/8, No, FKM, AMP Junior Timer®

- Up to 42 V
- AMP Junior Timer® integrated connector
- Six adjustment ranges from 0,1..1 bar to 50..150 bar
- Normally open or normally closed

## **TECHNICAL DATA**

| Adjustment range max                | 50 bar                |
|-------------------------------------|-----------------------|
| Adjustment range min                | 20 bar                |
| Approvals                           | CSA US, RoHS II       |
| Contact rating max                  | 4 A                   |
| Deviation max                       | ±2,0                  |
| Electrical connection               | AMP Junior Timer      |
| Function                            | Normally open (SPST)  |
|                                     |                       |
| IP class                            | IP65, IPx4k           |
| IP class  Material membrane         | IP65, IPx4k FKM       |
|                                     |                       |
| Material membrane                   | FKM                   |
| Material membrane  Material of body | FKM Zinc-plated steel |