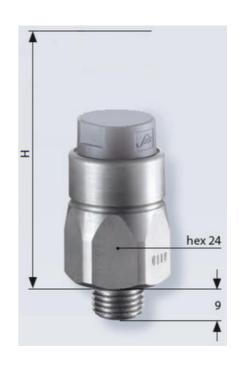

## PRODUCT DESCRIPTION

The 0118/0119 series pressure switch is part of the integrated connector range from SUCO offering high IP rating. Integrated AMP Junior Timer® connector and a maximum voltage of 42V with normally open or normally closed contacts housed in a hex 24 zinc plated body offering a high pressure resistance. The switch point is very stable even after a long period of time and high load and is also adjustable on site and can come pre-set.

## **TECHNICAL DATA**

| Adjustment range max                | 50 bar                |
|-------------------------------------|-----------------------|
| Adjustment range min                | 20 bar                |
| Approvals                           | CSA US, RoHS II       |
| Contact rating max                  | 4 A                   |
| Deviation max                       | ±2,0                  |
| Electrical connection               | AMP Junior Timer      |
| Function                            | Normally open (SPST)  |
|                                     |                       |
| IP class                            | IP65, IPx4k           |
| IP class  Material membrane         | IP65, IPx4k FKM       |
|                                     |                       |
| Material membrane                   | FKM                   |
| Material membrane  Material of body | FKM Zinc-plated steel |

| Mechanical life expectancy | 1 million exchanges |
|----------------------------|---------------------|
| Pressure max               | 300 bar             |
| Process connection         | 1/8 BSP             |
| Temperature ambient from   | -20 °C              |
| Temperature ambient to     | 80 °C               |
| Temperature of media from  | -30 °C              |
| Temperature of media to    | 100 °C              |
| Weight                     | 90 g                |
| Voltage ac/dc max          | 42 V                |
| Voltage ac/dc min          | 10 V                |