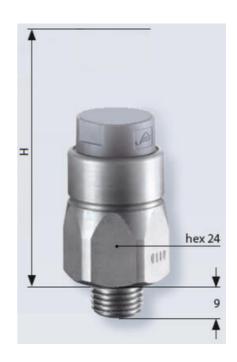

## PRODUCT DESCRIPTION

The 0118/0119 series pressure switch is part of the integrated connector range from SUCO offering high IP rating. Integrated AMP Junior Timer® connector and a maximum voltage of 42V with normally open or normally closed contacts housed in a hex 24 zinc plated body offering a high pressure resistance. The switch point is very stable even after a long period of time and high load and is also adjustable on site and can come pre-set.

## **TECHNICAL DATA**

| Adjustment range max                | 50 bar                 |
|-------------------------------------|------------------------|
| Adjustment range min                | 20 bar                 |
| Approvals                           | CSA US, RoHS II        |
| Contact rating max                  | 4 A                    |
| Deviation max                       | ±2,0                   |
| Electrical connection               | AMP Junior Timer       |
| Function                            | Normally Closed (SPST) |
| IP class                            | IP65, IPx4k            |
|                                     |                        |
| Material membrane                   | FKM                    |
| Material membrane  Material of body | FKM Zinc-plated steel  |
|                                     |                        |

| Mechanical life expectancy | 1 million exchanges |
|----------------------------|---------------------|
| Pressure max               | 300 bar             |
| Process connection         | 1/4 BSP             |
| Temperature ambient from   | -20 °C              |
| Temperature ambient to     | 80 °C               |
| Temperature of media from  | -5 °C               |
| Temperature of media to    | 120 °C              |
| Weight                     | 90 g                |
| Voltage ac/dc max          | 42 V                |
| Voltage ac/dc min          | 10 V                |