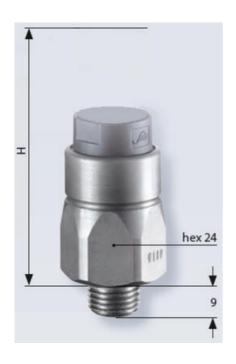

## PRODUCT DESCRIPTION

The 0118/0119 series pressure switch is part of the integrated connector range from SUCO offering high IP rating. Integrated AMP Junior Timer® connector and a maximum voltage of 42V with normally open or normally closed contacts housed in a hex 24 zinc plated body offering a high pressure resistance. The switch point is very stable even after a long period of time and high load and is also adjustable on site and can come pre-set.

## **TECHNICAL DATA**

| Adjustment range max                | 50 bar                 |
|-------------------------------------|------------------------|
| Adjustment range min                | 20 bar                 |
| Approvals                           | CSA US, RoHS II        |
| Contact rating max                  | 4 A                    |
| Deviation max                       | ±2,0                   |
| Electrical connection               | AMP Junior Timer       |
| Function                            | Normally Closed (SPST) |
| IP class                            | IP65, IPx4k            |
|                                     |                        |
| Material membrane                   | FKM                    |
| Material membrane  Material of body | FKM Zinc-plated steel  |
|                                     |                        |

| Mechanical life expectancy | 1 million exchanges |
|----------------------------|---------------------|
| Pressure max               | 300 bar             |
| Process connection         | 1/4 BSP             |
| Temperature ambient from   | -20 °C              |
| Temperature ambient to     | 80 °C               |
| Temperature of media from  | -5 °C               |
| Temperature of media to    | 120 °C              |
| Weight                     | 90 g                |
| Voltage ac/dc max          | 42 V                |
| Voltage ac/dc min          | 10 V                |