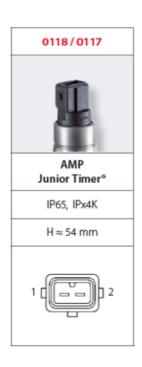

## SUCO - 0118/0119 PRESSURE SWITCH

IP65, IPx4K

0118416033063 20..50 bar, G1/4, Nc, FKM, AMP Junior Timer®

- Up to 42 V
- AMP Junior Timer® integrated connector
- Six adjustment ranges from 0,1..1 bar to 50..150 bar
- Normally open or normally closed
- Overpressure saftey of 300 bar or 600 bar

## **TECHNICAL DATA**

| Adjustment range max                | 50 bar                 |
|-------------------------------------|------------------------|
| Adjustment range min                | 20 bar                 |
| Approvals                           | CSA US, RoHS II        |
| Contact rating max                  | 4 A                    |
| Deviation max                       | ±2,0                   |
| Electrical connection               | AMP Junior Timer       |
| Function                            | Normally Closed (SPST) |
| IP class                            | IP65, IPx4k            |
|                                     |                        |
| Material membrane                   | FKM                    |
| Material membrane  Material of body | FKM Zinc-plated steel  |
|                                     |                        |