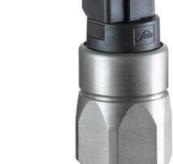

## PRODUCT DESCRIPTION

The 0118/0119 series pressure switch is part of the integrated connector range from SUCO offering high IP rating. Integrated AMP Junior Timer® connector and a maximum voltage of 42V with normally open or normally closed contacts housed in a hex 24 zinc plated body offering a high pressure resistance. The switch point is very stable even after a long period of time and high load and is also adjustable on site and can come pre-set.

## **TECHNICAL DATA**

| Adjustment range max                | 50 bar                 |
|-------------------------------------|------------------------|
| Adjustment range min                | 20 bar                 |
| Approvals                           | CSA US, RoHS II        |
| Contact rating max                  | 4 A                    |
| Deviation max                       | ±2,0                   |
| Electrical connection               | AMP Junior Timer       |
| Function                            | Normally Closed (SPST) |
| IP class                            | IP65, IPx4k            |
|                                     |                        |
| Material membrane                   | FKM                    |
| Material membrane  Material of body | FKM Zinc-plated steel  |
|                                     |                        |