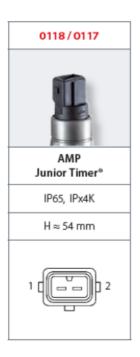

## SUCO - 0118/0119 PRESSURE SWITCH

IP65, IPx4K

0118416033063 20..50 bar, G1/4, Nc, FKM, AMP Junior Timer®

- Up to 42 V
- AMP Junior Timer® integrated connector
- Six adjustment ranges from 0,1..1 bar to 50..150 bar
- Normally open or normally closed
- Overpressure saftey of 300 bar or 600 bar

## **TECHNICAL DATA**

| Adjustment range max                | 50 bar                 |
|-------------------------------------|------------------------|
| Adjustment range min                | 20 bar                 |
| Approvals                           | CSA US, RoHS II        |
| Contact rating max                  | 4 A                    |
| Deviation max                       | ±2,0                   |
| Electrical connection               | AMP Junior Timer       |
| Function                            | Normally Closed (SPST) |
| IP class                            | IP65, IPx4k            |
|                                     |                        |
| Material membrane                   | FKM                    |
| Material membrane  Material of body | FKM Zinc-plated steel  |
|                                     |                        |