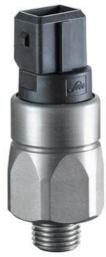

## PRODUCT DESCRIPTION

The 0118/0119 series pressure switch is part of the integrated connector range from SUCO offering high IP rating. Integrated AMP Junior Timer® connector and a maximum voltage of 42V with normally open or normally closed contacts housed in a hex 24 zinc plated body offering a high pressure resistance. The switch point is very stable even after a long period of time and high load and is also adjustable on site and can come pre-set.

## **TECHNICAL DATA**

| Adjustment range max                | 50 bar                 |
|-------------------------------------|------------------------|
| Adjustment range min                | 20 bar                 |
| Approvals                           | CSA US, RoHS II        |
| Contact rating max                  | 4 A                    |
| Deviation max                       | ±2,0                   |
| Electrical connection               | AMP Junior Timer       |
| Function                            | Normally Closed (SPST) |
| IP class                            | IP65, IPx4k            |
|                                     |                        |
| Material membrane                   | FKM                    |
| Material membrane  Material of body | FKM Zinc-plated steel  |
|                                     |                        |