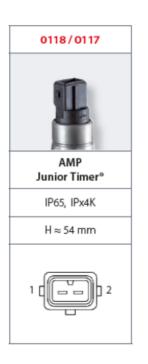

## SUCO - 0118/0119 PRESSURE SWITCH

IP65, IPx4K

0118412032047 10..20 bar, G1/4, Nc, EPDM, AMP Junior Timer®

- Up to 42 V
- AMP Junior Timer® integrated connector
- Six adjustment ranges from 0,1..1 bar to 50..150 bar
- · Normally open or normally closed
- Overpressure saftey of 300 bar or 600 bar

## PRODUCT DESCRIPTION

The 0118/0119 series pressure switch is part of the integrated connector range from SUCO offering high IP rating. Integrated AMP Junior Timer® connector and a maximum voltage of 42V with normally open or normally closed contacts housed in a hex 24 zinc plated body offering a high pressure resistance. The switch point is very stable even after a long period of time and high load and is also adjustable on site and can come pre-set.

## **TECHNICAL DATA**

| Adjustment range max          | 20 bar                 |
|-------------------------------|------------------------|
| Adjustment range min          | 10 bar                 |
| Approvals                     | CSA US, RoHS II        |
| Contact rating max            | 4 A                    |
| Deviation max                 | ±1,0                   |
| Electrical connection         | AMP Junior Timer       |
| Function                      | Normally Closed (SPST) |
|                               |                        |
| IP class                      | IP65, IPx4k            |
| IP class<br>Material membrane | IP65, IPx4k<br>EPDM    |
|                               |                        |
| Material membrane             | EPDM                   |