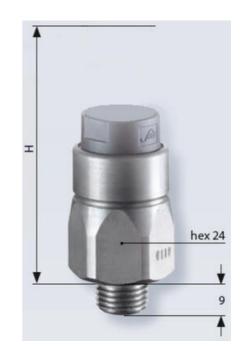

## PRODUCT DESCRIPTION

The 0118/0119 series pressure switch is part of the integrated connector range from SUCO offering high IP rating. Integrated AMP Junior Timer® connector and a maximum voltage of 42V with normally open or normally closed contacts housed in a hex 24 zinc plated body offering a high pressure resistance. The switch point is very stable even after a long period of time and high load and is also adjustable on site and can come pre-set.

## **TECHNICAL DATA**

| Adjustment range max          | 20 bar                 |
|-------------------------------|------------------------|
| Adjustment range min          | 10 bar                 |
| Approvals                     | CSA US, RoHS II        |
| Contact rating max            | 4 A                    |
| Deviation max                 | ±1,0                   |
| Electrical connection         | AMP Junior Timer       |
| Function                      | Normally Closed (SPST) |
|                               |                        |
| IP class                      | IP65, IPx4k            |
| IP class<br>Material membrane | IP65, IPx4k<br>EPDM    |
|                               |                        |
| Material membrane             | EPDM                   |

| Mechanical life expectancy | 1 million exchanges |
|----------------------------|---------------------|
| Pressure max               | 300 bar             |
| Process connection         | 1/4 BSP             |
| Temperature ambient from   | -20 °C              |
| Temperature ambient to     | 80 °C               |
| Temperature of media from  | -30 °C              |
| Temperature of media to    | 120 °C              |
| Weight                     | 90 g                |
| Voltage ac/dc max          | 42 V                |
| Voltage ac/dc min          | 10 V                |