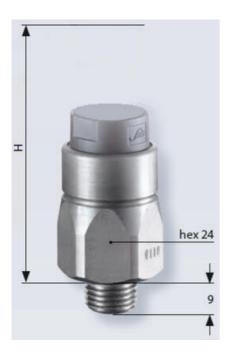

## PRODUCT DESCRIPTION

The 0118/0119 series pressure switch is part of the integrated connector range from SUCO offering high IP rating. Integrated AMP Junior Timer® connector and a maximum voltage of 42V with normally open or normally closed contacts housed in a hex 24 zinc plated body offering a high pressure resistance. The switch point is very stable even after a long period of time and high load and is also adjustable on site and can come pre-set.

## **TECHNICAL DATA**

| Adjustment range max          | 20 bar                 |
|-------------------------------|------------------------|
| Adjustment range min          | 10 bar                 |
| Approvals                     | CSA US, RoHS II        |
| Contact rating max            | 4 A                    |
| Deviation max                 | ±1,0                   |
| Electrical connection         | AMP Junior Timer       |
| Function                      | Normally Closed (SPST) |
|                               |                        |
| IP class                      | IP65, IPx4k            |
| IP class<br>Material membrane | IP65, IPx4k<br>EPDM    |
|                               |                        |
| Material membrane             | EPDM                   |

| Mechanical life expectancy | 1 million exchanges |
|----------------------------|---------------------|
| Pressure max               | 300 bar             |
| Process connection         | 1/4 BSP             |
| Temperature ambient from   | -20 °C              |
| Temperature ambient to     | 80 °C               |
| Temperature of media from  | -30 °C              |
| Temperature of media to    | 120 °C              |
| Weight                     | 90 g                |
| Voltage ac/dc max          | 42 V                |
| Voltage ac/dc min          | 10 V                |