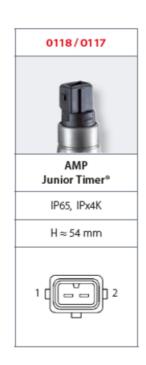

## SUCO - 0118/0119 PRESSURE SWITCH

IP65, IPx4K

0118412032047 10..20 bar, G1/4, Nc, EPDM, AMP Junior Timer®

- Up to 42 V
- AMP Junior Timer® integrated connector
- Six adjustment ranges from 0,1..1 bar to 50..150 bar
- · Normally open or normally closed
- Overpressure saftey of 300 bar or 600 bar

## PRODUCT DESCRIPTION

The 0118/0119 series pressure switch is part of the integrated connector range from SUCO offering high IP rating. Integrated AMP Junior Timer® connector and a maximum voltage of 42V with normally open or normally closed contacts housed in a hex 24 zinc plated body offering a high pressure resistance. The switch point is very stable even after a long period of time and high load and is also adjustable on site and can come pre-set.

## **TECHNICAL DATA**

| Adjustment range max          | 20 bar                 |
|-------------------------------|------------------------|
| Adjustment range min          | 10 bar                 |
| Approvals                     | CSA US, RoHS II        |
| Contact rating max            | 4 A                    |
| Deviation max                 | ±1,0                   |
| Electrical connection         | AMP Junior Timer       |
| Function                      | Normally Closed (SPST) |
|                               |                        |
| IP class                      | IP65, IPx4k            |
| IP class<br>Material membrane | IP65, IPx4k<br>EPDM    |
|                               |                        |
| Material membrane             | EPDM                   |