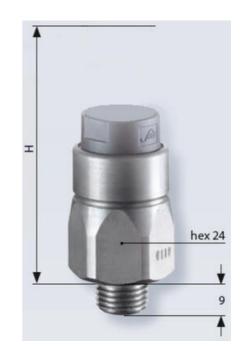

## PRODUCT DESCRIPTION

The 0118/0119 series pressure switch is part of the integrated connector range from SUCO offering high IP rating. Integrated AMP Junior Timer® connector and a maximum voltage of 42V with normally open or normally closed contacts housed in a hex 24 zinc plated body offering a high pressure resistance. The switch point is very stable even after a long period of time and high load and is also adjustable on site and can come pre-set.

## **TECHNICAL DATA**

| Adjustment range max        | 10 bar                  |
|-----------------------------|-------------------------|
| Adjustment range min        | 1 bar                   |
| Approvals                   | CSA US, RoHS II         |
| Contact rating max          | 4 A                     |
| Deviation max               | ±0,5                    |
| Electrical connection       | AMP Junior Timer        |
| Function                    | Normally open (SPST)    |
| IP class                    | IP65, IPx4k             |
| Material membrane           | EPDM                    |
| Material of body            | Zinc-plated steel       |
| Material of wetted parts    | EPDM, Zinc-plated steel |
| Max switching frequency/min | 200                     |