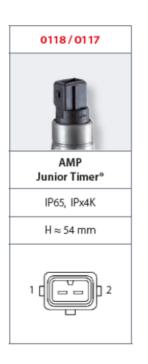

## SUCO - 0118/0119 PRESSURE SWITCH

IP65, IPx4K

0118407282607

1..10 bar, G1/8, No, EPDM, AMP Junior Timer®

- Up to 42 V
- AMP Junior Timer® integrated connector
- Six adjustment ranges from 0,1..1 bar to 50..150 bar
- · Normally open or normally closed
- Overpressure saftey of 300 bar or 600 bar

## PRODUCT DESCRIPTION

The 0118/0119 series pressure switch is part of the integrated connector range from SUCO offering high IP rating. Integrated AMP Junior Timer® connector and a maximum voltage of 42V with normally open or normally closed contacts housed in a hex 24 zinc plated body offering a high pressure resistance. The switch point is very stable even after a long period of time and high load and is also adjustable on site and can come pre-set.