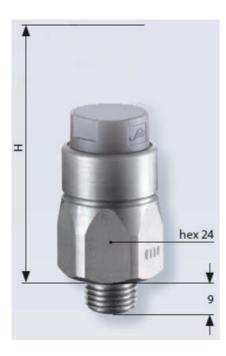

## PRODUCT DESCRIPTION

The 0118/0119 series pressure switch is part of the integrated connector range from SUCO offering high IP rating. Integrated AMP Junior Timer® connector and a maximum voltage of 42V with normally open or normally closed contacts housed in a hex 24 zinc plated body offering a high pressure resistance. The switch point is very stable even after a long period of time and high load and is also adjustable on site and can come pre-set.

## **TECHNICAL DATA**

| Adjustment range max        | 10 bar                  |
|-----------------------------|-------------------------|
| Adjustment range min        | 1 bar                   |
| Approvals                   | CSA US, RoHS II         |
| Contact rating max          | 4 A                     |
| Deviation max               | ±0,5                    |
| Electrical connection       | AMP Junior Timer        |
| Function                    | Normally open (SPST)    |
| IP class                    | IP65, IPx4k             |
| Material membrane           | EPDM                    |
| Material of body            | Zinc-plated steel       |
| Material of wetted parts    | EPDM, Zinc-plated steel |
| Max switching frequency/min | 200                     |

| Mechanical life expectancy | 1 million exchanges |
|----------------------------|---------------------|
| Pressure max               | 300 bar             |
| Process connection         | 1/8 BSP             |
| Temperature ambient from   | -20 °C              |
| Temperature ambient to     | 80 °C               |
| Temperature of media from  | -30 °C              |
| Temperature of media to    | 120 °C              |
| Weight                     | 90 g                |
| Voltage ac/dc max          | 42 V                |
| Voltage ac/dc min          | 10 V                |