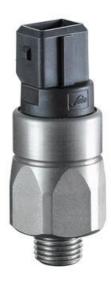

## SUCO - 0118/0119 PRESSURE SWITCH

IP65, IPx4K

0118407282607

1..10 bar, G1/8, No, EPDM, AMP Junior Timer®

- Up to 42 V
- AMP Junior Timer® integrated connector
- Six adjustment ranges from 0,1..1 bar to 50..150 bar
- · Normally open or normally closed
- Overpressure saftey of 300 bar or 600 bar

## PRODUCT DESCRIPTION

The 0118/0119 series pressure switch is part of the integrated connector range from SUCO offering high IP rating. Integrated AMP Junior Timer® connector and a maximum voltage of 42V with normally open or normally closed contacts housed in a hex 24 zinc plated body offering a high pressure resistance. The switch point is very stable even after a long period of time and high load and is also adjustable on site and can come pre-set.