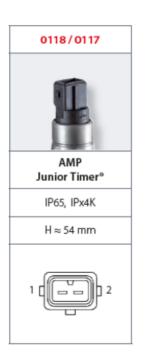

## SUCO - 0118/0119 PRESSURE SWITCH

IP65, IPx4K

0118404032015 0,1..1 bar, G1/4, Nc, EPDM, AMP Junior Timer®

- Up to 42 V
- AMP Junior Timer® integrated connector
- Six adjustment ranges from 0,1..1 bar to 50..150 bar
- · Normally open or normally closed
- Overpressure saftey of 300 bar or 600 bar

## **TECHNICAL DATA**

| Adjustment range max        | 1 bar                   |
|-----------------------------|-------------------------|
| Adjustment range min        | 0.1 bar                 |
| Approvals                   | CSA US, RoHS II         |
| Contact rating max          | 4 A                     |
| Deviation max               | ±0,2                    |
| Electrical connection       | AMP Junior Timer        |
| Function                    | Normally Closed (SPST)  |
| IP class                    | IP65, IPx4k             |
| Material membrane           | EPDM                    |
| Material of body            | Zinc-plated steel       |
| Material of wetted parts    | EPDM, Zinc-plated steel |
| Max switching frequency/min | 200                     |