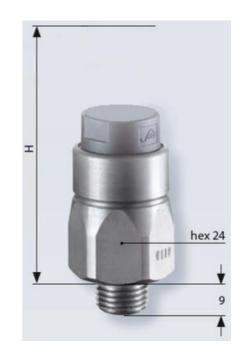

## PRODUCT DESCRIPTION

The 0118/0119 series pressure switch is part of the integrated connector range from SUCO offering high IP rating. Integrated AMP Junior Timer® connector and a maximum voltage of 42V with normally open or normally closed contacts housed in a hex 24 zinc plated body offering a high pressure resistance. The switch point is very stable even after a long period of time and high load and is also adjustable on site and can come pre-set.

## **TECHNICAL DATA**

| Adjustment range max        | 1 bar                   |
|-----------------------------|-------------------------|
| Adjustment range min        | 0.1 bar                 |
| Approvals                   | CSA US, RoHS II         |
| Contact rating max          | 4 A                     |
| Deviation max               | ±0,2                    |
| Electrical connection       | AMP Junior Timer        |
| Function                    | Normally Closed (SPST)  |
| IP class                    | IP65, IPx4k             |
| Material membrane           | EPDM                    |
| Material of body            | Zinc-plated steel       |
| Material of wetted parts    | EPDM, Zinc-plated steel |
| Max switching frequency/min | 200                     |

| Mechanical life expectancy | 1 million exchanges |
|----------------------------|---------------------|
| Pressure max               | 300 bar             |
| Process connection         | 1/4 BSP             |
| Temperature ambient from   | -20 °C              |
| Temperature ambient to     | 80 °C               |
| Temperature of media from  | -30 °C              |
| Temperature of media to    | 120 °C              |
| Weight                     | 90 g                |
| Voltage ac/dc max          | 42 V                |
| Voltage ac/dc min          | 10 V                |