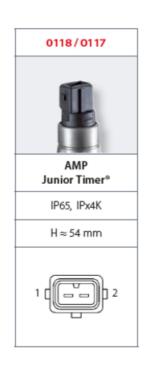

## SUCO - 0118/0119 PRESSURE SWITCH

IP65, IPx4K

0118404032015 0,1..1 bar, G1/4, Nc, EPDM, AMP Junior Timer®

- Up to 42 V
- AMP Junior Timer® integrated connector
- Six adjustment ranges from 0,1..1 bar to 50..150 bar
- · Normally open or normally closed
- Overpressure saftey of 300 bar or 600 bar

## **TECHNICAL DATA**

| Adjustment range max        | 1 bar                   |
|-----------------------------|-------------------------|
| Adjustment range min        | 0.1 bar                 |
| Approvals                   | CSA US, RoHS II         |
| Contact rating max          | 4 A                     |
| Deviation max               | ±0,2                    |
| Electrical connection       | AMP Junior Timer        |
| Function                    | Normally Closed (SPST)  |
| IP class                    | IP65, IPx4k             |
| Material membrane           | EPDM                    |
| Material of body            | Zinc-plated steel       |
| Material of wetted parts    | EPDM, Zinc-plated steel |
| Max switching frequency/min | 200                     |