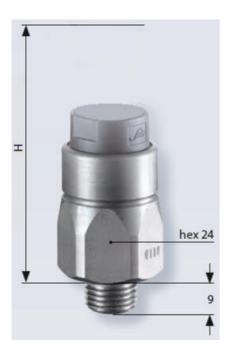

## PRODUCT DESCRIPTION

The 0118/0119 series pressure switch is part of the integrated connector range from SUCO offering high IP rating. Integrated AMP Junior Timer® connector and a maximum voltage of 42V with normally open or normally closed contacts housed in a hex 24 zinc plated body offering a high pressure resistance. The switch point is very stable even after a long period of time and high load and is also adjustable on site and can come pre-set.

## **TECHNICAL DATA**

| Adjustment range max        | 1 bar                   |
|-----------------------------|-------------------------|
| Adjustment range min        | 0.1 bar                 |
| Approvals                   | CSA US, RoHS II         |
| Contact rating max          | 4 A                     |
| Deviation max               | ±0,2                    |
| Electrical connection       | AMP Junior Timer        |
| Function                    | Normally Closed (SPST)  |
| IP class                    | IP65, IPx4k             |
| Material membrane           | EPDM                    |
| Material of body            | Zinc-plated steel       |
| Material of wetted parts    | EPDM, Zinc-plated steel |
| Max switching frequency/min | 200                     |

| Mechanical life expectancy | 1 million exchanges |
|----------------------------|---------------------|
| Pressure max               | 300 bar             |
| Process connection         | 1/4 BSP             |
| Temperature ambient from   | -20 °C              |
| Temperature ambient to     | 80 °C               |
| Temperature of media from  | -30 °C              |
| Temperature of media to    | 120 °C              |
| Weight                     | 90 g                |
| Voltage ac/dc max          | 42 V                |
| Voltage ac/dc min          | 10 V                |