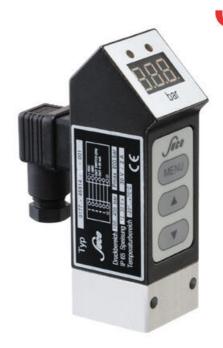

# SUCO 0570 ELECTRONIC PRESSURE SWITCH/SENSOR

Dual output with display

0570469141001 4-20mA, 2xPNP, 0..400 bar, G1/4 female, NBR, DIN

- Programmable using keypad
- Three adjustment ranges from 0..10 bar to 0..400 bar
- 2 PNP + 4-20 mA output
- LED Display

#### PRODUCT DESCRIPTION

The SUCO 0570 is a menu controlled electonic pressure switch with a built in 4-20mA output and simple to program through the touch keypad. There are two switch points available and either can be programmed to normally open or normally closed along with switching time delay, zero point reset, peak value memory an switch point counter. The current pressure is displayed on the LED display and and both switch points have an active indication light.