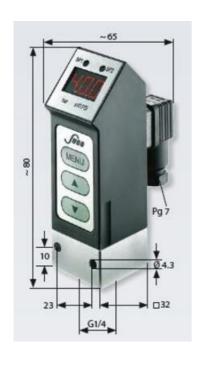

### **GENERAL DATA**

| Adjustment range max  | 400 bar          |
|-----------------------|------------------|
| Adjustment range min  | 0 bar            |
| Electrical connection | GO 51 FAV M      |
| Process connection    | G1/4 female      |
| Output                | 2 x PNP + 4-20mA |
| Burst pressure        | 650 bar          |
| Pressure max          | 500 bar          |

## **TEMPERATURE & MATERIALS DATA**

| Temperature of media from | -20 °C |
|---------------------------|--------|
| Temperature of media to   | 80 °C  |
| Temperature ambient from  | -20 °C |

| Temperature ambient to   | 80 °C                                 |
|--------------------------|---------------------------------------|
| Material of body         | Anodised aluminum                     |
| Material of wetted parts | Anodised aluminum, Ceramic, NBR       |
| Material membrane        | NBR                                   |
| Measuring technology     | Ceramic cell in thick-film technology |
|                          |                                       |