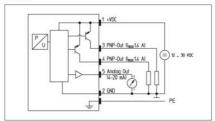

| ±0.5% FS                                                           |
| Mechanical life expectancy | 5,000,000 pulsations at rise rates to 1,000 bar/s nominal pressure |
|                            |                                                                    |
| Pressure type              | Relativt tryck                                                     |
| Type Pressure Switch       | Electronic                                                         |
| Pressure range max         | 400 bar                                                            |
| Pressure range min         | 0 bar                                                              |
| Display                    | Yes                                                                |







#### Wiring chart