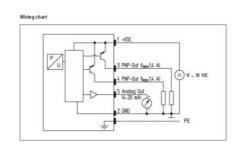

#### Wiring chart

# ADDITIONAL DATA

| Supply voltage dc max | 30 V DC |
|-----------------------|---------|
| Supply voltage dc min | 12 V DC |
| Weight                | 340 g   |