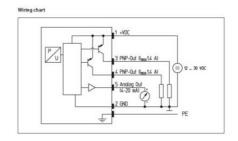

# **ADDITIONAL DATA**

| Supply voltage dc max | 30 V DC |
|-----------------------|---------|
| Supply voltage dc min | 12 V DC |
| Weight                | 340 g   |