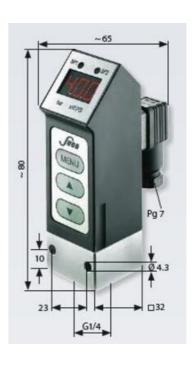

# SUCO 0570 ELECTRONIC PRESSURE SWITCH/SENSOR

Dual output with display

0570467141001 4-20mA, 2xPNP, 0..10 bar, G1/4 female, NBR, DIN

- Programmable using keypad
- Three adjustment ranges from 0..10 bar to 0..400 bar
- 2 PNP + 4-20 mA output
- LED Display

### **GENERAL DATA**

| Adjustment range max  | 10 bar      |
|-----------------------|-------------|
| Adjustment range min  | 0 bar       |
| Electrical connection | GO 51 FAV M |
| Process connection    | G1/4 female |
| Burst pressure        | 25 bar      |
| Pressure max          | 20 bar      |
|                       |             |