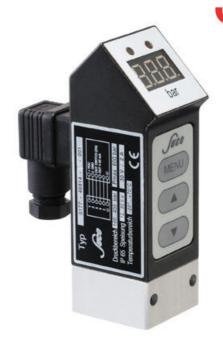

# SUCO 0570 ELECTRONIC PRESSURE SWITCH/SENSOR

Dual output with display

0570467141001 4-20mA, 2xPNP, 0..10 bar, G1/4 female, NBR, DIN

- Programmable using keypad
- Three adjustment ranges from 0..10 bar to 0..400 bar
- 2 PNP + 4-20 mA output
- LED Display

#### PRODUCT DESCRIPTION

The SUCO 0570 is a menu controlled electonic pressure switch with a built in 4-20mA output and simple to program through the touch keypad. There are two switch points available and either can be programmed to normally open or normally closed along with switching time delay, zero point reset, peak value memory an switch point counter. The current pressure is displayed on the LED display and and both switch points have an active indication light.