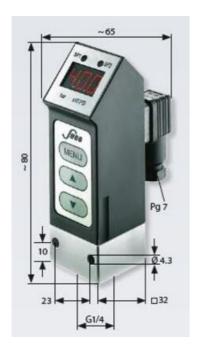

# SUCO 0570 ELECTRONIC PRESSURE SWITCH/SENSOR

Dual output with display

0570467141001 4-20mA, 2xPNP, 0..10 bar, G1/4 female, NBR, DIN

- Programmable using keypad
- Three adjustment ranges from 0..10 bar to 0..400 bar
- 2 PNP + 4-20 mA output
- LED Display

### **GENERAL DATA**

| Adjustment range max  | 10 bar      |
|-----------------------|-------------|
| Adjustment range min  | 0 bar       |
| Electrical connection | GO 51 FAV M |
| Process connection    | G1/4 female |
| Burst pressure        | 25 bar      |
| Pressure max          | 20 bar      |
|                       |             |