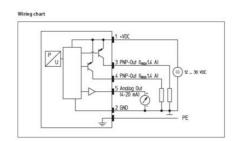

# SUCO 0570 ELECTRONIC PRESSURE SWITCH/SENSOR

Dual output with display

0570467141001 4-20mA, 2xPNP, 0..10 bar, G1/4 female, NBR, DIN

- Programmable using keypad
- Three adjustment ranges from 0..10 bar to 0..400 bar
- 2 PNP + 4-20 mA output
- LED Display

#### PRODUCT DESCRIPTION

The SUCO 0570 is a menu controlled electonic pressure switch with a built in 4-20mA output and simple to program through the touch keypad. There are two switch points available and either can be programmed to normally open or normally closed along with switching time delay, zero point reset, peak value memory an switch point counter. The current pressure is displayed on the LED display and and both switch points have an active indication light.