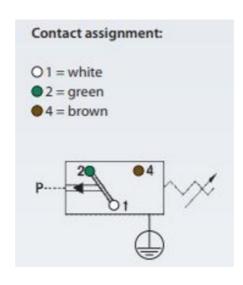

## **TECHNICAL DATA**

| Adjustment range max                       | 400 bar                  |
|--------------------------------------------|--------------------------|
| Adjustment range min                       | 100 bar                  |
| Approvals                                  | CSA US, Ex-d             |
| Contact load max ac                        | 1 A                      |
| Contact load max dc                        | 0.25 A                   |
| Deviation max                              | ±5,0-9,0                 |
| Electrical connection                      | Embedded 2m cable        |
| Function                                   | Changeover (SPDT)        |
| IP class                                   | IP65                     |
| Material membrane                          | NBR                      |
|                                            |                          |
| Material of body                           | Aluminium                |
| Material of body  Material of wetted parts | Aluminium Aluminium, NBR |