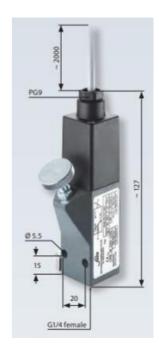

## **TECHNICAL DATA**

| Adjustment range max                       | 400 bar                  |
|--------------------------------------------|--------------------------|
| Adjustment range min                       | 100 bar                  |
| Approvals                                  | CSA US, Ex-d             |
| Contact load max ac                        | 1 A                      |
| Contact load max dc                        | 0.25 A                   |
| Deviation max                              | ±5,0-9,0                 |
| Electrical connection                      | Embedded 2m cable        |
| Function                                   | Changeover (SPDT)        |
| IP class                                   | IP65                     |
| Material membrane                          | NBR                      |
|                                            |                          |
| Material of body                           | Aluminium                |
| Material of body  Material of wetted parts | Aluminium Aluminium, NBR |

| Max switching frequency/min | 200            |
|-----------------------------|----------------|
| Pressure max                | 600 bar        |
| Pressure range max          | 400 bar        |
| Pressure range min          | 100 bar        |
| Pressure type               | Relativt tryck |
| Process connection          | G1/4 female    |
| Temperature ambient from    | -20 °C         |
| Temperature ambient to      | 80 °C          |
| Temperature of media from   | -20 °C         |
| Temperature of media to     | 80 °C          |
| Type Pressure Switch        | ATEX           |
| Weight                      | 380 g          |
| Voltage ac/dc max           | 250 V          |
| Voltage ac/dc min           | 10 V           |