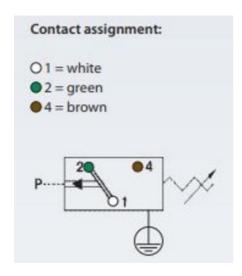

## **SUCO - 0165 ATEX PRESSURE SWITCH**

ATEX rated

0165451141001 100..400 bar, G1/4 female, CO, NBR, 2m cable, Ex, Aluminium

- Gas protected zones 1 and 2
- Up to 250 V
- Five adjustment ranges from 1..6 bar to 100..400 bar
- Changeover (SPDT)
- Over pressure safety from 200 bar up to 600 bar

## PRODUCT DESCRIPTION

The 0165 series pressure switch is part of the ATEX range from SUCO for gas zones 1 and 2 offering adjustment while in operation. Pg9 cable gland connector and a maximum voltage of 250 V with a normally open and normally closed contact housed in a 30 A/F alumimium body offering a high pressure resistance. The switch point is very stable even after a long period of time and high load and can come pre-set.

## **TECHNICAL DATA**

| Adjustment range max                       | 400 bar                  |
|--------------------------------------------|--------------------------|
| Adjustment range min                       | 100 bar                  |
| Approvals                                  | CSA US, Ex-d             |
| Contact load max ac                        | 1 A                      |
| Contact load max dc                        | 0.25 A                   |
| Deviation max                              | ±5,0-9,0                 |
| Electrical connection                      | Embedded 2m cable        |
| Function                                   | Changeover (SPDT)        |
| IP class                                   | IP65                     |
| Material membrane                          | NBR                      |
|                                            |                          |
| Material of body                           | Aluminium                |
| Material of body  Material of wetted parts | Aluminium Aluminium, NBR |