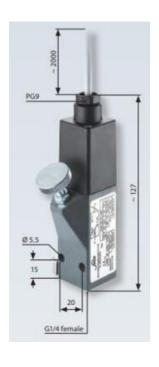

## **TECHNICAL DATA**

| Adjustment range max                       | 400 bar                  |
|--------------------------------------------|--------------------------|
| Adjustment range min                       | 100 bar                  |
| Approvals                                  | CSA US, Ex-d             |
| Contact load max ac                        | 1 A                      |
| Contact load max dc                        | 0.25 A                   |
| Deviation max                              | ±5,0-9,0                 |
| Electrical connection                      | Embedded 2m cable        |
| Function                                   | Changeover (SPDT)        |
| IP class                                   | IP65                     |
| Material membrane                          | NBR                      |
|                                            |                          |
| Material of body                           | Aluminium                |
| Material of body  Material of wetted parts | Aluminium Aluminium, NBR |

| Max switching frequency/min | 200            |
|-----------------------------|----------------|
| Pressure max                | 600 bar        |
| Pressure range max          | 400 bar        |
| Pressure range min          | 100 bar        |
| Pressure type               | Relativt tryck |
| Process connection          | G1/4 female    |
| Temperature ambient from    | -20 °C         |
| Temperature ambient to      | 80 °C          |
| Temperature of media from   | -20 °C         |
| Temperature of media to     | 80 °C          |
| Type Pressure Switch        | ATEX           |
| Weight                      | 380 g          |
| Voltage ac/dc max           | 250 V          |
| Voltage ac/dc min           | 10 V           |