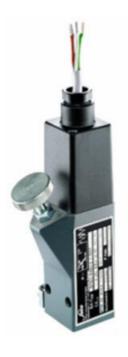

## **SUCO - 0165 ATEX PRESSURE SWITCH**

ATEX rated

0165451141001 100..400 bar, G1/4 female, CO, NBR, 2m cable, Ex, Aluminium

- Gas protected zones 1 and 2
- Up to 250 V
- Five adjustment ranges from 1..6 bar to 100..400 bar
- Changeover (SPDT)
- Over pressure safety from 200 bar up to 600 bar

## PRODUCT DESCRIPTION

The 0165 series pressure switch is part of the ATEX range from SUCO for gas zones 1 and 2 offering adjustment while in operation. Pg9 cable gland connector and a maximum voltage of 250 V with a normally open and normally closed contact housed in a 30 A/F alumimium body offering a high pressure resistance. The switch point is very stable even after a long period of time and high load and can come pre-set.