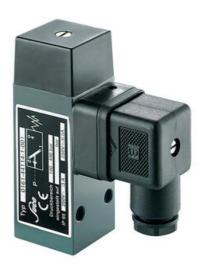

## **SUCO - 0161 HEAVY DUTY PRESSURE SWITCH**

Aluminium body

0161441141001 100..400 bar, G1/4 female, CO, NBR, DIN, Aluminium

- Up to 250 V
- Connector included (DIN 43650/Form A)
- Six adjustment ranges from 0,5..1 bar to 100..400 bar
- Changeover (SPDT)
- Over pressure safety from 200 bar up to 600 bar

## PRODUCT DESCRIPTION

The 0161 series pressure switch is part of the block style and wall mountable range from SUCO offering a rugged solution. Connector included and a maximum voltage of 250 V with a normally open and normally closed contact housed in a 30 A/F aluminium body offering a high pressure resistance. The switch point is very stable even after a long period of time and high load and is also adjustable on site and can come pre-set.