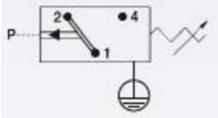

## **SUCO - 0161 HEAVY DUTY PRESSURE SWITCH**

Aluminium body

0161441141001 100..400 bar, G1/4 female, CO, NBR, DIN, Aluminium

- Up to 250 V
- Connector included (DIN 43650/Form A)
- Six adjustment ranges from 0,5..1 bar to 100..400 bar
- Changeover (SPDT)
- Over pressure safety from 200 bar up to 600 bar

## **TECHNICAL DATA**

| Adjustment range max     | 400 bar             |
|--------------------------|---------------------|
| Adjustment range min     | 100 bar             |
| Approvals                | CE, RoHS II         |
| Contact load max ac      | 5 A                 |
| Contact load max dc      | 3.5 A               |
| Deviation max            | ±5,0-9,0            |
| Electrical connection    | DIN EN 175301-803-A |
| Function                 | Changeover (SPDT)   |
| IP class                 | IP65                |
| Material membrane        | NBR                 |
| Material of body         | Aluminium           |
| Material of wetted parts | Aluminium, NBR      |
|                          |                     |