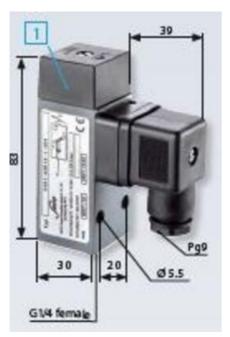

## **TECHNICAL DATA**

| Adjustment range max     | 400 bar             |
|--------------------------|---------------------|
| Adjustment range min     | 100 bar             |
| Approvals                | CE, RoHS II         |
| Contact load max ac      | 5 A                 |
| Contact load max dc      | 3.5 A               |
| Deviation max            | ±5,0-9,0            |
| Electrical connection    | DIN EN 175301-803-A |
| Function                 | Changeover (SPDT)   |
| IP class                 | IP65                |
| Material membrane        | NBR                 |
| Material of body         | Aluminium           |
| Material of wetted parts | Aluminium, NBR      |
|                          |                     |

| Max switching frequency/min | 200                |
|-----------------------------|--------------------|
| Pressure max                | 600 bar            |
| Process connection          | G1/4 female        |
| Temperature ambient from    | -20 °C             |
| Temperature ambient to      | 80 °C              |
| Temperature of media from   | -40 °C             |
| Temperature of media to     | 100 °C             |
| Type Pressure Switch        | block Installation |
| Weight                      | 240 g              |
| Voltage ac/dc max           | 250 V              |