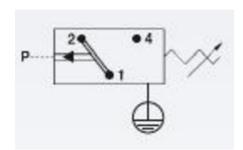

## **SUCO - 0161 HEAVY DUTY PRESSURE SWITCH**

Aluminium body

0161441141001 100..400 bar, G1/4 female, CO, NBR, DIN, Aluminium

- Up to 250 V
- Connector included (DIN 43650/Form A)
- Six adjustment ranges from 0,5..1 bar to 100..400 bar
- Changeover (SPDT)
- Over pressure safety from 200 bar up to 600 bar

## PRODUCT DESCRIPTION

The 0161 series pressure switch is part of the block style and wall mountable range from SUCO offering a rugged solution. Connector included and a maximum voltage of 250 V with a normally open and normally closed contact housed in a 30 A/F aluminium body offering a high pressure resistance. The switch point is very stable even after a long period of time and high load and is also adjustable on site and can come pre-set.

## **TECHNICAL DATA**

| Adjustment range max     | 400 bar             |
|--------------------------|---------------------|
| Adjustment range min     | 100 bar             |
| Approvals                | CE, RoHS II         |
| Contact load max ac      | 5 A                 |
| Contact load max dc      | 3.5 A               |
| Deviation max            | ±5,0-9,0            |
| Electrical connection    | DIN EN 175301-803-A |
| Function                 | Changeover (SPDT)   |
| IP class                 | IP65                |
| Material membrane        | NBR                 |
| Material of body         | Aluminium           |
| Material of wetted parts | Aluminium, NBR      |
|                          |                     |