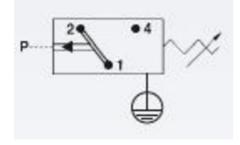

## **TECHNICAL DATA**

| Adjustment range max  | 100 bar             |
|-----------------------|---------------------|
| Adjustment range min  | 50 bar              |
| Approvals             | CE, RoHS II         |
| Contact load max ac   | 5 A                 |
| Contact load max dc   | 3.5 A               |
| Deviation max         | ±3,0-5,0            |
| Electrical connection | DIN EN 175301-803-A |
| Function              | Changeover (SPDT)   |
| IP class              | IP65                |
| Material membrane     | NBR                 |
| Material of body      | Aluminium           |
|                       |                     |