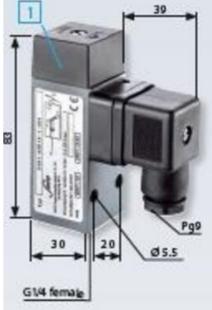

## **TECHNICAL DATA**

| Adjustment range max  | 100 bar             |
|-----------------------|---------------------|
| Adjustment range min  | 50 bar              |
| Approvals             | CE, RoHS II         |
| Contact load max ac   | 5 A                 |
| Contact load max dc   | 3.5 A               |
| Deviation max         | ±3,0-5,0            |
| Electrical connection | DIN EN 175301-803-A |
| Function              | Changeover (SPDT)   |
| IP class              | IP65                |
| Material membrane     | NBR                 |
| Material of body      | Aluminium           |
|                       |                     |

| Max switching frequency/min | 200                |
|-----------------------------|--------------------|
| Pressure max                | 200 bar            |
| Process connection          | G1/4 female        |
| Temperature ambient from    | -20 °C             |
| Temperature ambient to      | 80 °C              |
| Temperature of media from   | -40 °C             |
| Temperature of media to     | 100 °C             |
| Type Pressure Switch        | block Installation |
| Weight                      | 240 g              |
| Voltage ac/dc max           | 250 V              |