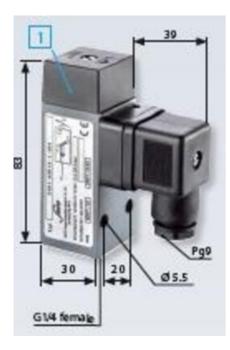

## **TECHNICAL DATA**

| Adjustment range max  | 100 bar             |
|-----------------------|---------------------|
| Adjustment range min  | 50 bar              |
| Approvals             | CE, RoHS II         |
| Contact load max ac   | 5 A                 |
| Contact load max dc   | 3.5 A               |
| Deviation max         | ±3,0-5,0            |
| Electrical connection | DIN EN 175301-803-A |
| Function              | Changeover (SPDT)   |
| IP class              | IP65                |
| Material membrane     | NBR                 |
| Material of body      | Aluminium           |
|                       |                     |

| Max switching frequency/min | 200                |
|-----------------------------|--------------------|
| Pressure max                | 200 bar            |
| Process connection          | G1/4 female        |
| Temperature ambient from    | -20 °C             |
| Temperature ambient to      | 80 °C              |
| Temperature of media from   | -40 °C             |
| Temperature of media to     | 100 °C             |
| Type Pressure Switch        | block Installation |
| Weight                      | 240 g              |
| Voltage ac/dc max           | 250 V              |