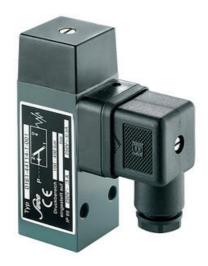

## SUCO - 0161 HEAVY DUTY PRESSURE SWITCH

Aluminium body

0161440141001 50..100 bar, G1/4 female, CO, NBR, DIN, Aluminium

- Up to 250 V
- Connector included (DIN 43650/Form A)
- Six adjustment ranges from 0,5..1 bar to 100..400 bar
- Changeover (SPDT)
- Over pressure safety from 200 bar up to 600 bar

## PRODUCT DESCRIPTION

The 0161 series pressure switch is part of the block style and wall mountable range from SUCO offering a rugged solution. Connector included and a maximum voltage of 250 V with a normally open and normally closed contact housed in a 30 A/F aluminium body offering a high pressure resistance. The switch point is very stable even after a long period of time and high load and is also adjustable on site and can come pre-set.