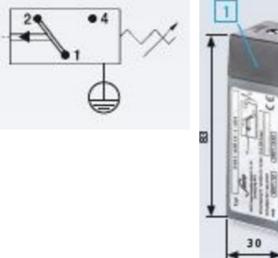

## **TECHNICAL DATA**

| Adjustment range max  | 100 bar             |
|-----------------------|---------------------|
| Adjustment range min  | 50 bar              |
| Approvals             | CE, RoHS II         |
| Contact load max ac   | 5 A                 |
| Contact load max dc   | 3.5 A               |
| Deviation max         | ±3,0-5,0            |
| Electrical connection | DIN EN 175301-803-A |
| Function              | Changeover (SPDT)   |
| IP class              | IP65                |
| Material membrane     | NBR                 |
| Material of body      | Aluminium           |
|                       |                     |