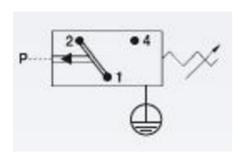

## **SUCO - 0161 HEAVY DUTY PRESSURE SWITCH**

Aluminium body

0161439141001 10..50 bar, G1/4 female, CO, NBR, DIN, Aluminium

- Up to 250 V
- Connector included (DIN 43650/Form A)
- Six adjustment ranges from 0,5..1 bar to 100..400 bar
- Changeover (SPDT)
- Over pressure safety from 200 bar up to 600 bar

## **TECHNICAL DATA**

| Adjustment range max     | 50 bar              |
|--------------------------|---------------------|
| Adjustment range min     | 10 bar              |
| Approvals                | CE, RoHS II         |
| Contact load max ac      | 5 A                 |
| Contact load max dc      | 3.5 A               |
| Deviation max            | ±3,0                |
| Electrical connection    | DIN EN 175301-803-A |
| Function                 | Changeover (SPDT)   |
| IP class                 | IP65                |
| Material membrane        | NBR                 |
| Material of body         | Aluminium           |
| Material of wetted parts | Aluminium, NBR      |
|                          |                     |