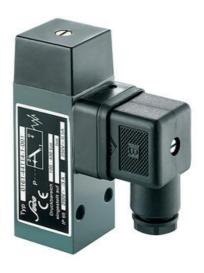

## **SUCO - 0161 HEAVY DUTY PRESSURE SWITCH**

Aluminium body

0161439141001 10..50 bar, G1/4 female, CO, NBR, DIN, Aluminium

- Up to 250 V
- Connector included (DIN 43650/Form A)
- Six adjustment ranges from 0,5..1 bar to 100..400 bar
- Changeover (SPDT)
- Over pressure safety from 200 bar up to 600 bar

## PRODUCT DESCRIPTION

The 0161 series pressure switch is part of the block style and wall mountable range from SUCO offering a rugged solution. Connector included and a maximum voltage of 250 V with a normally open and normally closed contact housed in a 30 A/F aluminium body offering a high pressure resistance. The switch point is very stable even after a long period of time and high load and is also adjustable on site and can come pre-set.