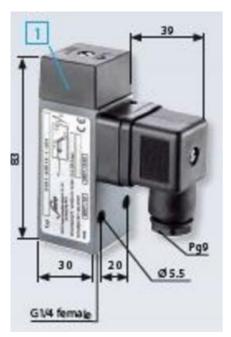

## **TECHNICAL DATA**

| Adjustment range max     | 50 bar              |
|--------------------------|---------------------|
| Adjustment range min     | 10 bar              |
| Approvals                | CE, RoHS II         |
| Contact load max ac      | 5 A                 |
| Contact load max dc      | 3.5 A               |
| Deviation max            | ±3,0                |
| Electrical connection    | DIN EN 175301-803-A |
| Function                 | Changeover (SPDT)   |
| IP class                 | IP65                |
| Material membrane        | NBR                 |
| Material of body         | Aluminium           |
| Material of wetted parts | Aluminium, NBR      |
|                          |                     |

| Max switching frequency/min | 200                |
|-----------------------------|--------------------|
| Pressure max                | 200 bar            |
| Process connection          | G1/4 female        |
| Temperature ambient from    | -20 °C             |
| Temperature ambient to      | 80 °C              |
| Temperature of media from   | -40 °C             |
| Temperature of media to     | 100 °C             |
| Type Pressure Switch        | block Installation |
| Weight                      | 240 g              |
| Voltage ac/dc max           | 250 V              |