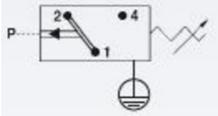

## **SUCO - 0161 HEAVY DUTY PRESSURE SWITCH**

Aluminium body

0161439141001 10..50 bar, G1/4 female, CO, NBR, DIN, Aluminium

- Up to 250 V
- Connector included (DIN 43650/Form A)
- Six adjustment ranges from 0,5..1 bar to 100..400 bar
- Changeover (SPDT)
- Over pressure safety from 200 bar up to 600 bar

## **TECHNICAL DATA**

| Adjustment range max     | 50 bar              |
|--------------------------|---------------------|
| Adjustment range min     | 10 bar              |
| Approvals                | CE, RoHS II         |
| Contact load max ac      | 5 A                 |
| Contact load max dc      | 3.5 A               |
| Deviation max            | ±3,0                |
| Electrical connection    | DIN EN 175301-803-A |
| Function                 | Changeover (SPDT)   |
| IP class                 | IP65                |
| Material membrane        | NBR                 |
| Material of body         | Aluminium           |
| Material of wetted parts | Aluminium, NBR      |
|                          |                     |