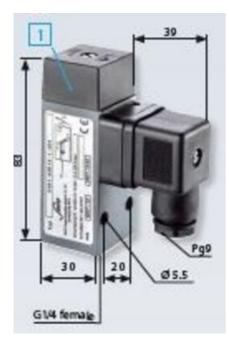

## **TECHNICAL DATA**

| Adjustment range max                  | 10 bar              |
|---------------------------------------|---------------------|
| Adjustment range min                  | 1 bar               |
| Approvals                             | CE, RoHS II         |
| Contact load max ac                   | 5 A                 |
| Contact load max dc                   | 3.5 A               |
| Deviation max                         | ±0,5                |
| Electrical connection                 | DIN EN 175301-803-A |
| Function                              | Changeover (SPDT)   |
| IP class                              | IP65                |
|                                       |                     |
| Material membrane                     | NBR                 |
| Material membrane<br>Material of body | NBR<br>Aluminium    |

| Max switching frequency/min | 200                |
|-----------------------------|--------------------|
| Pressure max                | 200 bar            |
| Pressure range max          | 10 bar             |
| Pressure range min          | 1 bar              |
| Pressure type               | Relativt tryck     |
| Process connection          | G1/4 female        |
| Temperature ambient from    | -20 °C             |
| Temperature ambient to      | 80 °C              |
| Temperature of media from   | -40 °C             |
| Temperature of media to     | 100 °C             |
| Type Pressure Switch        | block Installation |
| Weight                      | 240 g              |
| Voltage ac/dc max           | 250 V              |