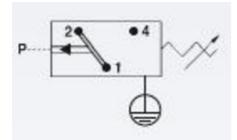

## SUCO - 0161 HEAVY DUTY PRESSURE SWITCH

Aluminium body

0161438141001 1..10 bar, G1/4 female, CO, NBR, DIN, Aluminium

- Up to 250 V
- Connector included (DIN 43650/Form A)
- Six adjustment ranges from 0,5..1 bar to 100..400 bar
- Changeover (SPDT)
- Over pressure safety from 200 bar up to 600 bar

## PRODUCT DESCRIPTION

The 0161 series pressure switch is part of the block style and wall mountable range from SUCO offering a rugged solution. Connector included and a maximum voltage of 250 V with a normally open and normally closed contact housed in a 30 A/F aluminium body offering a high pressure resistance. The switch point is very stable even after a long period of time and high load and is also adjustable on site and can come pre-set.