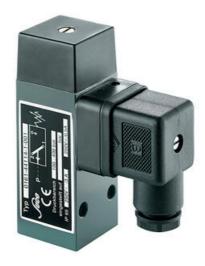

## SUCO - 0161 HEAVY DUTY PRESSURE SWITCH

Aluminium body

0161438141001 1..10 bar, G1/4 female, CO, NBR, DIN, Aluminium

- Up to 250 V
- Connector included (DIN 43650/Form A)
- Six adjustment ranges from 0,5..1 bar to 100..400 bar
- Changeover (SPDT)
- Over pressure safety from 200 bar up to 600 bar

## PRODUCT DESCRIPTION

The 0161 series pressure switch is part of the block style and wall mountable range from SUCO offering a rugged solution. Connector included and a maximum voltage of 250 V with a normally open and normally closed contact housed in a 30 A/F aluminium body offering a high pressure resistance. The switch point is very stable even after a long period of time and high load and is also adjustable on site and can come pre-set.