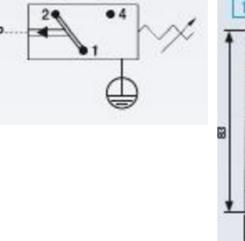

## **TECHNICAL DATA**

| Adjustment range max                  | 10 bar              |
|---------------------------------------|---------------------|
| Adjustment range min                  | 1 bar               |
| Approvals                             | CE, RoHS II         |
| Contact load max ac                   | 5 A                 |
| Contact load max dc                   | 3.5 A               |
| Deviation max                         | ±0,5                |
| Electrical connection                 | DIN EN 175301-803-A |
| Function                              | Changeover (SPDT)   |
| IP class                              | IP65                |
|                                       |                     |
| Material membrane                     | NBR                 |
| Material membrane<br>Material of body | NBR<br>Aluminium    |