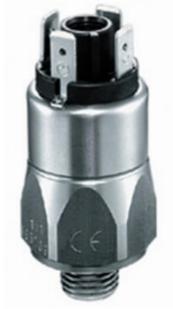

## SUCO - 0186/0187 PRESSURE SWITCH

Stainless steel body

0187460031003 50..200 bar, G1/4, CO, NBR, Spade, Stainless steel

- Up to 250 V
- Spade terminals
- Five adjustment ranges from 0,5..5 bar to 50-200 bar
- Changeover (SPDT)
- Over pressure safety of 300 bar or 600 bar

## PRODUCT DESCRIPTION

The 0186/0187 series pressure switch is part of the changeover contact range from SUCO. Offering a maximum voltage of 250 V with a normally open and normally closed contact housed in a hex 27 zinc plated body offering a high pressure resistance. The switch point is very stable even after a long period of time and high load and also adjustable on site and can come pre-set.