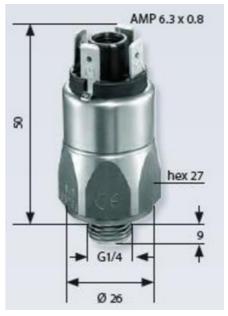

## SUCO - 0186/0187 PRESSURE SWITCH

Stainless steel body

0187460031003 50..200 bar, G1/4, CO, NBR, Spade, Stainless steel

- Up to 250 V
- Spade terminals
- Five adjustment ranges from 0,5..5 bar to 50-200 bar
- Changeover (SPDT)
- Over pressure safety of 300 bar or 600 bar

## PRODUCT DESCRIPTION

The 0186/0187 series pressure switch is part of the changeover contact range from SUCO. Offering a maximum voltage of 250 V with a normally open and normally closed contact housed in a hex 27 zinc plated body offering a high pressure resistance. The switch point is very stable even after a long period of time and high load and also adjustable on site and can come pre-set.

## **TECHNICAL DATA**

| Adjustment range max     | 200 bar                       |
|--------------------------|-------------------------------|
| Adjustment range min     | 50 bar                        |
| Approvals                | CSA US, RoHS II               |
| Contact load max ac      | 4 A                           |
| Contact load max dc      | 0.25 A                        |
| Deviation max            | ±5,0                          |
| Electrical connection    | Spade (AMP 6,3x0,8 mm)        |
| Function                 | Changeover (SPDT)             |
| Hysteresis               | 10-30% depending on set value |
| IP class                 | IP00                          |
| Material membrane        | NBR                           |
| Material of body         | Stainless steel 303           |
| Material of wetted parts | NBR, Stainless steel 303      |
|                          |                               |

| Max switching frequency/min | 200                 |
|-----------------------------|---------------------|
| Mechanical life expectancy  | 1 million exchanges |
| Pressure max                | 600 bar             |
| Pressure range max          | 200 bar             |
| Pressure range min          | 50 bar              |
| Pressure type               | Relativt tryck      |
| Process connection          | 1/4 BSP             |
| Temperature ambient from    | -20 °C              |
| Temperature ambient to      | 80 °C               |
| Temperature of media from   | -40 °C              |
| Temperature of media to     | 100 °C              |
| Type Pressure Switch        | High accuracy       |
| Weight                      | 100 g               |
| Voltage ac/dc max           | 250 V               |
| Voltage ac/dc min           | 10 V                |