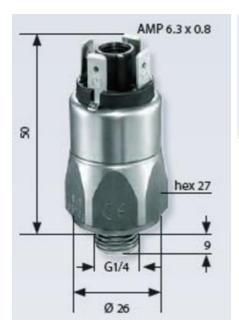

## **TECHNICAL DATA**

| Adjustment range max     | 200 bar                       |
|--------------------------|-------------------------------|
| Adjustment range min     | 50 bar                        |
| Approvals                | CSA US, RoHS II               |
| Contact load max ac      | 4 A                           |
| Contact load max dc      | 0.25 A                        |
| Deviation max            | ±5,0                          |
| Electrical connection    | Spade (AMP 6,3x0,8 mm)        |
| Function                 | Changeover (SPDT)             |
| Hysteresis               | 10-30% depending on set value |
| IP class                 | IP00                          |
| Material membrane        | NBR                           |
| Material of body         | Stainless steel 303           |
| Material of wetted parts | NBR, Stainless steel 303      |
|                          |                               |

| Max switching frequency/min | 200                 |
|-----------------------------|---------------------|
| Mechanical life expectancy  | 1 million exchanges |
| Pressure max                | 600 bar             |
| Pressure range max          | 200 bar             |
| Pressure range min          | 50 bar              |
| Pressure type               | Relativt tryck      |
| Process connection          | 1/4 BSP             |
| Temperature ambient from    | -20 °C              |
| Temperature ambient to      | 80 °C               |
| Temperature of media from   | -40 °C              |
| Temperature of media to     | 100 °C              |
| Type Pressure Switch        | High accuracy       |
| Weight                      | 100 g               |
| Voltage ac/dc max           | 250 V               |
| Voltage ac/dc min           | 10 V                |