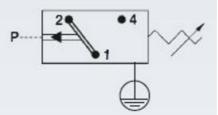

## PRODUCT DESCRIPTION

The 0186/0187 series pressure switch is part of the changeover contact range from SUCO. Offering a maximum voltage of 250 V with a normally open and normally closed contact housed in a hex 27 zinc plated body offering a high pressure resistance. The switch point is very stable even after a long period of time and high load and also adjustable on site and can come pre-set.

## **TECHNICAL DATA**

| Adjustment range max     | 200 bar                       |
|--------------------------|-------------------------------|
| Adjustment range min     | 50 bar                        |
| Approvals                | CSA US, RoHS II               |
| Contact load max ac      | 4 A                           |
| Contact load max dc      | 0.25 A                        |
| Deviation max            | ±5,0                          |
| Electrical connection    | Spade (AMP 6,3x0,8 mm)        |
| Function                 | Changeover (SPDT)             |
| Hysteresis               | 10-30% depending on set value |
| IP class                 | IP00                          |
| Material membrane        | NBR                           |
| Material of body         | Stainless steel 303           |
| Material of wetted parts | NBR, Stainless steel 303      |
|                          |                               |