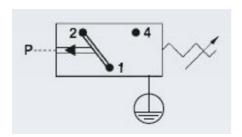

## PRODUCT DESCRIPTION

The 0186/0187 series pressure switch is part of the changeover contact range from SUCO. Offering a maximum voltage of 250 V with a normally open and normally closed contact housed in a hex 27 zinc plated body offering a high pressure resistance. The switch point is very stable even after a long period of time and high load and also adjustable on site and can come pre-set.

## **TECHNICAL DATA**

| Adjustment range max     | 200 bar                       |
|--------------------------|-------------------------------|
| Adjustment range min     | 50 bar                        |
| Approvals                | CSA US, RoHS II               |
| Contact load max ac      | 4 A                           |
| Contact load max dc      | 0.25 A                        |
| Deviation max            | ±5,0                          |
| Electrical connection    | Spade (AMP 6,3x0,8 mm)        |
| Function                 | Changeover (SPDT)             |
| Hysteresis               | 10-30% depending on set value |
| IP class                 | IP00                          |
| Material membrane        | NBR                           |
| Material of body         | Stainless steel 303           |
| Material of wetted parts | NBR, Stainless steel 303      |
|                          |                               |