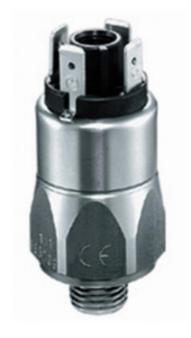

## SUCO - 0186/0187 PRESSURE SWITCH

Stainless steel body

0186458031006

1..10 bar, G1/4, CO, NBR, Spade, Stainless steel

- Spade terminals
- Five adjustment ranges from 0,5..5 bar to 50-200 bar
- Changeover (SPDT)
- Over pressure safety of 300 bar or 600 bar

## PRODUCT DESCRIPTION

The 0186/0187 series pressure switch is part of the changeover contact range from SUCO. Offering a maximum voltage of 250 V with a normally open and normally closed contact housed in a hex 27 zinc plated body offering a high pressure resistance. The switch point is very stable even after a long period of time and high load and also adjustable on site and can come pre-set.