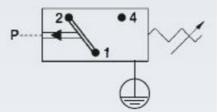

## PRODUCT DESCRIPTION

The 0186/0187 series pressure switch is part of the changeover contact range from SUCO. Offering a maximum voltage of 250 V with a normally open and normally closed contact housed in a hex 27 zinc plated body offering a high pressure resistance. The switch point is very stable even after a long period of time and high load and also adjustable on site and can come pre-set.

## **TECHNICAL DATA**

| Adjustment range max     | 10 bar                        |
|--------------------------|-------------------------------|
| Adjustment range min     | 1 bar                         |
| Approvals                | CSA US, RoHS II               |
| Contact load max ac      | 4 A                           |
| Contact load max dc      | 0.25 A                        |
| Deviation max            | ±0,5                          |
| Electrical connection    | Spade (AMP 6,3x0,8 mm)        |
| Function                 | Changeover (SPDT)             |
| Hysteresis               | 10-30% depending on set value |
| IP class                 | IP00                          |
| Material membrane        | NBR                           |
| Material of body         | Stainless steel 303           |
| Material of wetted parts | NBR, Stainless steel 303      |