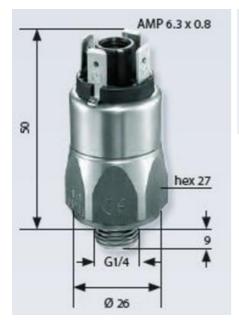

## **TECHNICAL DATA**

| Adjustment range max     | 10 bar                        |
|--------------------------|-------------------------------|
| Adjustment range min     | 1 bar                         |
| Approvals                | CSA US, RoHS II               |
| Contact load max ac      | 4 A                           |
| Contact load max dc      | 0.25 A                        |
| Deviation max            | ±0,5                          |
| Electrical connection    | Spade (AMP 6,3x0,8 mm)        |
| Function                 | Changeover (SPDT)             |
| Hysteresis               | 10-30% depending on set value |
| IP class                 | IP00                          |
| Material membrane        | NBR                           |
| Material of body         | Stainless steel 303           |
| Material of wetted parts | NBR, Stainless steel 303      |

| Max switching frequency/min | 200                 |
|-----------------------------|---------------------|
| Mechanical life expectancy  | 1 million exchanges |
| Pressure max                | 300 bar             |
| Pressure range max          | 10 bar              |
| Pressure range min          | 1 bar               |
| Pressure type               | Relativt tryck      |
| Process connection          | 1/4 BSP             |
| Temperature ambient from    | -20 °C              |
| Temperature ambient to      | 80 °C               |
| Temperature of media from   | -40 °C              |
| Temperature of media to     | 100 °C              |
| Type Pressure Switch        | High accuracy       |
| Weight                      | 100 g               |
| Voltage ac/dc max           | 250 V               |
| Voltage ac/dc min           | 10 V                |