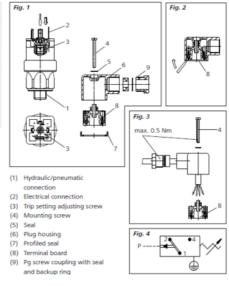

## PRODUCT DESCRIPTION

The 0184/0185 series is part of the changeover contact range from SUCO with an integrated plastic body and connector. Offering a maximum voltage of 250 V with a normally open and normally closed contact housed in a hex 27 zinc plated body offering a high pressure resistance. The switch point is very stable even after a long period of time and high load and is also adjustable on site and can come pre-set.