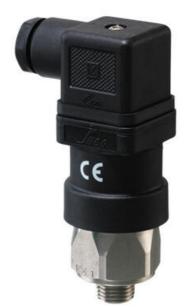

## SUCO - 0184/0185 PRESSURE SWITCH

IP65

0185460031003 50..200 bar, G1/4, CO, NBR, DIN

- Up to 250 V
- Connector included (DIN 43650/Form A)
- Five adjustment ranges from 0,3..1,5 bar to 50..200 bar
- Changeover (SPDT)
- Over pressure safety from 100 bar up to 600 bar

## PRODUCT DESCRIPTION

The 0184/0185 series is part of the changeover contact range from SUCO with an integrated plastic body and connector. Offering a maximum voltage of 250 V with a normally open and normally closed contact housed in a hex 27 zinc plated body offering a high pressure resistance. The switch point is very stable even after a long period of time and high load and is also adjustable on site and can come pre-set.