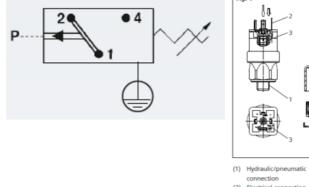

## PRODUCT DESCRIPTION

The 0184/0185 series is part of the changeover contact range from SUCO with an integrated plastic body and connector. Offering a maximum voltage of 250 V with a normally open and normally closed contact housed in a hex 27 zinc plated body offering a high pressure resistance. The switch point is very stable even after a long period of time and high load and is also adjustable on site and can come pre-set.

## **TECHNICAL DATA**

| Adjustment range max     | 200 bar               |
|--------------------------|-----------------------|
| Adjustment range min     | 50 bar                |
| Approvals                | CSA US, RoHS II       |
| Contact load max ac      | 4 A                   |
| Contact load max dc      | 0.25 A                |
| Deviation max            | ±5,0                  |
| Electrical connection    | DIN EN 175301-803-A   |
| Function                 | Changeover (SPDT)     |
| IP class                 | IP65                  |
| Material membrane        | NBR                   |
| Material of body         | Galvanized steel      |
| Material of wetted parts | Galvanized steel, NBR |
|                          |                       |