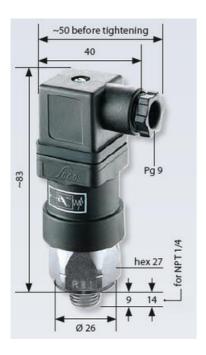

## PRODUCT DESCRIPTION

The 0184/0185 series is part of the changeover contact range from SUCO with an integrated plastic body and connector. Offering a maximum voltage of 250 V with a normally open and normally closed contact housed in a hex 27 zinc plated body offering a high pressure resistance. The switch point is very stable even after a long period of time and high load and is also adjustable on site and can come pre-set.

## **TECHNICAL DATA**

| Adjustment range max     | 200 bar               |
|--------------------------|-----------------------|
| Adjustment range min     | 50 bar                |
| Approvals                | CSA US, RoHS II       |
| Contact load max ac      | 4 A                   |
| Contact load max dc      | 0.25 A                |
| Deviation max            | ±5,0                  |
| Electrical connection    | DIN EN 175301-803-A   |
| Function                 | Changeover (SPDT)     |
| IP class                 | IP65                  |
| Material membrane        | NBR                   |
| Material of body         | Galvanized steel      |
| Material of wetted parts | Galvanized steel, NBR |
|                          |                       |

| Max switching frequency/min | 200            |
|-----------------------------|----------------|
| Pressure max                | 600 bar        |
| Pressure range max          | 200 bar        |
| Pressure range min          | 50 bar         |
| Pressure type               | Relativt tryck |
| Process connection          | 1/4 BSP        |
| Temperature ambient from    | -20 °C         |
| Temperature ambient to      | 80 °C          |
| Temperature of media from   | -40 °C         |
| Temperature of media to     | 100 °C         |
| Type Pressure Switch        | High accuracy  |
| Weight                      | 130 g          |
| Voltage ac/dc max           | 250 V          |
| Voltage ac/dc min           | 10 V           |