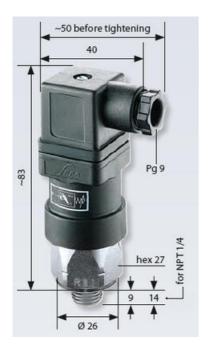

## **TECHNICAL DATA**

| Adjustment range max     | 200 bar               |
|--------------------------|-----------------------|
| Adjustment range min     | 50 bar                |
| Approvals                | CSA US, RoHS II       |
| Contact load max ac      | 4 A                   |
| Contact load max dc      | 0.25 A                |
| Deviation max            | ±5,0                  |
| Electrical connection    | DIN EN 175301-803-A   |
| Function                 | Changeover (SPDT)     |
| IP class                 | IP65                  |
| Material membrane        | NBR                   |
| Material of body         | Galvanized steel      |
| Material of wetted parts | Galvanized steel, NBR |
|                          |                       |

| Max switching frequency/min | 200            |
|-----------------------------|----------------|
| Pressure max                | 600 bar        |
| Pressure range max          | 200 bar        |
| Pressure range min          | 50 bar         |
| Pressure type               | Relativt tryck |
| Process connection          | 1/4 BSP        |
| Temperature ambient from    | -20 °C         |
| Temperature ambient to      | 80 °C          |
| Temperature of media from   | -40 °C         |
| Temperature of media to     | 100 °C         |
| Type Pressure Switch        | High accuracy  |
| Weight                      | 130 g          |
| Voltage ac/dc max           | 250 V          |
| Voltage ac/dc min           | 10 V           |