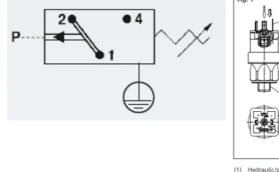

## PRODUCT DESCRIPTION

The 0184/0185 series is part of the changeover contact range from SUCO with an integrated plastic body and connector. Offering a maximum voltage of 250 V with a normally open and normally closed contact housed in a hex 27 zinc plated body offering a high pressure resistance. The switch point is very stable even after a long period of time and high load and is also adjustable on site and can come pre-set.

## **TECHNICAL DATA**

| Adjustment range max     | 100 bar               |
|--------------------------|-----------------------|
| Adjustment range min     | 10 bar                |
| Approvals                | CSA US, RoHS II       |
| Contact load max ac      | 4 A                   |
| Contact load max dc      | 0.25 A                |
| Deviation max            | ±3,0-5,0              |
| Electrical connection    | DIN EN 175301-803-A   |
| Function                 | Changeover (SPDT)     |
| IP class                 | IP65                  |
| Material membrane        | NBR                   |
| Material of body         | Galvanized steel      |
| Material of wetted parts | Galvanized steel, NBR |
|                          |                       |