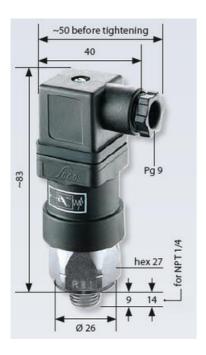

## PRODUCT DESCRIPTION

The 0184/0185 series is part of the changeover contact range from SUCO with an integrated plastic body and connector. Offering a maximum voltage of 250 V with a normally open and normally closed contact housed in a hex 27 zinc plated body offering a high pressure resistance. The switch point is very stable even after a long period of time and high load and is also adjustable on site and can come pre-set.

## **TECHNICAL DATA**

| Adjustment range max     | 100 bar               |
|--------------------------|-----------------------|
| Adjustment range min     | 10 bar                |
| Approvals                | CSA US, RoHS II       |
| Contact load max ac      | 4 A                   |
| Contact load max dc      | 0.25 A                |
| Deviation max            | ±3,0-5,0              |
| Electrical connection    | DIN EN 175301-803-A   |
| Function                 | Changeover (SPDT)     |
| IP class                 | IP65                  |
| Material membrane        | NBR                   |
| Material of body         | Galvanized steel      |
| Material of wetted parts | Galvanized steel, NBR |
|                          |                       |

| Max switching frequency/min | 200            |
|-----------------------------|----------------|
| Pressure max                | 300 bar        |
| Pressure range max          | 100 bar        |
| Pressure range min          | 10 bar         |
| Pressure type               | Relativt tryck |
| Process connection          | 1/4 BSP        |
| Temperature ambient from    | -20 °C         |
| Temperature ambient to      | 80 °C          |
| Temperature of media from   | -40 °C         |
| Temperature of media to     | 100 °C         |
| Type Pressure Switch        | High accuracy  |
| Weight                      | 130 g          |
| Voltage ac/dc max           | 250 V          |
| Voltage ac/dc min           | 10 V           |