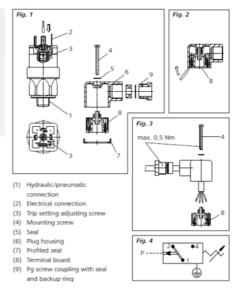

## PRODUCT DESCRIPTION

The 0184/0185 series is part of the changeover contact range from SUCO with an integrated plastic body and connector. Offering a maximum voltage of 250 V with a normally open and normally closed contact housed in a hex 27 zinc plated body offering a high pressure resistance. The switch point is very stable even after a long period of time and high load and is also adjustable on site and can come pre-set.