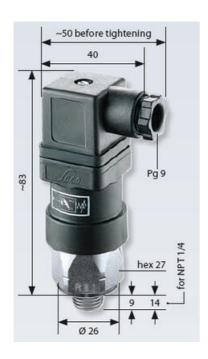

## **TECHNICAL DATA**

| Adjustment range max     | 100 bar               |
|--------------------------|-----------------------|
| Adjustment range min     | 10 bar                |
| Approvals                | CSA US, RoHS II       |
| Contact load max ac      | 4 A                   |
| Contact load max dc      | 0.25 A                |
| Deviation max            | ±3,0-5,0              |
| Electrical connection    | DIN EN 175301-803-A   |
| Function                 | Changeover (SPDT)     |
| IP class                 | IP65                  |
| Material membrane        | NBR                   |
| Material of body         | Galvanized steel      |
| Material of wetted parts | Galvanized steel, NBR |
|                          |                       |

| Max switching frequency/min | 200            |
|-----------------------------|----------------|
| Pressure max                | 300 bar        |
| Pressure range max          | 100 bar        |
| Pressure range min          | 10 bar         |
| Pressure type               | Relativt tryck |
| Process connection          | 1/4 BSP        |
| Temperature ambient from    | -20 °C         |
| Temperature ambient to      | 80 °C          |
| Temperature of media from   | -40 °C         |
| Temperature of media to     | 100 °C         |
| Type Pressure Switch        | High accuracy  |
| Weight                      | 130 g          |
| Voltage ac/dc max           | 250 V          |
| Voltage ac/dc min           | 10 V           |