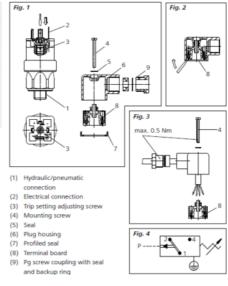

## PRODUCT DESCRIPTION

The 0184/0185 series is part of the changeover contact range from SUCO with an integrated plastic body and connector. Offering a maximum voltage of 250 V with a normally open and normally closed contact housed in a hex 27 zinc plated body offering a high pressure resistance. The switch point is very stable even after a long period of time and high load and is also adjustable on site and can come pre-set.