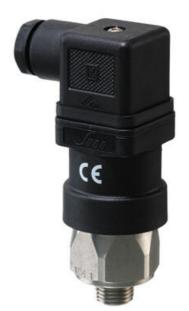

## PRODUCT DESCRIPTION

The 0184/0185 series is part of the changeover contact range from SUCO with an integrated plastic body and connector. Offering a maximum voltage of 250 V with a normally open and normally closed contact housed in a hex 27 zinc plated body offering a high pressure resistance. The switch point is very stable even after a long period of time and high load and is also adjustable on site and can come pre-set.