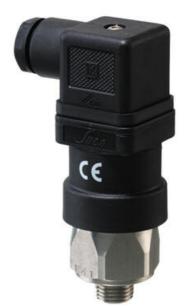

## SUCO - 0184/0185 PRESSURE SWITCH

IP65

0184459031009 10..50 bar, G1/4, CO, NBR, DIN

- Up to 250 V
- Connector included (DIN 43650/Form A)
- Five adjustment ranges from 0,3..1,5 bar to 50..200 bar
- Changeover (SPDT)
- Over pressure safety from 100 bar up to 600 bar

## PRODUCT DESCRIPTION

The 0184/0185 series is part of the changeover contact range from SUCO with an integrated plastic body and connector. Offering a maximum voltage of 250 V with a normally open and normally closed contact housed in a hex 27 zinc plated body offering a high pressure resistance. The switch point is very stable even after a long period of time and high load and is also adjustable on site and can come pre-set.