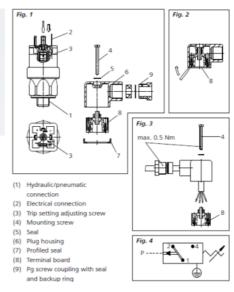

## SUCO - 0184/0185 PRESSURE SWITCH

IP65

0184459031009 10..50 bar, G1/4, CO, NBR, DIN

- Up to 250 V
- Connector included (DIN 43650/Form A)
- Five adjustment ranges from 0,3..1,5 bar to 50..200 bar
- Changeover (SPDT)
- Over pressure safety from 100 bar up to 600 bar

## PRODUCT DESCRIPTION

The 0184/0185 series is part of the changeover contact range from SUCO with an integrated plastic body and connector. Offering a maximum voltage of 250 V with a normally open and normally closed contact housed in a hex 27 zinc plated body offering a high pressure resistance. The switch point is very stable even after a long period of time and high load and is also adjustable on site and can come pre-set.

## **TECHNICAL DATA**

| Adjustment range max     | 50 bar                |
|--------------------------|-----------------------|
| Adjustment range min     | 10 bar                |
| Approvals                | CSA US, RoHS II       |
| Contact load max ac      | 4 A                   |
| Contact load max dc      | 0.25 A                |
| Deviation max            | ±3,0                  |
| Electrical connection    | DIN EN 175301-803-A   |
| Function                 | Changeover (SPDT)     |
| IP class                 | IP65                  |
| Material membrane        | NBR                   |
| Material of body         | Galvanized steel      |
| Material of wetted parts | Galvanized steel, NBR |
|                          |                       |