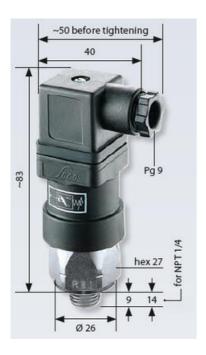

## PRODUCT DESCRIPTION

The 0184/0185 series is part of the changeover contact range from SUCO with an integrated plastic body and connector. Offering a maximum voltage of 250 V with a normally open and normally closed contact housed in a hex 27 zinc plated body offering a high pressure resistance. The switch point is very stable even after a long period of time and high load and is also adjustable on site and can come pre-set.

## **TECHNICAL DATA**

| Adjustment range max     | 50 bar                |
|--------------------------|-----------------------|
| Adjustment range min     | 10 bar                |
| Approvals                | CSA US, RoHS II       |
| Contact load max ac      | 4 A                   |
| Contact load max dc      | 0.25 A                |
| Deviation max            | ±3,0                  |
| Electrical connection    | DIN EN 175301-803-A   |
| Function                 | Changeover (SPDT)     |
| IP class                 | IP65                  |
| Material membrane        | NBR                   |
| Material of body         | Galvanized steel      |
| Material of wetted parts | Galvanized steel, NBR |
|                          |                       |

| Max switching frequency/min | 200            |
|-----------------------------|----------------|
| Pressure max                | 300 bar        |
| Pressure range max          | 50 bar         |
| Pressure range min          | 10 bar         |
| Pressure type               | Relativt tryck |
| Process connection          | 1/4 BSP        |
| Temperature ambient from    | -20 °C         |
| Temperature ambient to      | 80 °C          |
| Temperature of media from   | -40 °C         |
| Temperature of media to     | 100 °C         |
| Type Pressure Switch        | High accuracy  |
| Weight                      | 130 g          |
| Voltage ac/dc max           | 250 V          |
| Voltage ac/dc min           | 10 V           |