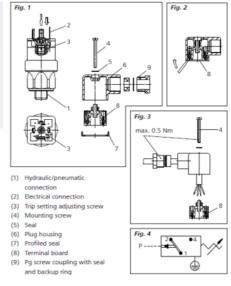

## PRODUCT DESCRIPTION

The 0184/0185 series is part of the changeover contact range from SUCO with an integrated plastic body and connector. Offering a maximum voltage of 250 V with a normally open and normally closed contact housed in a hex 27 zinc plated body offering a high pressure resistance. The switch point is very stable even after a long period of time and high load and is also adjustable on site and can come pre-set.