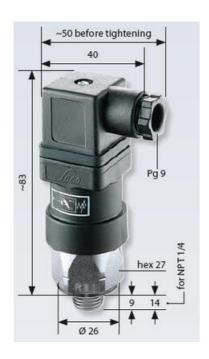

## PRODUCT DESCRIPTION

The 0184/0185 series is part of the changeover contact range from SUCO with an integrated plastic body and connector. Offering a maximum voltage of 250 V with a normally open and normally closed contact housed in a hex 27 zinc plated body offering a high pressure resistance. The switch point is very stable even after a long period of time and high load and is also adjustable on site and can come pre-set.

## **TECHNICAL DATA**

| Adjustment range max     | 50 bar                |
|--------------------------|-----------------------|
| Adjustment range min     | 10 bar                |
| Approvals                | CSA US, RoHS II       |
| Contact load max ac      | 4 A                   |
| Contact load max dc      | 0.25 A                |
| Deviation max            | ±3,0                  |
| Electrical connection    | DIN EN 175301-803-A   |
| Function                 | Changeover (SPDT)     |
| IP class                 | IP65                  |
| Material membrane        | NBR                   |
| Material of body         | Galvanized steel      |
| Material of wetted parts | Galvanized steel, NBR |
|                          |                       |

| Max switching frequency/min | 200            |
|-----------------------------|----------------|
| Pressure max                | 300 bar        |
| Pressure range max          | 50 bar         |
| Pressure range min          | 10 bar         |
| Pressure type               | Relativt tryck |
| Process connection          | 1/4 BSP        |
| Temperature ambient from    | -20 °C         |
| Temperature ambient to      | 80 °C          |
| Temperature of media from   | -40 °C         |
| Temperature of media to     | 100 °C         |
| Type Pressure Switch        | High accuracy  |
| Weight                      | 130 g          |
| Voltage ac/dc max           | 250 V          |
| Voltage ac/dc min           | 10 V           |